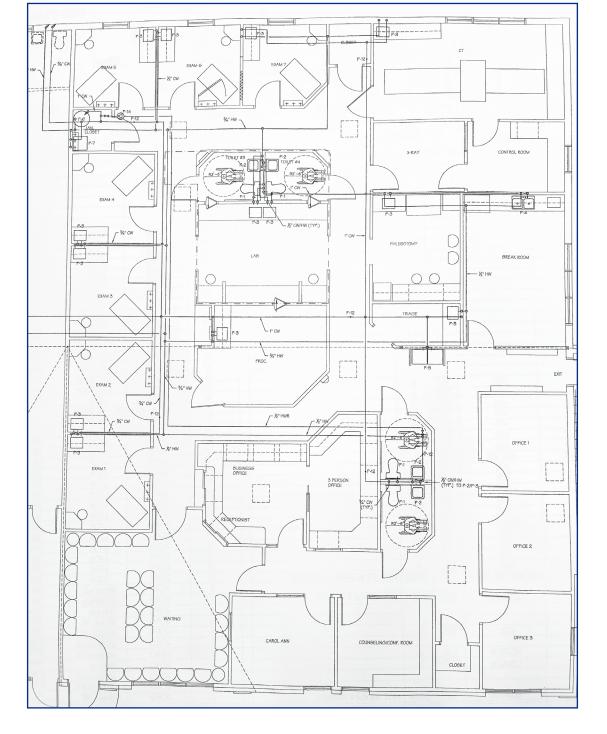

# 1216 6TH AVENUE W

#### Hendersonville, North Carolina

## FOR LEASE



### Medical Office Space Available in Hendersonville, NC

### **Fast Facts**

- 5,000 SF Available
- 2nd generation medical office
- Excellent location, strategically located near the Pardee UNC Healthcare Campus
- Property is located in Hendersonville, which is 22 miles south of Asheville (1 of the fastest growing markets in NC).
- Lease Rate: \$24/SF NNN



#### Michael Dupree 919.691.4354 michael@bcbre.com

David Dupree 704.361.4513 david@bcbre.com



### **1216 6TH AVENUE W** Hendersonville, North Carolina

## FOR LEASE

Floor Plan



Michael Dupree 919.691.4354 michael@bcbre.com

### **David Dupree** 704.361.4513

david@bcbre.com

**BCB Real Estate** 

# 1216 6TH AVENUE W

#### Hendersonville, North Carolina

## FOR LEASE



**Michael Dupree** 919.691.4354

michael@bcbre.com

#### **David Dupree** 704.361.4513

david@bcbre.com