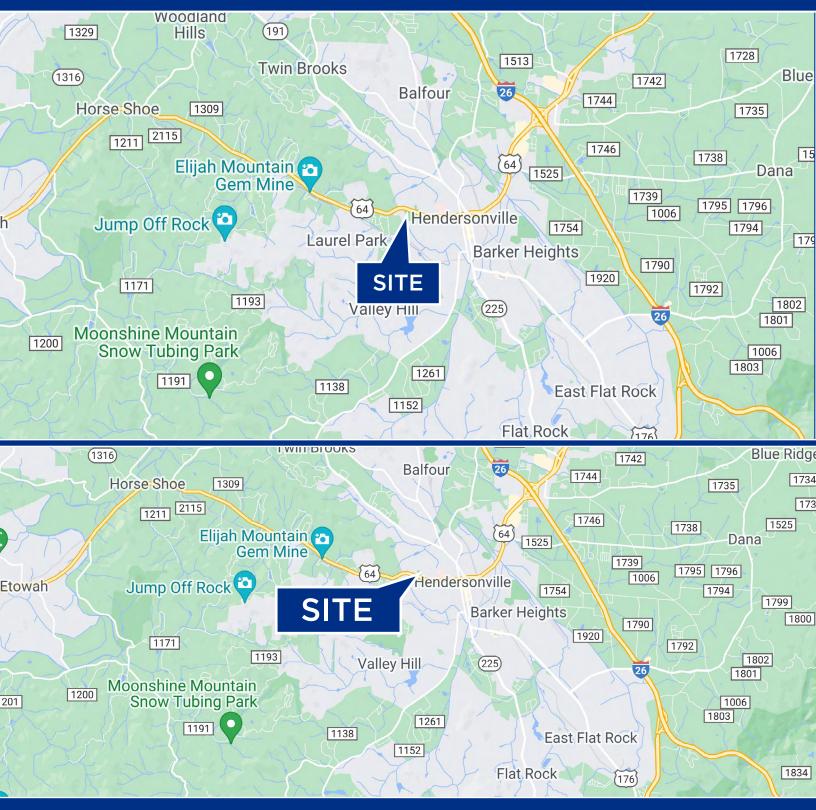

# 1216 6TH AVENUE W

#### Hendersonville, North Carolina

## FOR LEASE

### Medical Office Space Available in Hendersonville, NC

### **Fast Facts**

- 5,000 SF Available
- 2nd generation medical office
- Excellent location, strategically located near the Pardee UNC Healthcare Campus
- Property is located in Hendersonville, which is 22 miles south of Asheville (1 of the fastest growing markets in NC).
- Lease Rate: \$24/SF NNN