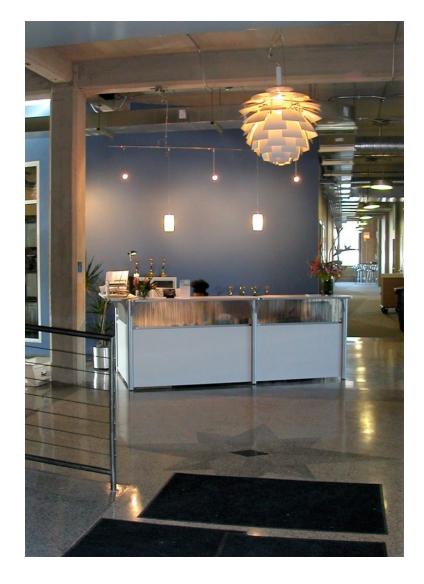

### **PROPERTY OVERVIEW**

This 49,006 square foot, geothermal flex building has wide open spaces, large windows, high ceilings, lots of natural light and parking for 46 cars.

#### **PROPERTY HIGHLIGHTS**

- 350 lb./SF rated reinforced concrete floors
- 14' Ceilings
- · Southwest exposure
- · Wide open spaces
- Abundant light
- · Geothermal HVAC
- 3000 lb. capacity freight elevator