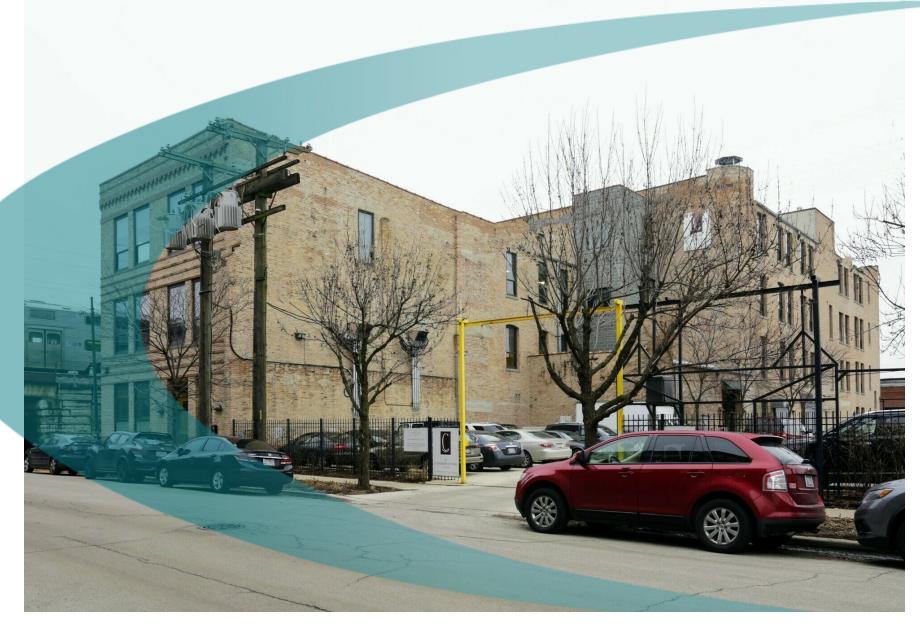

### **PROPERTY OVERVIEW**

This 49,006 square foot, geothermal flex building has wide open spaces, large windows, high ceilings, lots of natural light and parking for 46 cars.

#### **PROPERTY HIGHLIGHTS**

- 350 lb./SF rated reinforced concrete floors
- 14' Ceilings
- · Southwest exposure
- · Wide open spaces
- Abundant light
- · Geothermal HVAC
- 3000 lb. capacity freight elevator