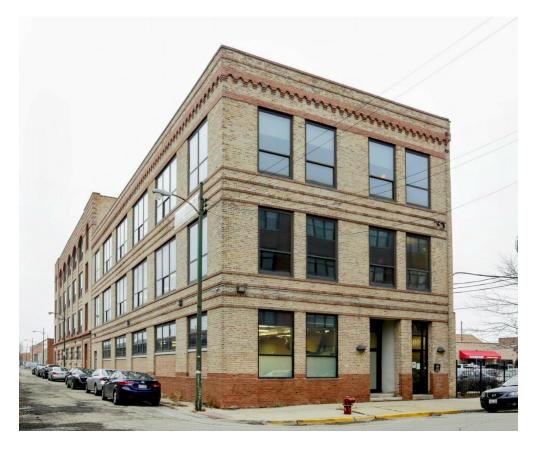

### **PROPERTY OVERVIEW**

This 49,006 square foot, geothermal flex building has wide open spaces, large windows, high ceilings, lots of natural light and parking for 46 cars.