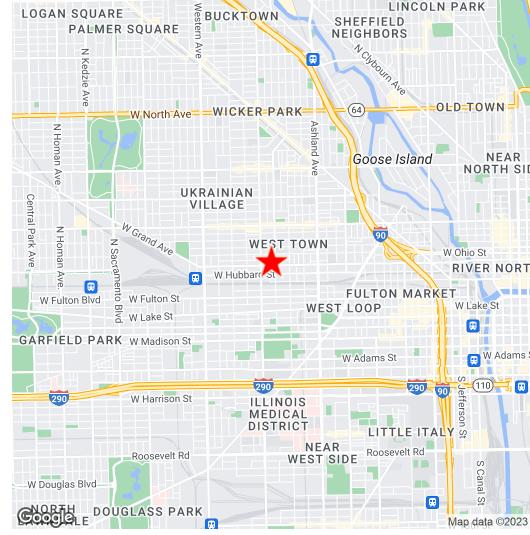

### **PUBLIC TRANSPORTATION**

- 0.4 miles to new CTA Green Line train stop at Damen & Lake, scheduled to open in 2023
- 0.7 miles to CTA Pink & Green Line train stop at Ashland & Lake
- 0.8 miles to Western Avenue Metra Station (North Central Service, Milwaukee District North Line, Milwaukee District West Line)