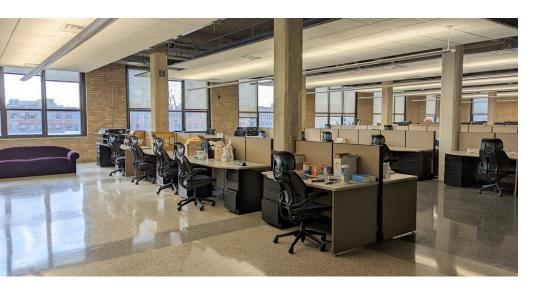

### **PROPERTY OVERVIEW**

This 49,006 square foot, geothermal flex building has wide open spaces, large windows, high ceilings, lots of natural light and parking for 46 cars.

#### **PROPERTY HIGHLIGHTS**

- 350 lb./SF rated reinforced concrete floors
- 14' Ceilings
- · Southwest exposure
- · Wide open spaces
- Abundant light
- · Geothermal HVAC
- 3000 lb. capacity freight elevator