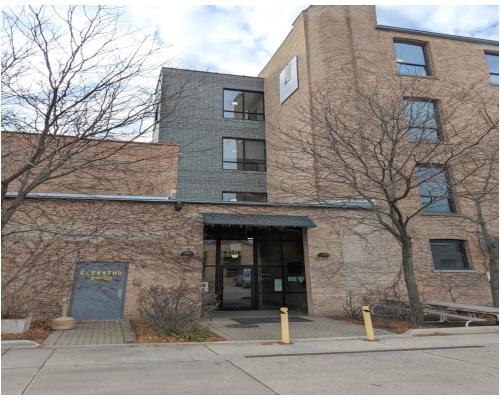

### **PROPERTY OVERVIEW**

This 49,006 square foot, geothermal flex building has wide open spaces, large windows, high ceilings, lots of natural light and parking for 46 cars.

#### **PROPERTY HIGHLIGHTS**

- 350 lb./SF rated reinforced concrete floors
- 14' Ceilings
- · Southwest exposure
- · Wide open spaces
- Abundant light
- · Geothermal HVAC
- 3000 lb. capacity freight elevator