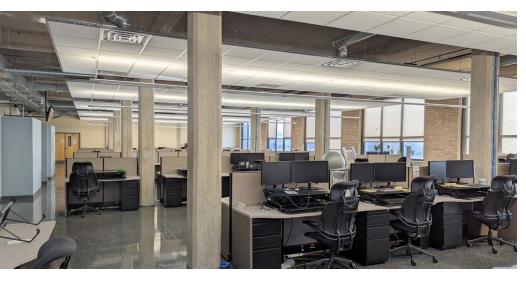

### **PROPERTY OVERVIEW**

This 49,006 square foot, geothermal flex building has wide open spaces, large windows, high ceilings, lots of natural light and parking for 46 cars.

#### **PROPERTY HIGHLIGHTS**

- 350 lb./SF rated reinforced concrete floors
- 14' Ceilings
- · Southwest exposure
- · Wide open spaces
- Abundant light
- · Geothermal HVAC
- 3000 lb. capacity freight elevator