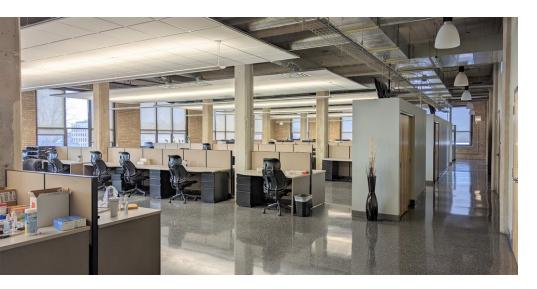

### **PROPERTY OVERVIEW**

This 49,006 square foot, geothermal flex building has wide open spaces, large windows, high ceilings, lots of natural light and parking for 46 cars.

#### **PROPERTY HIGHLIGHTS**

- 350 lb./SF rated reinforced concrete floors
- 14' Ceilings
- · Southwest exposure
- · Wide open spaces
- Abundant light
- · Geothermal HVAC
- 3000 lb. capacity freight elevator