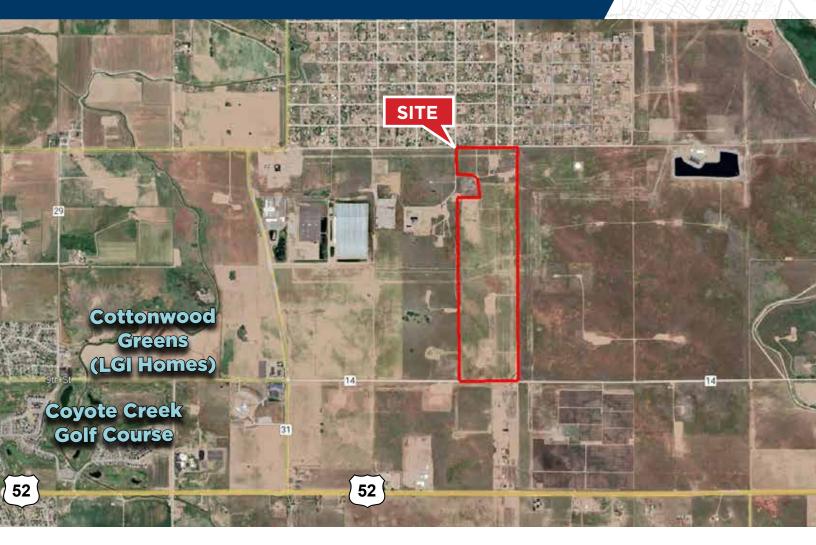

### 158 ACRES UNINC. WELD COUNTY

SWC OF HART ST. & WELD COUNTY RD. 16 FORT LUPTON, CO 80621

### **±158-ACRE DEVELOPMENT OPPORTUNITY**

PRICE REDUCED: \$3,000,000 (19,000/Acre)

Cushman & Wakefield is pleased to represent this 158-acre opportunity located at the southwest corner of Hart Street and Weld County Road (WCR) 16 in unincorporated Weld County, Colorado. Currently zoned AG, the site falls within Fort Lupton's growth area and is considered part of the Core Area in the town's Long Range Plan under the future Land Use designation of Light Industrial & Office. However, the town has shown a willingness to approve rezoning the property to residential in order to meet the surging housing demand in Weld County. Situated in a Qualified Opportunity Zone just east of Fort Lupton's border, these land parcels offer a unique opportunity for a land investor to purchase a sizable site in one of the fastest growing areas of the state.

#### **PROPERTY DETAILS**

**Land Size** 158.41 Acres

**Current Zoning** AG

**Mill Levy** 54.248

**Taxes** \$196.96 (2022)

FOR SALE