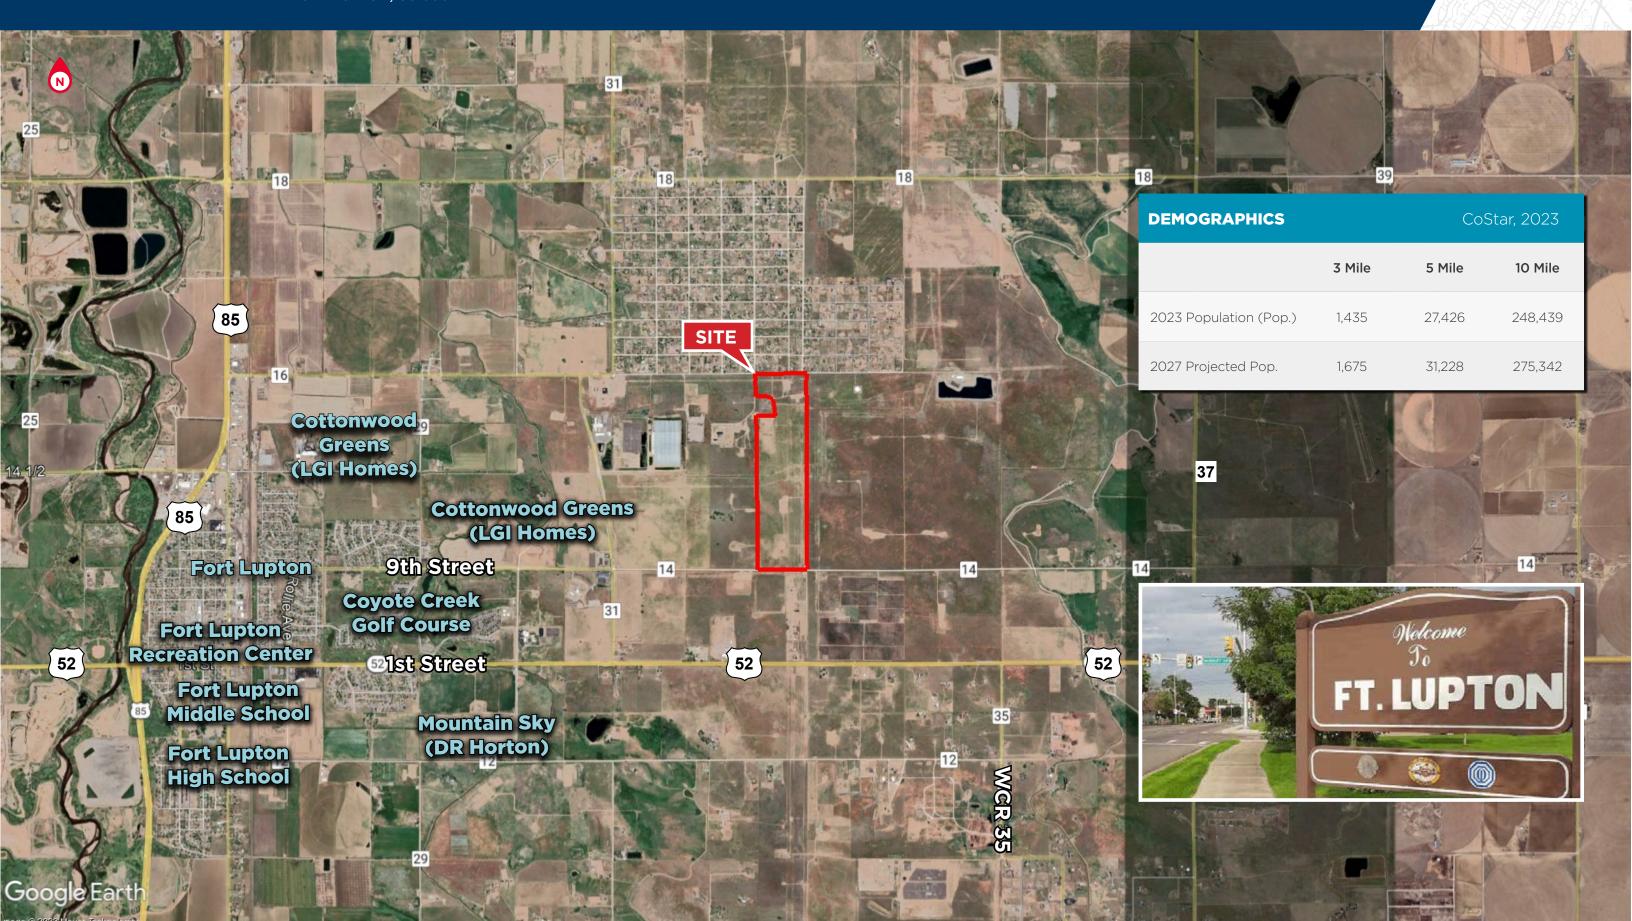

### **±158-ACRE DEVELOPMENT OPPORTUNITY**

PRICE REDUCED: \$3,000,000 (19,000/Acre)

Cushman & Wakefield is pleased to represent this 158-acre opportunity located at the southwest corner of Hart Street and Weld County Road (WCR) 16 in unincorporated Weld County, Colorado. Currently zoned AG, the site falls within Fort Lupton's growth area and is considered part of the Core Area in the town's Long Range Plan under the future Land Use designation of Light Industrial & Office. However, the town has shown a willingness to approve rezoning the property to residential in order to meet the surging housing demand in Weld County. Situated in a Qualified Opportunity Zone just east of Fort Lupton's border, these land parcels offer a unique opportunity for a land investor to purchase a sizable site in one of the fastest growing areas of the state.

## FORT LUPTON AREA HIGHLIGHTS

- Strategically located between I-25 & I-76, 10 minutes each way
- Located mid-way between Greeley and Denver
- New, world-class recreation center and 18-hole golf course
- Weld County future job growth predicted at 50% in the next 10 years, higher than the U.S. average of 33%

| DRIVE TIMES FROM SUBJECT     |            |
|------------------------------|------------|
| Denver International Airport | 30 Minutes |
| Greeley                      | 30 Minutes |
| Denver                       | 40 Minutes |
| Aurora                       | 42 Minutes |
| Boulder                      | 42 Minutes |
| Fort Collins                 | 60 Minutes |