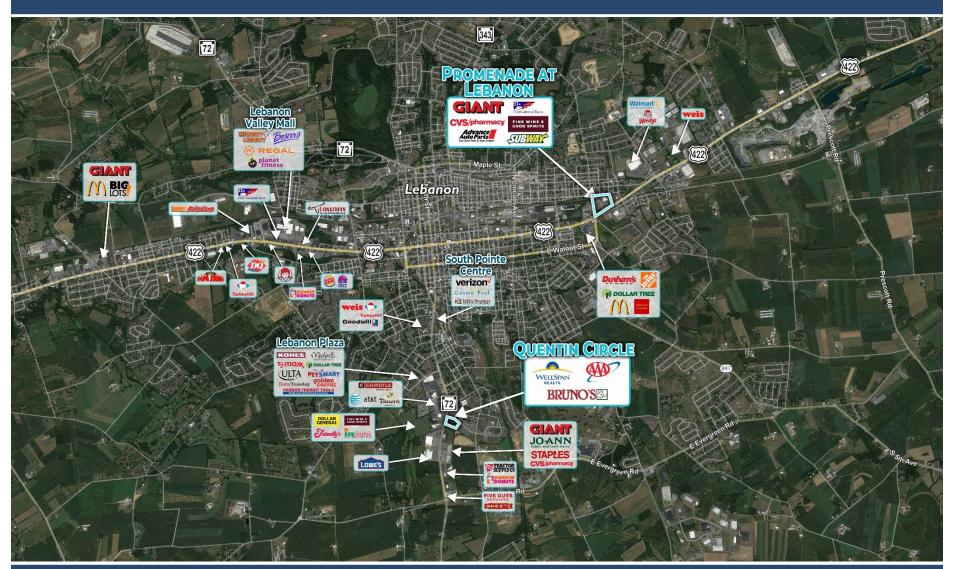

### PROMENADE AT LEBANON EAST

REALTY

ROUTE 422 & NORTH 8TH AVE., LEBANON, PA 17042 Lebanon County | GLA: ±108,085 SF

- Promenade at Lebanon East is a 108,085 SF neighborhood retail center anchored by Giant Foods
- Join CVS, Subway, Advance Auto & GameStop
- Nearby retailers include Walmart, Weis, ALDI, Home Depot
- Located on the east side of Lebanon with easy access to Route 422