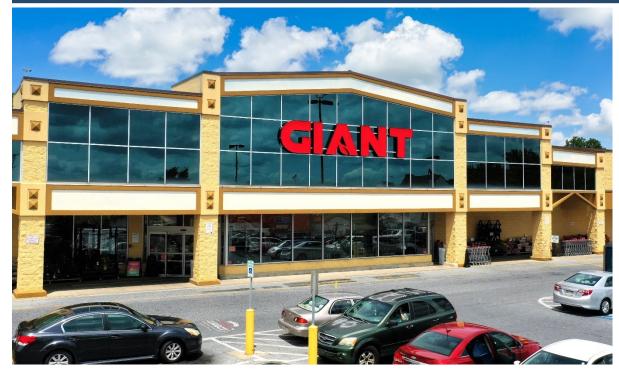

### PROMENADE AT LEBANON EAST

REALTY

ROUTE 422 & NORTH 8TH AVE., LEBANON, PA 17042 Lebanon County | GLA: ±108,085 SF

- Promenade at Lebanon East is a 108,085 SF neighborhood retail center anchored by Giant Foods
- Join CVS, Subway, Advance Auto & GameStop
- Nearby retailers include Walmart, Weis, ALDI, Home Depot
- Located on the east side of Lebanon with easy access to Route 422