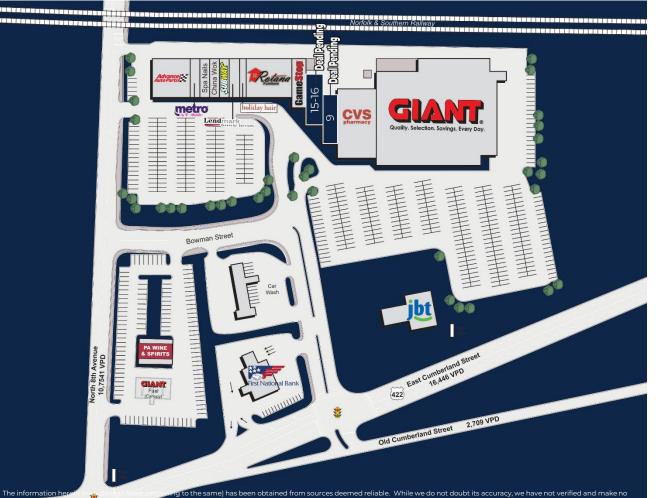

#### Subject To Change

| 1     | Advance Auto        | 6,400 SF  |
|-------|---------------------|-----------|
| 2     | Metro by T-Mobile   | 1,600 SF  |
| 3     | Spa Nails           | 1,600 SF  |
| 4     | China Wok           | 1,600 SF  |
| 5     | Subway              | 1,600 SF  |
| 6     | Lendmark Financial  | 1,600 SF  |
| 7     | Holiday Hair        | 1,200 SF  |
| 8     | Rotana Furniture    | 7,600 SF  |
| 9     | <b>Deal Pending</b> | 2,800 SF  |
| 10    | CVS/Pharmacy        | 11,840 SF |
| 11-13 | Giant Foods         | 51,570 SF |
| 14    | GameStop            | 2,296 SF  |
| 15-16 | <b>Deal Pending</b> | 4,300 SF  |
| PAD   | Giant Fuel Station  | 2,400 SF  |
| PAD   | Wine & Spirits      | 5,580 SF  |