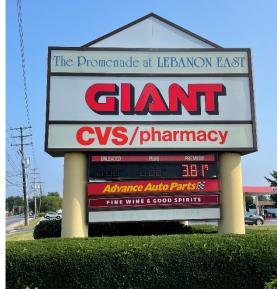

### PROMENADE AT LEBANON EAST

REALTY

ROUTE 422 & NORTH 8TH AVE., LEBANON, PA 17042 Lebanon County | GLA: ±108,085 SF

- Promenade at Lebanon East is a 108,085 SF neighborhood retail center anchored by Giant Foods
- Join CVS, Subway, Advance Auto & GameStop
- Nearby retailers include Walmart, Weis, ALDI, Home Depot
- Located on the east side of Lebanon with easy access to Route 422