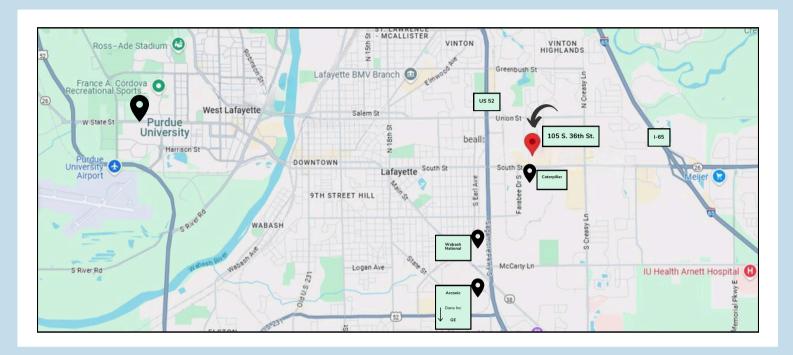

## 105 N. 36th Street Lafayette, IN 47905

Prime location off State Road 26, just 1.5 miles from Interstate 65 and 1/2 mile from US Highway 52 N.

Near Lafayette industries such as Wabash National, Caterpillar, Dana Incorporated and GE as well as Purdue University