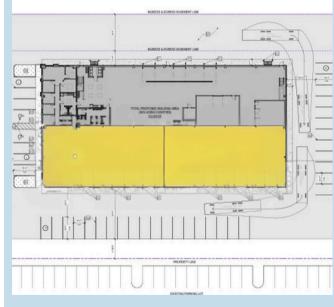

## BRAND NEW DEVELOPMENT!

5,000-10,O38 SF

### **KEY FEATURES INCLUDE**

- 6 drive-in doors
- 24' clear height
- Paved lot
- 3-phase power
- Gas heaters
- Waterlines & drains
- 6" concrete slab

Landlord willing to build to suit for approved tenant!