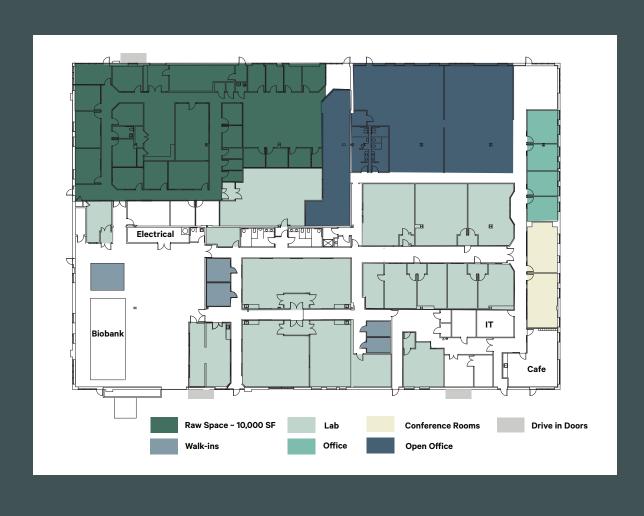

### **Building Specifications**

+ Total SF: 37,400 SF

+ Office SF: 23,900 SF

+ Lab SF: 13,500 SF

+ Year Built/Renovated: 1950/2021

+ Ceiling Height: 14' clear

+ Drive-in Doors: Two

+ Sprinklers: Wet system

+ **Power:** 600 Amps, 240 Volts, 3 phase, 4 wire; Generator backup for entire facility

+ Acres: 2.23

+ Zoning: IG-2

+ Parking: 90 spaces

#### Lab/R&D Features

- + Infrastructure can support biotech, chemistry, and clean manufacturing applications
- Positive/negative pressure clean room systems with ducted hoods in many lab spaces
- + High air turnovers/HEPA filtration in lab areas
- + Multiple walk-in cold storage rooms at 4C and -20C
- + Facility operates with very little ambient noise and vibrations
- + Water Pressure: 60-70 lbs
- + Air Compressor: 60 horsepower
- + Gas: High and low pressure
- + HVAC: Two 80-ton HVAC units, four 20-ton HVAC units