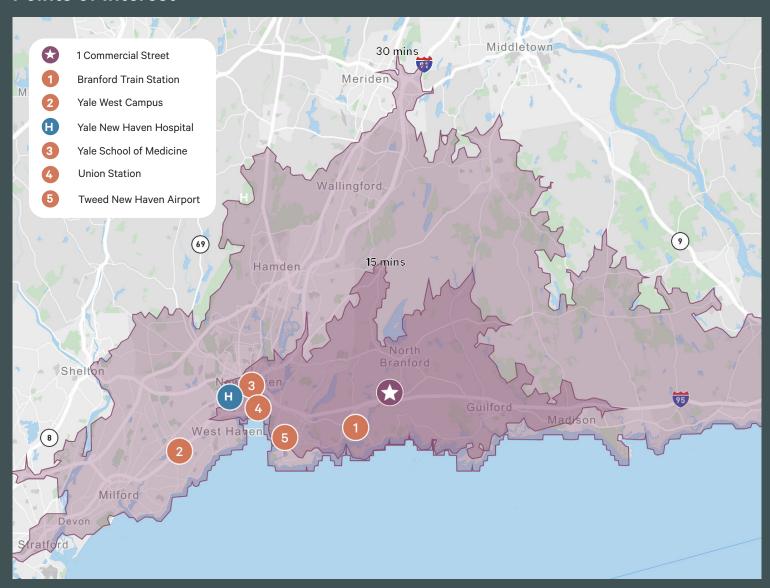

#### Points of Interest

#### Free Standing Life Science Building

CBRE is pleased to bring to market for sublease a versatile laboratory facility located at 1 Commercial Street in Branford, CT. The facility includes multiple clean laboratories, offices, and a warehouse area, with expansion ability. Located minutes from downtown Branford and the train station, the site is less than 10 miles from downtown New Haven. The Town of Branford offers many amenities including restaurants, golf clubs and marinas/points of water access.