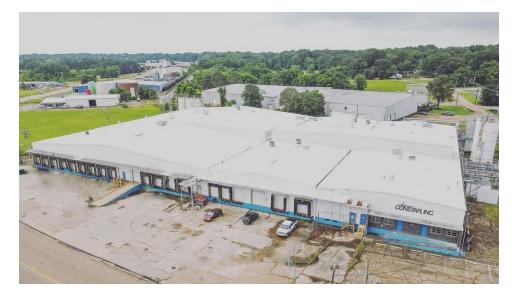

# **PROPERTY SUMMARY**

FOR LEASE 595 Industrial Drive Jackson, MS 39209

#### **PROPERTY OVERVIEW**

Located in Hawkins Field Industrial Park, just off of Interstate 220 in Jackson, Mississippi, Payne Realty is offering for lease this +/- 61, 779 square foot industrial space. This space consists of two contiguous spaces, 9 loading docks, office space, and eave heights ranging from 18 to 26 feet with an average of 22 feet. Please call our office for more information on this space or to schedule a tour.

#### **PROPERTY HIGHLIGHTS**

- +/- 61.779 square feet of warehouse/storage/distribution space
- Great access to Interstate 220 in Jackson, MS MSA
- Located just across street from Hawkins Field Airport