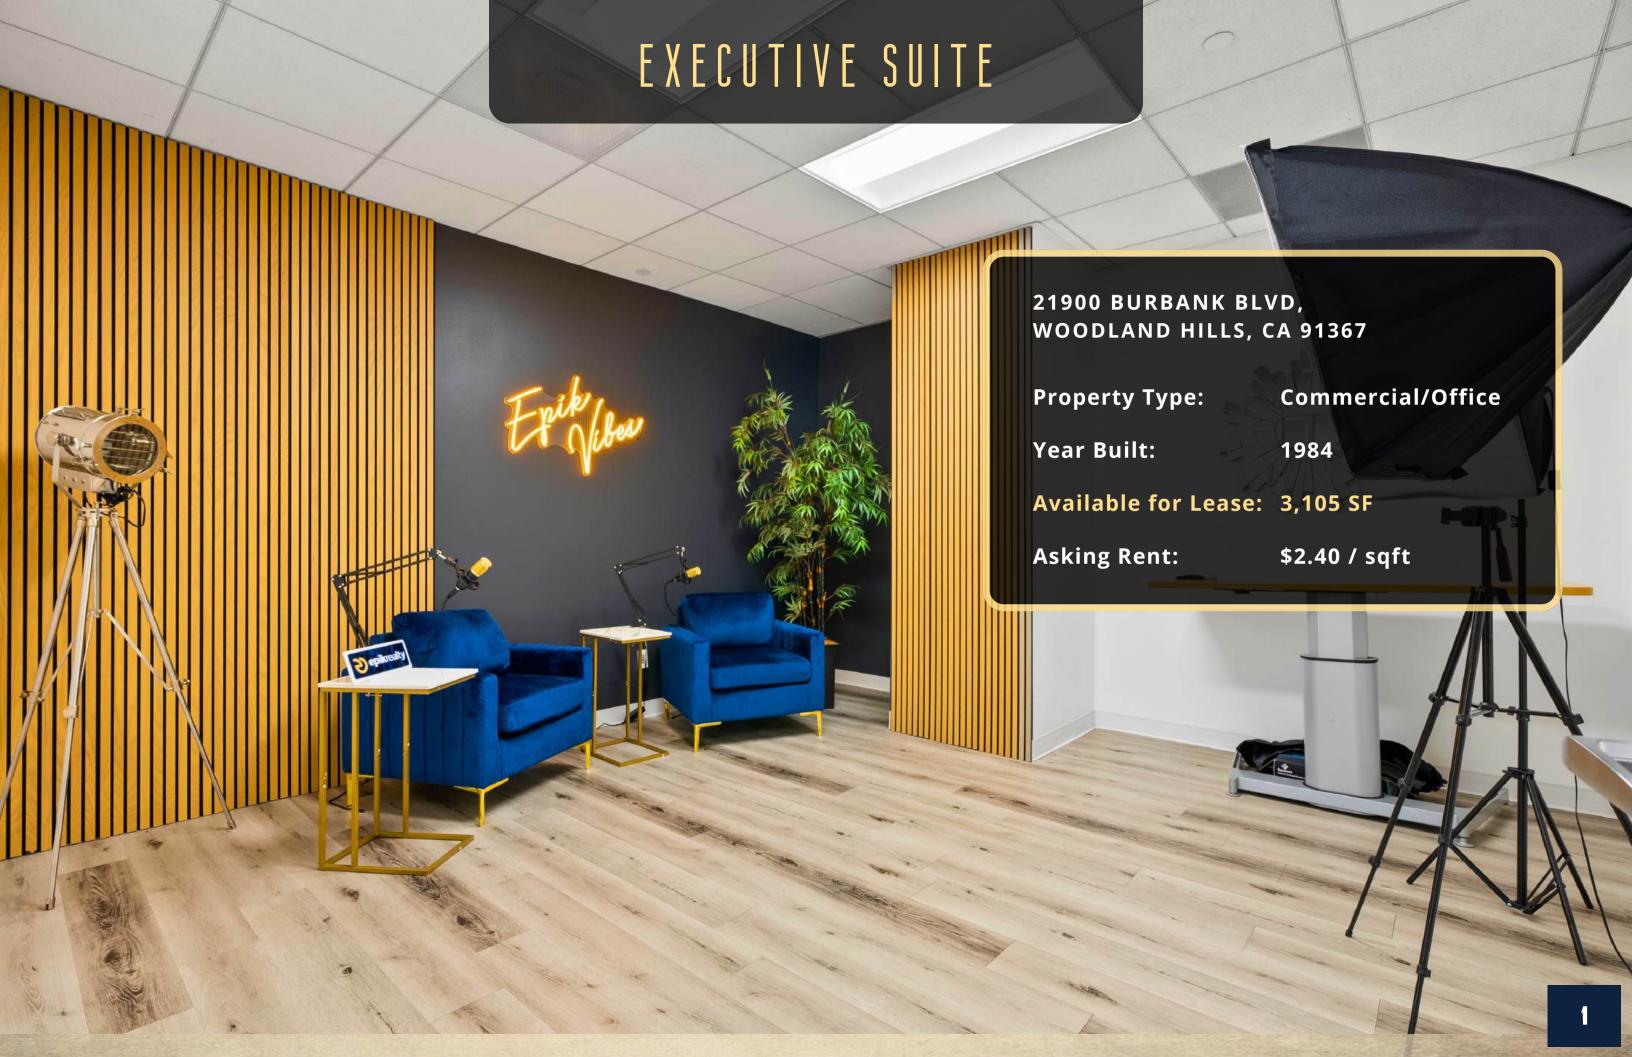

## PROPERTY PHOTOS

21900 BURBANK BLVD SUITE 290, WOODLAND HILLS, CA 91367



## DEMOGRAPHICS

21900 BURBANK BLVD SUITE 290, WOODLAND HILLS, CA 91367

|                    | 1 Mile | 3 Mile  | 5 Mile  |
|--------------------|--------|---------|---------|
| 2028 Projection    | 28,306 | 162,512 | 356,138 |
| 2023 Estimate      | 28,509 | 166,329 | 365,359 |
| 2010 Census        | 26,031 | 165,266 | 367,300 |
| Growth 2023 - 2028 | -0.71% | -2.29%  | -2.52%  |
| Growth 2010 - 2023 | 9.52%  | 0.64%   | -0.53%  |

2023 POPULATION

|    |                           | 1 Mile |        | 3 Mile |        | 5 M     | ile    |
|----|---------------------------|--------|--------|--------|--------|---------|--------|
|    | White                     | 15,810 | 55.46% | 80,861 | 48.62% | 165,789 |