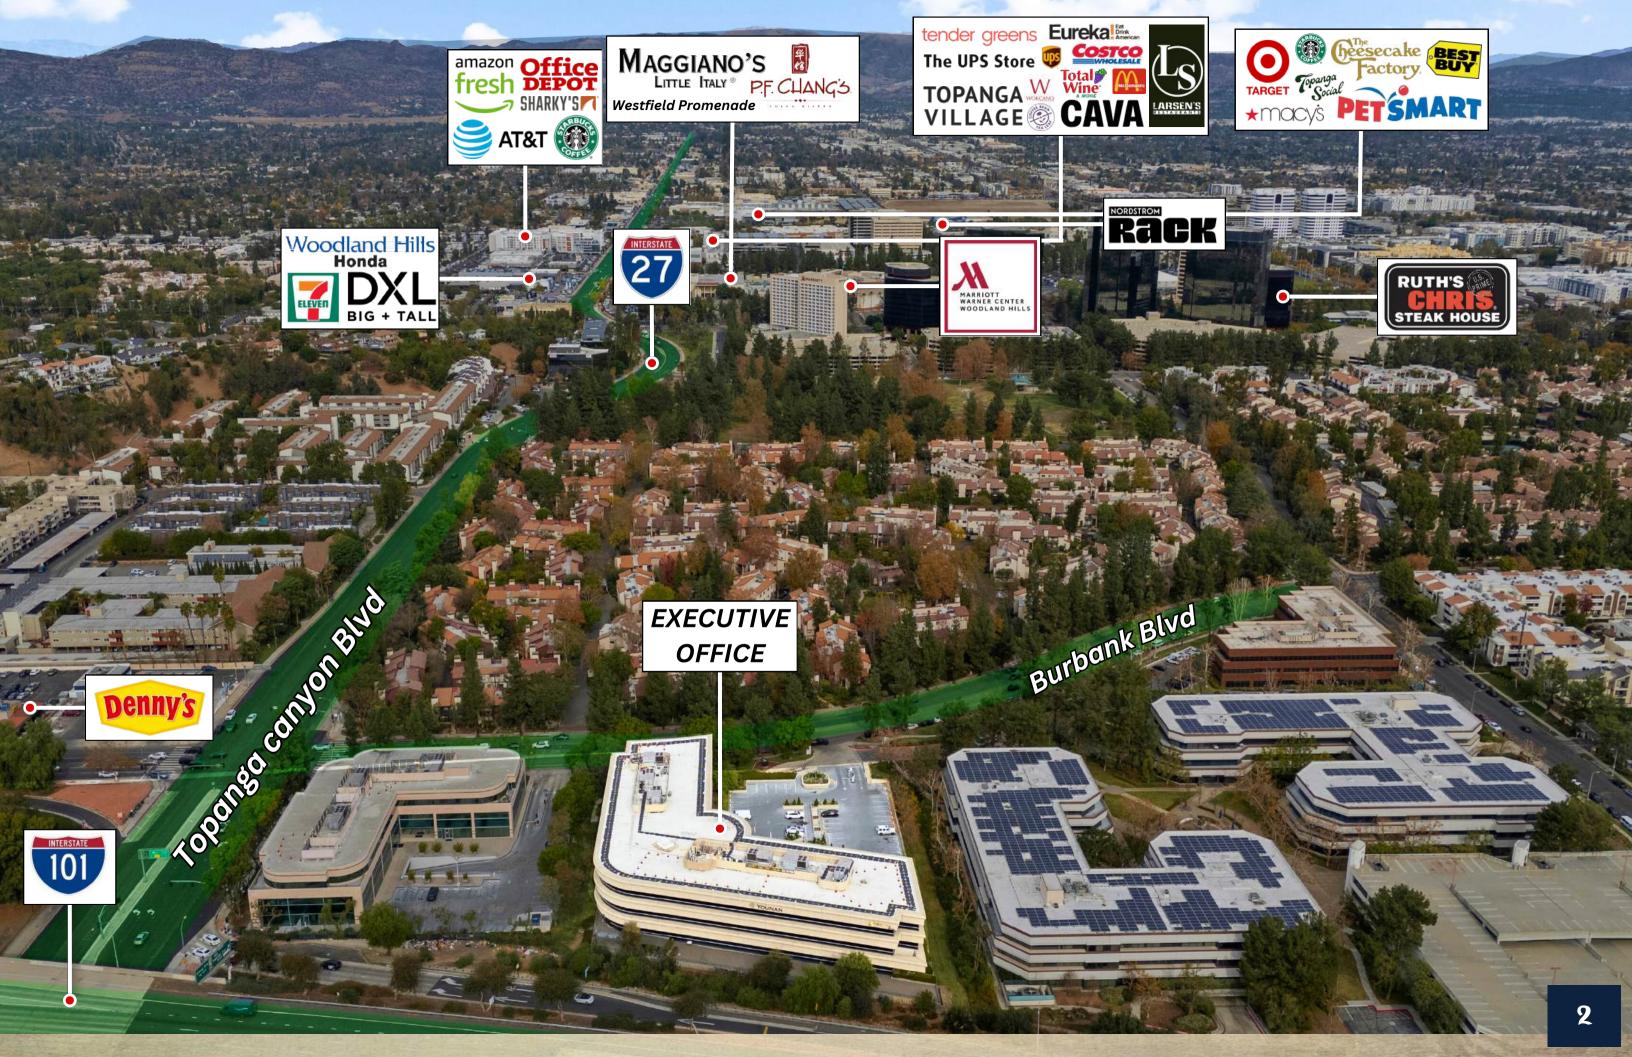

## PROPERTY PHOTOS

21900 BURBANK BLVD SUITE 290, WOODLAND HILLS, CA 91367



## DEMOGRAPHICS

21900 BURBANK BLVD SUITE 290, WOODLAND HILLS, CA 91367

|                    | 1 Mile | 3 Mile  | 5 Mile  |
|--------------------|--------|---------|---------|
| 2028 Projection    | 28,306 | 162,512 | 356,138 |
| 2023 Estimate      | 28,509 | 166,329 | 365,359 |
| 2010 Census        | 26,031 | 165,266 | 367,300 |
| Growth 2023 - 2028 | -0.71% | -2.29%  | -2.52%  |
| Growth 2010 - 2023 | 9.52%  | 0.64%   | -0.53%  |

2023 POPULATION

|    |                           | 1 Mile |        | 3 Mile |        | 5 M     | ile    |
|----|---------------------------|--------|--------|--------|--------|---------|--------|
|    | White                     | 15,810 | 55.46% | 80,861 | 48.62% | 165,789 | 45