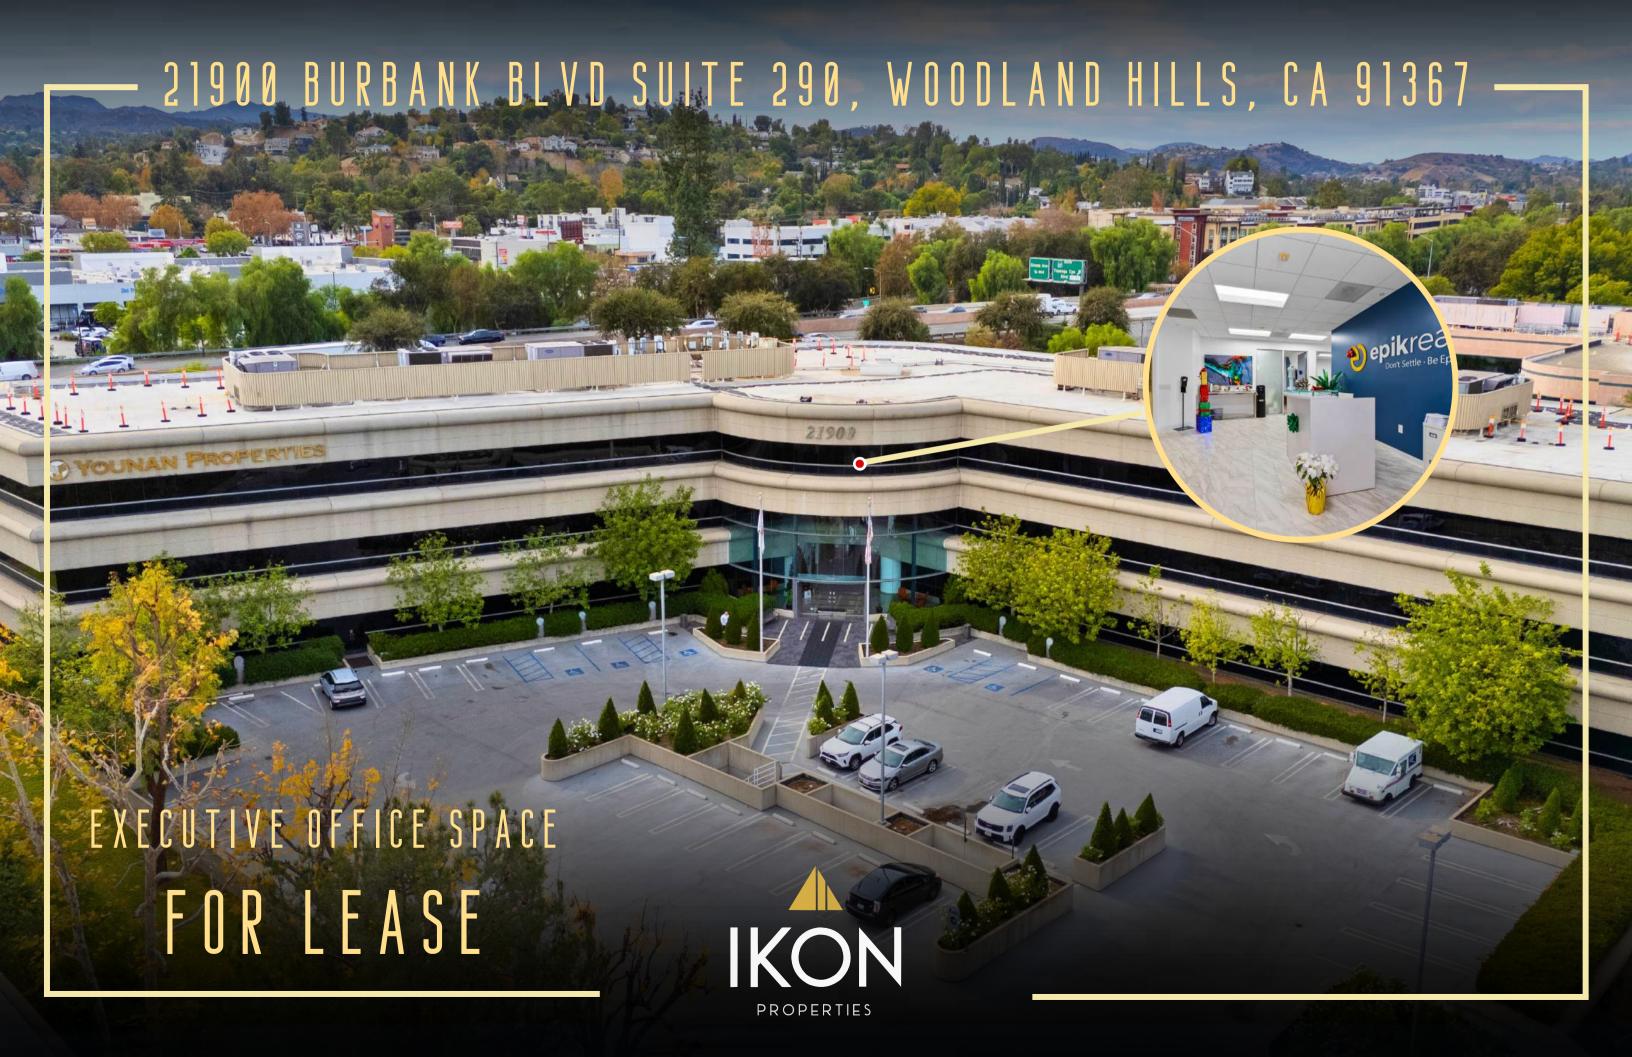

## PROPERTY PHOTOS

21900 BURBANK BLVD SUITE 290, WOODLAND HILLS, CA 91367



## DEMOGRAPHICS

21900 BURBANK BLVD SUITE 290, WOODLAND HILLS, CA 91367

|                    | 1 Mile | 3 Mile  | 5 Mile  |
|--------------------|--------|---------|---------|
| 2028 Projection    | 28,306 | 162,512 | 356,138 |
| 2023 Estimate      | 28,509 | 166,329 | 365,359 |
| 2010 Census        | 26,031 | 165,266 | 367,300 |
| Growth 2023 - 2028 | -0.71% | -2.29%  | -2.52%  |
| Growth 2010 - 2023 | 9.52%  | 0.64%   | -0.53%  |

2023 POPULATION

|    |                           | 1 Mile |        | 3 Mile |        | 5 M     | ile    |
|----|---------------------------|--------|--------|--------|--------|---------|--------|
|    | White                     | 15,810 | 55.46% | 80,861 | 48.62% | 165,789