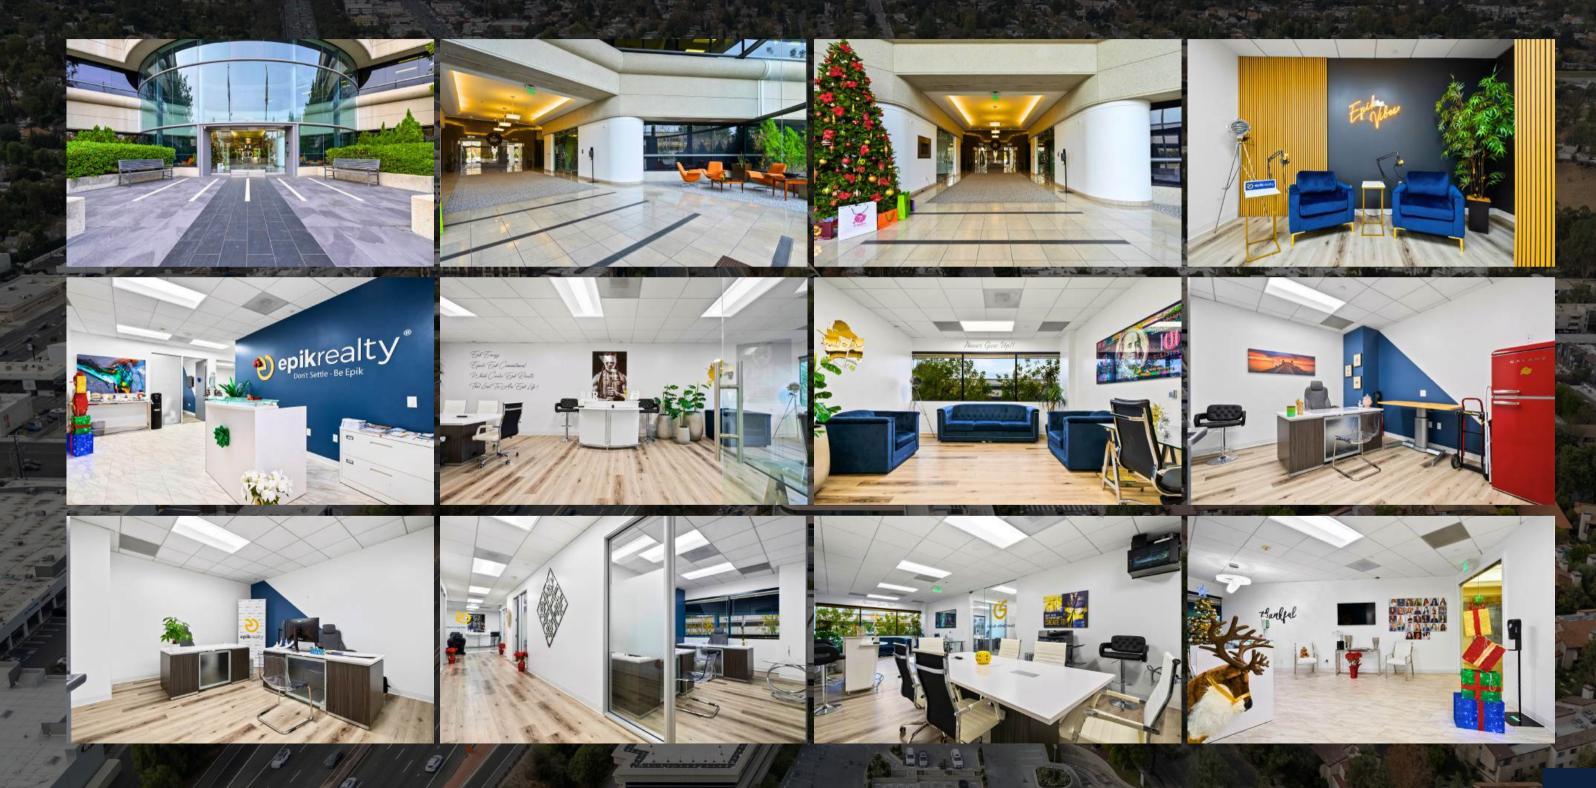

## PROPERTY PHOTOS

21900 BURBANK BLVD SUITE 290, WOODLAND HILLS, CA 91367



## DEMOGRAPHICS

21900 BURBANK BLVD SUITE 290, WOODLAND HILLS, CA 91367

|                    | 1 Mile | 3 Mile  | 5 Mile  |
|--------------------|--------|---------|---------|
| 2028 Projection    | 28,306 | 162,512 | 356,138 |
| 2023 Estimate      | 28,509 | 166,329 | 365,359 |
| 2010 Census        | 26,031 | 165,266 | 367,300 |
| Growth 2023 - 2028 | -0.71% | -2.29%  | -2.52%  |
| Growth 2010 - 2023 | 9.52%  | 0.64%   | -0.53%  |

2023 POPULATION

|    |                           | 1 Mile |        | 3 Mile |        | 5 M     | ile    |
|----|---------------------------|--------|--------|--------|--------|---------|--------|
|    | White                     | 15,810 | 55.46% | 80,861 | 48.62% | 165,789 | 45.38% |
| 18 | Black                     | 2,008  | 7.04%  | 8,021  | 4.82%  | 16