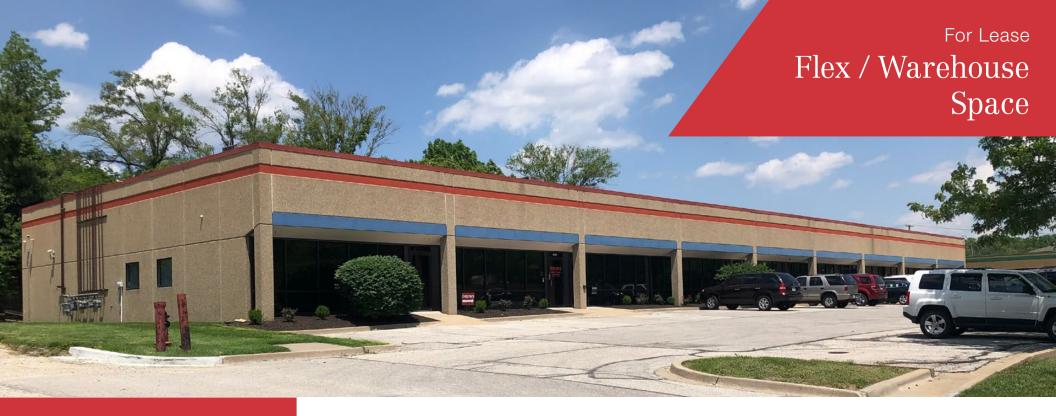

# Property Info

- Modern, single-story flex/warehouse buildings in gated business park environment with recently renovated office
- Convenient access to Interstate 435, Interstate 470 and 71 Highway
- Suite 9582-B:

## Flex/Warehouse Space

Marion Ridge Dr, Kansas City, MO