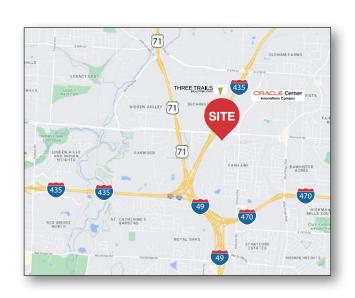

### 9570-9588 Marion Ridge Dr Kansas City, MO

For more information:

#### **Evan Calkins**

+1 913 890 2017 evan@nai-heartland.com

### Joe O'Neill, CCIM

+1 913 890 2010 joe@nai-heartland.com



# Property Info

- Modern, single-story flex/warehouse buildings in gated business park environment with recently renovated office
- Convenient access to Interstate 435, Interstate 470 and 71 Highway
- Suite 9582-B:

± 858 SF

\$1,000.00 per month gross Plus CAM

\* CAM - Common Area Maintenance includes items such as snow removal, lawn care, water, sewer, exterior lighting and property management.



ITTED O E, AND TY OR 9

4400 College Boulevard Suite 170 Overland Park, Kansas 66211 913 362 1000 For Lease

## Flex/Warehouse Space

Marion Ridge Dr, Kansas City, MO

## Suite 9582-B

- ± 858 SF
- \$1,000.00 per month gross Plus CAM
- \* CAM Common Area Maintenance includes items such as snow removal, lawn care, water, sewer, exterior lighting and property management.





For more information:

Evan Calkins +1 913 890 2017 evan@nai-heartland.com