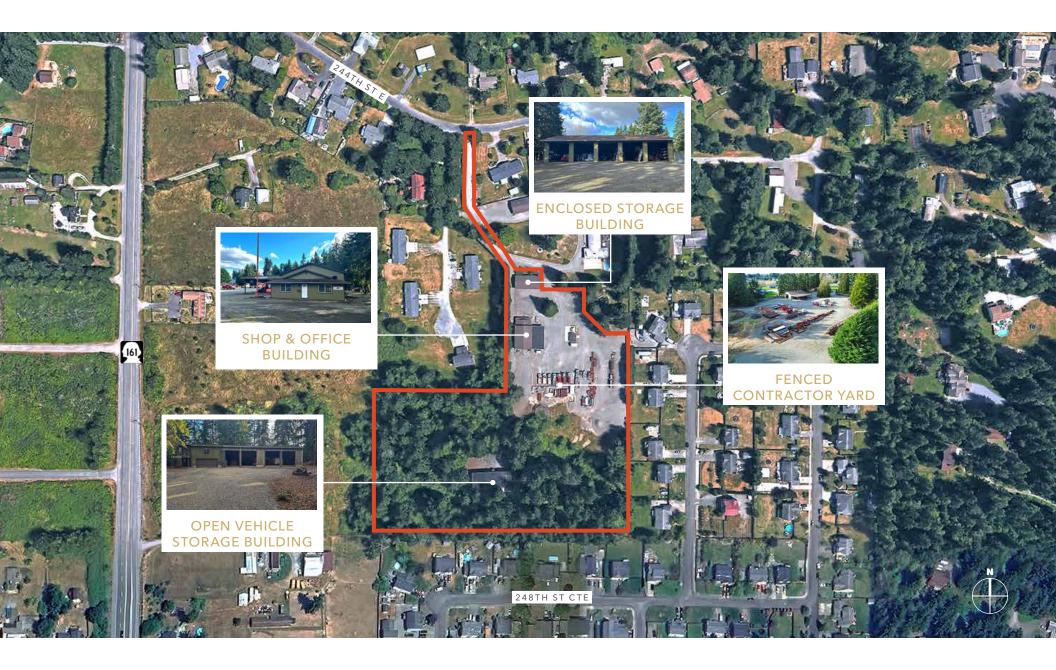

## Available with 90-day notice

| SALE PRICE                       | \$1,900,000                                                |
|----------------------------------|------------------------------------------------------------|
| LEASE PRICE                      | \$13,500 (\$0.10 PER USABLE LAND<br>SF)PER MONTH, PLUS NNN |
| USEABLE LAND                     | ±3 AC                                                      |
| ENCLOSED STORAGE<br>BUILDING     | ±2,000 SF                                                  |
| SHOP & OFFICE<br>BUILDING        | ±3,100 SF                                                  |
| OPEN VEHICLE<br>STORAGE BUILDING | ±4,500 SF                                                  |
| LEASE TYPE                       | NNN                                                        |
| ZONING                           | Rural Sensitive Resource<br>→I ZONING MAP                  |
| PARCEL NUMBER                    | 0418222034                                                 |

## **EXPANSIVE** TURN-KEY SHOP & YARD

Fully improved and fenced for enhanced security

Multiple shop and storage buildings catering to diverse storage service and operational needs

Versatile layout suitable for a range of industries and business types