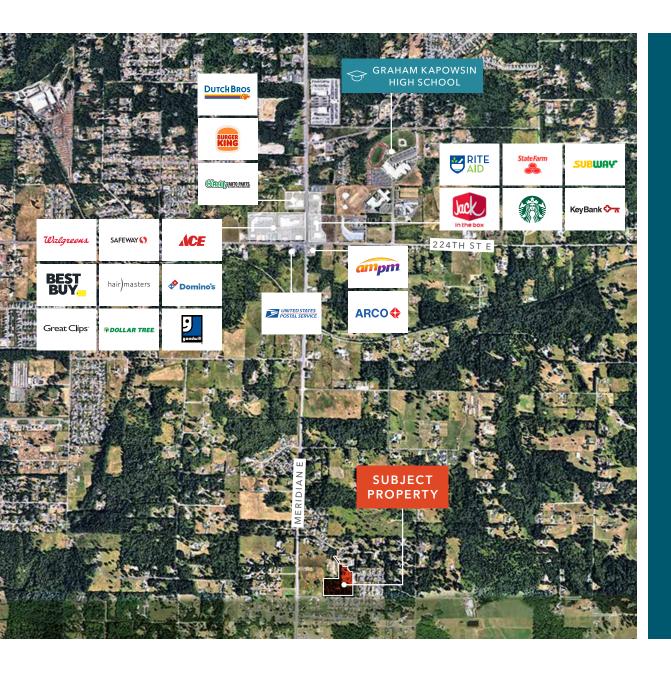

Convenient access to the Meridian corridor and surrounding communities

25 MIN PUYALLUP

*12 MIN* EREDERICKSON

*40 MIN 37 MIN* ТАСОМА

JBLM

AVAILABLE FOR SALE OR LEASE KIDDER MATHEWS

AVAILABLE FOR SALE OR LEASE