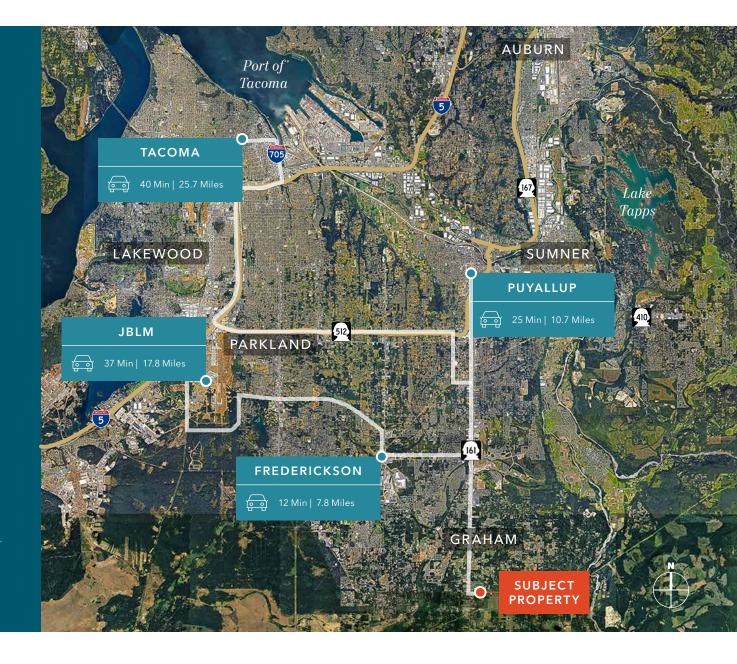

Convenient access to the Meridian corridor and surrounding communities

25 MIN PUYALLUP

*12 MIN* EREDERICKSON

*40 MIN 37 MIN* ТАСОМА

JBLM

AVAILABLE FOR SALE OR LEASE KIDDER MATHEWS

AVAILABLE FOR SALE OR LEASE