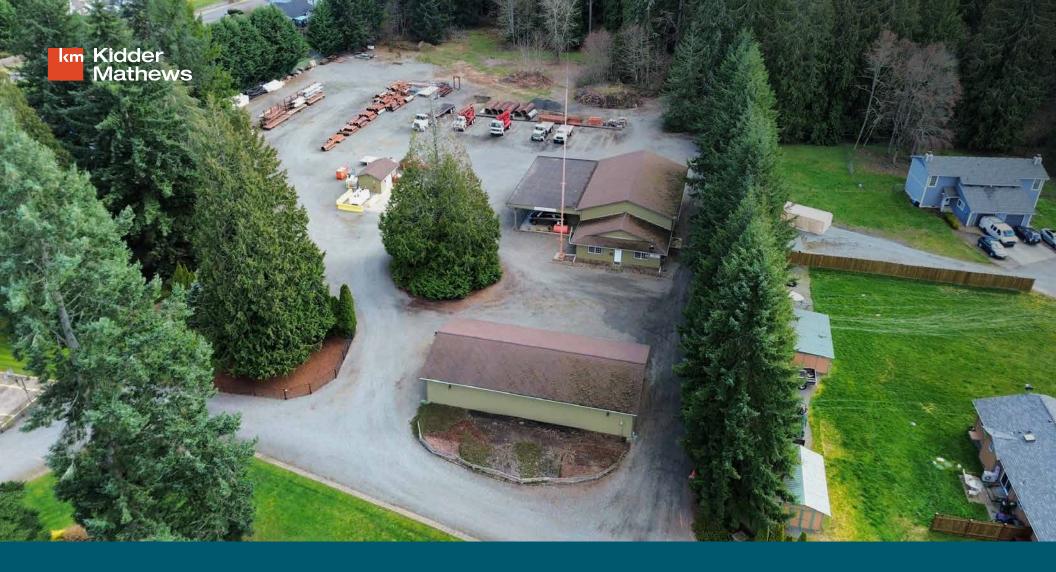

## DODGE PROPERTY

 $\pm 3$  AC Usable Contractor Yard with Office/Shops/Storage

FOR SALE OR LEASE

\$1,900,000

\$13,500

EASE PRICE MONTHLY + NNN

Transform your business with a large fenced contractor's yard, featuring an office and multiple quality shop or storage buildings.

## **EXPANSIVE** TURN-KEY SHOP & YARD

Fully improved and fenced for enhanced security

Multiple shop and storage buildings catering to diverse storage service and operational needs

Versatile layout suitable for a range of industries and business types