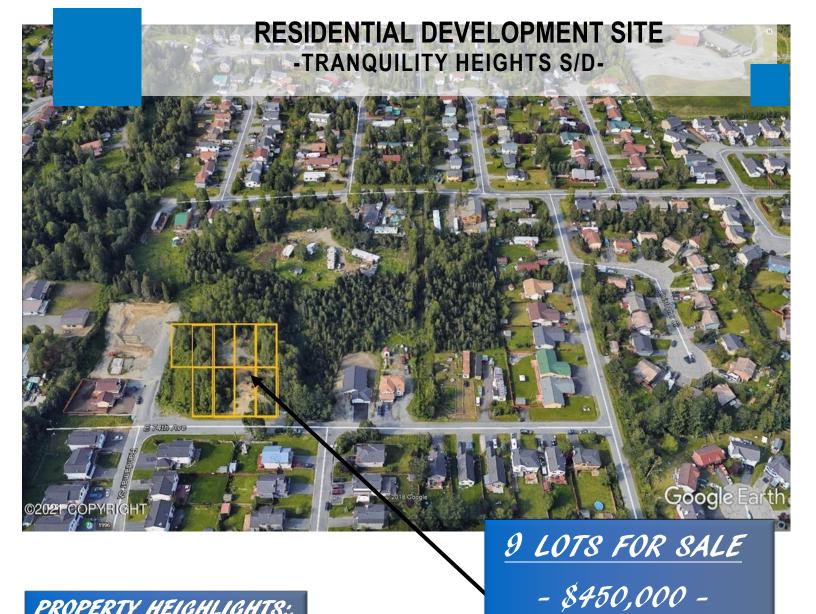

# PROPERTY HEIGHLIGHTS:

Get ready for 2021 construction season.

- 80,545 square feet total
- All 9 lots are **zoned R-5**,
- Utilities stubbed out or adjacent to site.
- Surrounded by well established neighborhood of single-family housing.
- Near BLM Campbell Creek Science Center
- Priced at \$5.59 per square foot
- Offered at \$80,000 less than municipal assessed valuation