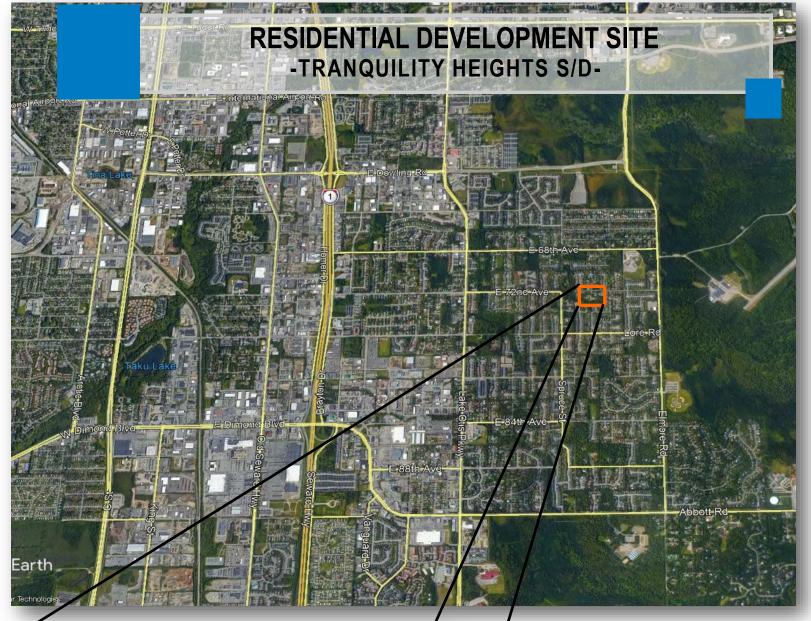

# PROPERTY HEIGHLIGHTS:

Get ready for 2021 construction season.

- 80,545 square feet total
- All 9 lots are **zoned R-5**,
- Utilities stubbed out or adjacent to site.
- Surrounded by well established neighborhood of single-family housing.
- Near BLM Campbell Creek Science Center
- Priced at \$5.59 per square foot
- Offered at \$80,000 less than municipal assessed valuation