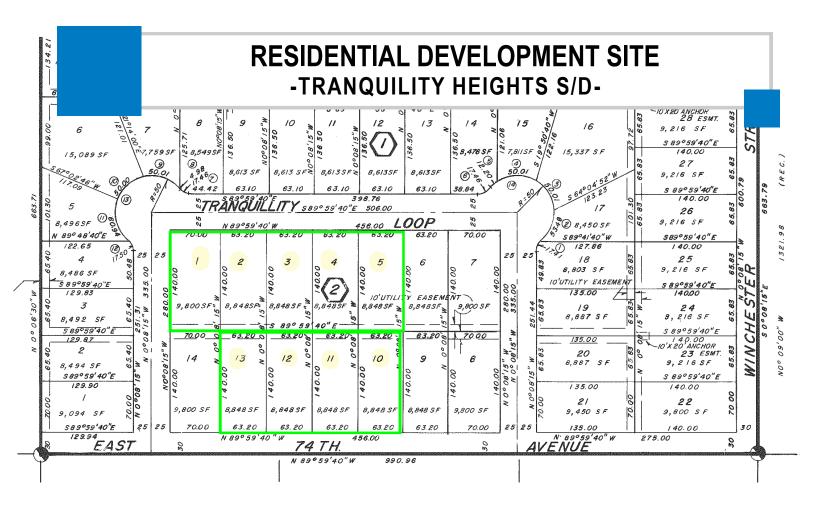

# PROPERTY HEIGHLIGHTS:

Get ready for 2021 construction season.

- 80,545 square feet total
- All 9 lots are **zoned R-5**,
- Utilities stubbed out or adjacent to site.
- Surrounded by well established neighborhood of single-family housing.
- Near BLM Campbell Creek Science Center
- Priced at \$5.59 per square foot
- Offered at \$80,000 less than municipal assessed valuation

**BHHS Alaska Realty, LLC** 561 East 36th Avenue, Suite 200 / Anchorage, AK 99503

|   | TR/ |     |       |                    |        |        |  |            |                       |           |      |                  |         |           |
|---|-----|-----|-------|--------------------|--------|--------|--|------------|-----------------------|-----------|------|------------------|---------|-----------|
| # |     | Lot | Block | Subdivision        | Zoning | Sq.Ft. |  | MOA Tax ID | 2021 MOA<br>Assessent | Land      | Blgs |                  | Тах     | MOA \$/SF |
|   |     |     |       |                    |        |        |  |            |                       |           |      |                  |         | <u></u>   |
| 1 |     | 1   | 2     | Tranquilty Heights | R-5    | 9,800  |  | 1415161    | \$87,000              | \$87,000  | \$0  |                  | \$1,488 | \$8.88    |
| 2 |     | 2   | 2     | Tranquilty Heights | R-5    | 8,848  |  | 1415162    | \$13,300              | \$13,300  | \$0  |                  | \$227   | \$1.50    |
| 3 |     | 3   | 2     | Tranquilty Heights | R-5    | 8,848  |  | 1415163    | \$13,300              | \$13,300  | \$0  |                  | \$227   | \$1.50    |
| 4 |     | 4   | 2     | Tranquilty Heights | R-5    | 8,848  |  | 1415164    | \$13,300              | \$13,300  | \$0  |                  | \$227   | \$1.50    |
| 5 |     | 5   | 2     | Tranquilty Heights | R-5    | 8,848  |  | 1415165    | \$13,300              | \$13,300  | \$0  |                  | \$227   | \$1.50    |
| 6 |     | 10  | 2     | Tranquilty Heights | R-5    | 8,848  |  | 1415170    | \$97,400              | \$97,400  | \$0  |                  | \$1,666 | \$11.01   |
| 7 |     | 11  | 2     | Tranquilty Heights | R-5    | 8,848  |  | 1415171    | \$97,400              | \$97,400  | \$0  |                  | \$1,666 | \$11.01   |
| 8 |     | 12  | 2     | Tranquilty Heights | R-5    | 8,848  |  | 1415172    | \$97,400              | \$97,400  | \$0  |                  | \$1,666 | \$11.01   |
| 9 |     | 13  | 2     | Tranquilty Heights | R-5    | 8,848  |  | 1415173    | \$97,400              | \$97,400  | \$0  | $\left  \right $ | \$1,666 | \$11.01   |
|   |     |     |       | Totals             |        | 80,584 |  |            | \$529,800             | \$529,800 | \$0  |                  | \$9,060 |           |
|   |     |     |       | MOA Assessment     |        | 80,584 |  | \$6.57     | \$529,800             |           |      |                  |         |           |
|   |     |     |       | Listed Price       |        | 80,584 |  | \$5.58     | \$450,000             |           |      |                  |         |           |