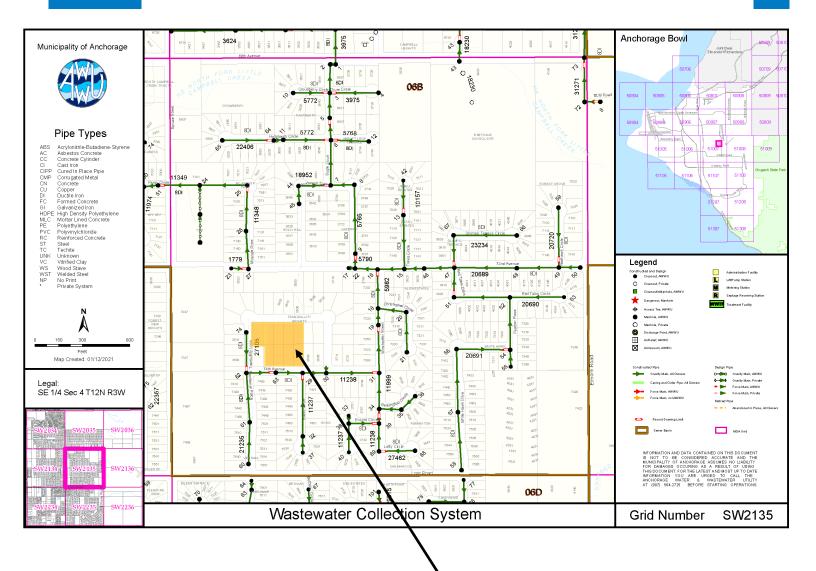

# PROPERTY HEIGHLIGHTS:

Get ready for 2021 construction season.

- 80,545 square feet total
- All 9 lots are **zoned R-5**,
- Utilities stubbed out or adjacent to site.
- Surrounded by well established neighborhood of single-family housing.
- Near BLM Campbell Creek Science Center
- Priced at \$5.59 per square foot
- Offered at \$80,000 less than municipal assessed valuation