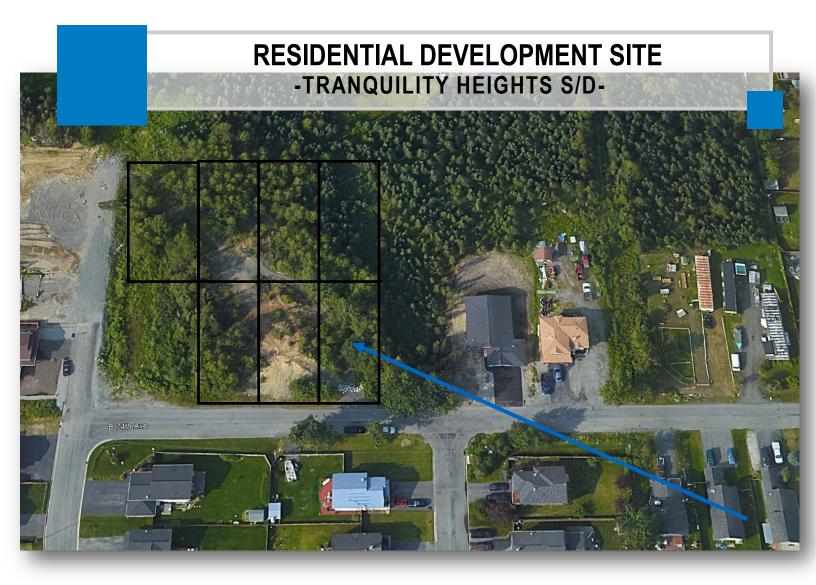

# PROPERTY HEIGHLIGHTS:

Get ready for 2021 construction season.

- 80,545 square feet total
- All 9 lots are **zoned R-5**,
- Utilities stubbed out or adjacent to site.
- Surrounded by well established neighborhood of single-family housing.
- Near BLM Campbell Creek Science Center
- Priced at \$5.59 per square foot
- Offered at \$80,000 less than municipal assessed valuation