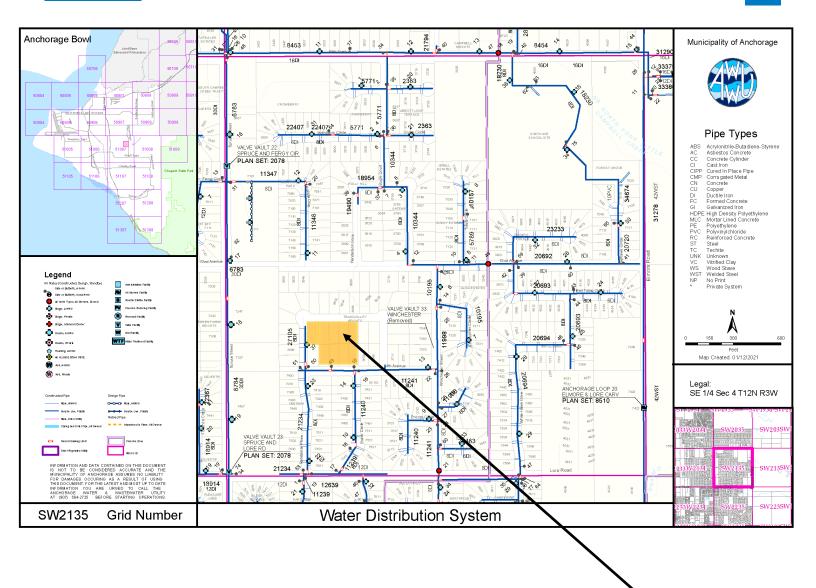

# PROPERTY HEIGHLIGHTS:

Get ready for 2021 construction season.

- 80,545 square feet total
- All 9 lots are **zoned R-5**,
- Utilities stubbed out or adjacent to site.
- Surrounded by well established neighborhood of single-family housing.
- Near BLM Campbell Creek Science Center
- Priced at \$5.59 per square foot
- Offered at \$80,000 less than municipal assessed valuation