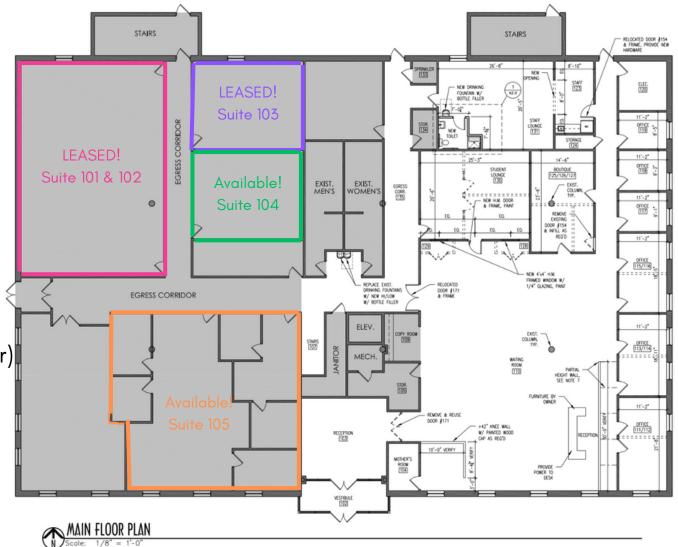

Commercial Space for Lease 7009 Nordic Dr. Cedar Falls, IA

Suite 101 & 102 - ~1650 square foot LEASED! Suite 103 - ~500 square foot LEASED!

Suite 104 - ~500 square foot \$1000/month Suite 105 - ~1800 square foot \$3,000/month