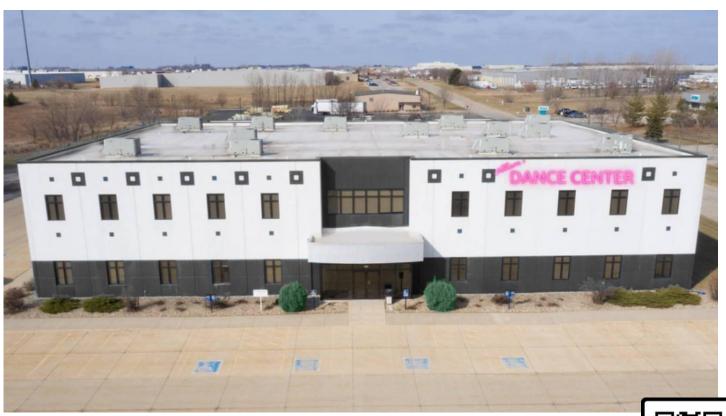

7009nordicegmail.com

Commercial Space for Lease 7009 Nordic Dr. Cedar Falls, IA

Amenities:

- Large parking lot with three access drives
- Yard space
- Banquet room
- Large space for highly visible signage
- Building manager/landlord often onsite
- Visible from Hwy 58
- Easy access from both Hwy 58 and Hwy 20
- Most utilities included in rent
- Shared spaces maintained
- Security cameras in shared spaces: exterior and interior
- Alarm system