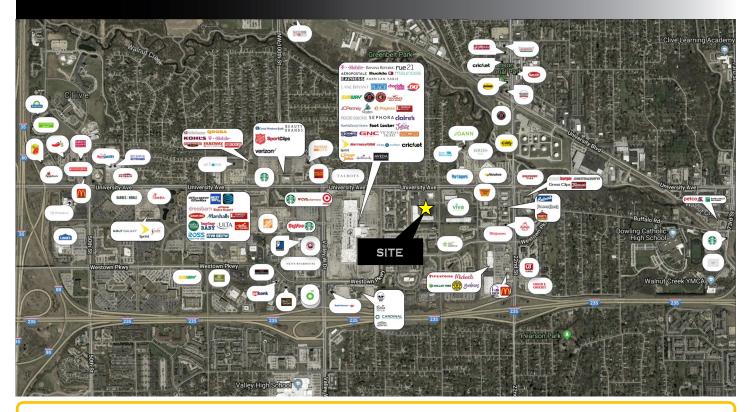

# **Great Daytime Population**

- Second largest employee concentration behind downtown Des Moines' CBD (77,578 employees within 3 miles)
- Over 1,000 businesses within 1 mile
- Total population within 3 miles 90,035

# Strong Retail Corridor

- · Less than half mile from Valley West Mall
- Over 16,000 VPD on University Avenue

# **Affluent Population Base**

- 1 Mile Average HH Income \$95,126
- 3 Mile Average HH Income \$98,878

1840 NW 118th Street, Suite 100 Clive, Iowa 50325 Telephone: 515.440.0400 Fax: 515.440.0500

www.fergusoncres.com