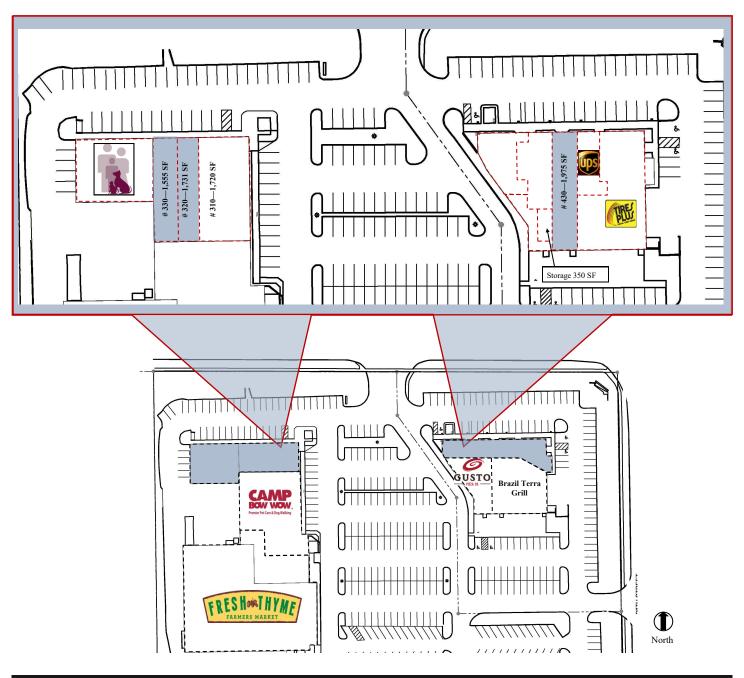

## **Available**

|         | Unit # | Square<br>Feet | List Price |
|---------|--------|----------------|------------|
| (1) (2) | 320    | 1,731          | Negotiable |
|         | 330    | 1,555          | Negotiable |
|         | 230    | 12,377         | Negotiable |
|         | 430    | 1,692          | Negotiable |