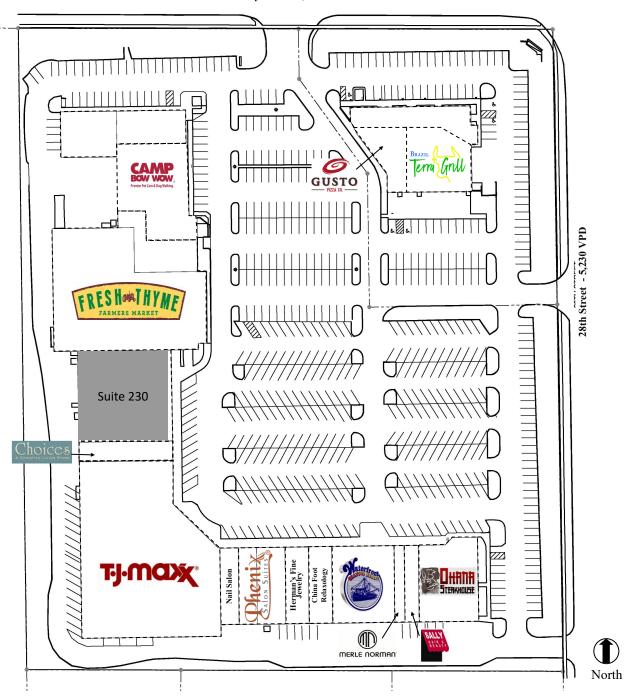

# **Clocktower Square**

2800-2900 University Ave. West Des Moines, Iowa

## **Available**

|         | Unit # | Square<br>Feet | List Price |
|---------|--------|----------------|------------|
| (1) (2) | 320    | 1,731          | Negotiable |
|         | 330    | 1,555          | Negotiable |
|         | 230    | 12,377         | Negotiable |
|         | 430    | 1,692          | Negotiable |