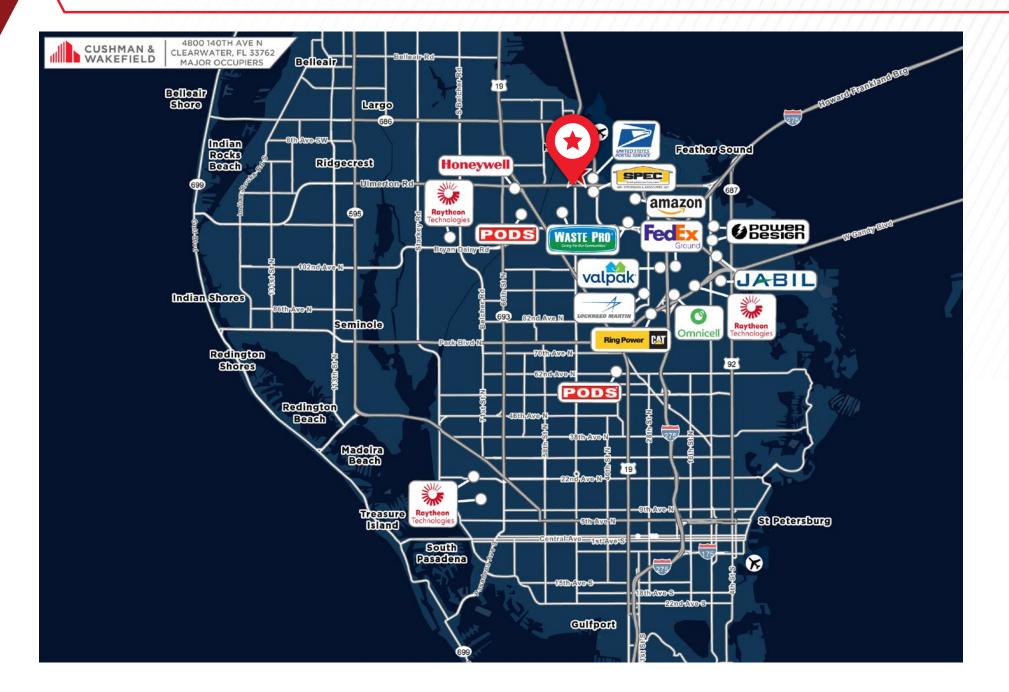

### 15,345 SF AVAILABLE FOR LEASE

END CAP UNIT

### 4800 140TH AVE N CLEARWATER, FL 33762



SPACE AVAILABLE Q2 2025



## **BUILDING HIGHLIGHTS**



# **THE LOCATION**



# FOR MORE INFORMATION

### **PLEASE CONTACT:**

#### John Jackson CCIM, SIOR

Executive Director +1 813 424 3202 john.jackson@cushwake.com

#### JT Faircloth

Director +1 813 204 5362 jt.faircloth@cushwake.com

#### **Casey Perry**

Senior Associate +1 813 233 6564 casey.g.perry@cushwake.com

©2024 Cushman & Wakefield. All rights reserved. The information contained in this communication is strictly confidential. This information has been obtained from sources believed to be reliable but has not been verified. NO WARRANTY OR REPRESENTATION, EXPRESS OR IMPLIED, IS MADE AS TO THE CONDITION OF THE PROPERTY (OR PROPERTIES) REFERENCED HEREIN OR AS TO THE ACCURACY OR COMPLETENESS OF THE INFORMATION CONTAINED HEREIN, AND SAME IS SUBMITTED SUBJECT TO ERRORS, OMISSIONS, CHANGE OF PRICE, RENTAL OR