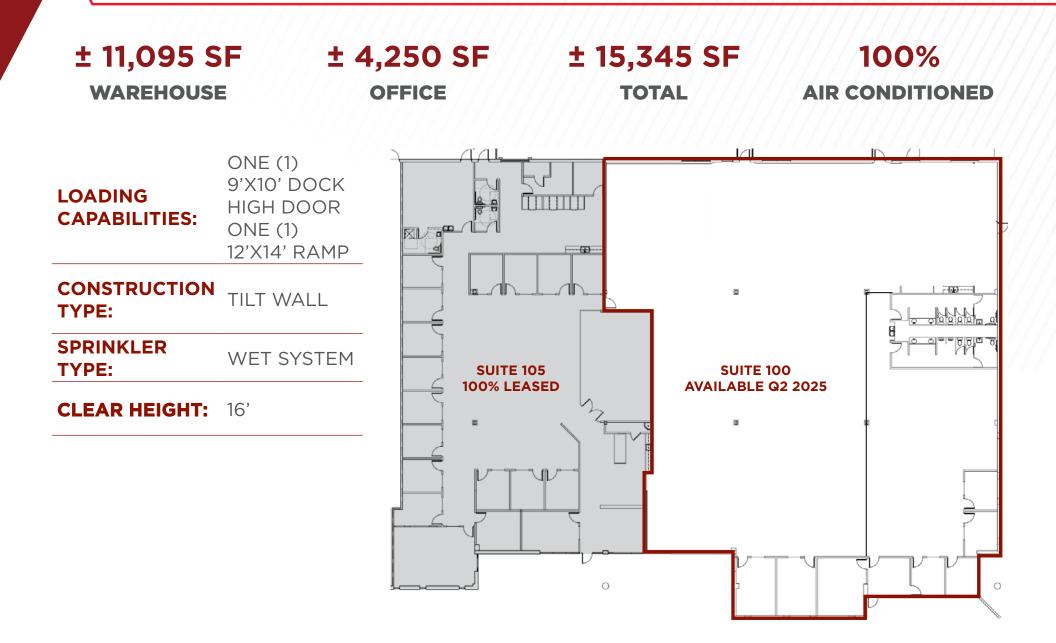

### 15,345 SF AVAILABLE FOR LEASE

END CAP UNIT

### 4800 140TH AVE N CLEARWATER, FL 33762



SPACE AVAILABLE Q2 2025



## **BUILDING HIGHLIGHTS**



# **THE LOCATION**



# FOR MORE INFORMATION

### **PLEASE CONTACT:**

#### John Jackson CCIM, SIOR

Executive Director +1 813 424 3202 john.jackson@cushwake.com

#### JT Faircloth

Director +1 813 204 5362 jt.faircloth@cushwake.com

#### **Casey Perry**

Senior Associate +1 813 233 6564 casey.g.perry@cushwake.com

©2024 Cushman & Wakefield. All rights reserved. The information contained in this communication is strictly confidential. This information has been obtained from sources believed to be reliable but has not been verified. NO WARRANTY OR REPRESENTATION, EXPRESS OR IMPLIED, IS MADE AS TO THE CONDITION OF THE PROPERTY (OR PROPERTIES) REFERENCED HEREIN OR AS TO THE ACCURACY OR COMPLETENESS OF THE INFORMATION CONTAINED HEREIN, AND SAME IS SUBMITTED SUBJECT TO ERRORS, OMISSIONS, CHAN