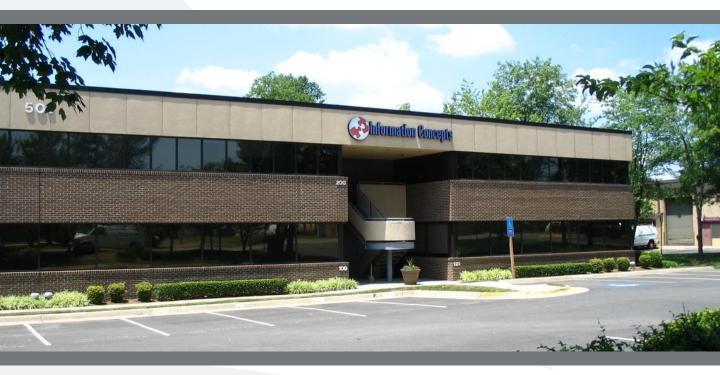

#### Herndon, VA

#### Summary

- Service Type: Full Service
- Available Spaces:
  - Suite 100: 16,907 SF
  - Suite 125-B: 307 SF
  - Suite 200: 944 SF
  - Suite 225-B: 492 SF
    - Suite 275: 1,250 SF