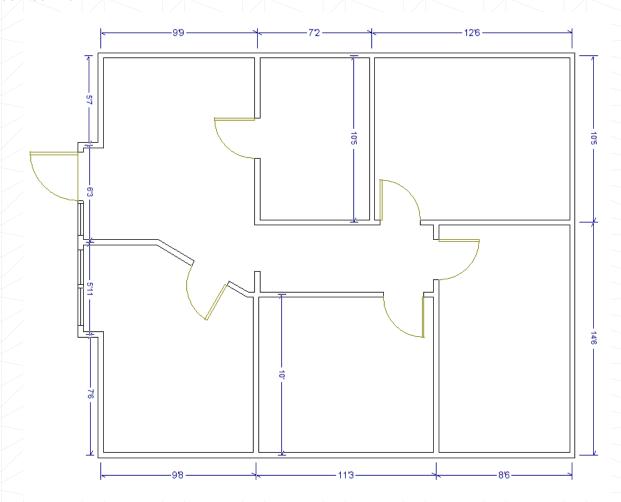

## Unit 106 Floor Plan

# **About the Property**

Available for lease, Unit 106 is a 858 sq. ft. main-floor office unit which features four private offices, a small reception and waiting area, and a flexible storage/file room that can serve as an additional office. Additionally, shared common bathrooms are located right across the hall. Located on a prominent corner along 51st Avenue, this professional building offers high visibility and excellent exposure.