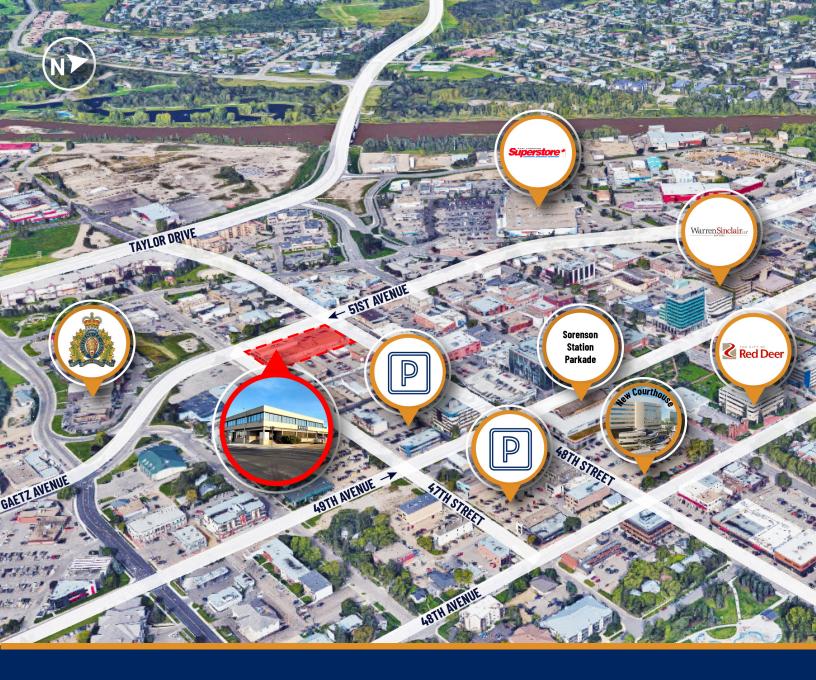

# **About the Property**

Available for lease, Unit 106 is a 858 sq. ft. main-floor office unit which features four private offices, a small reception and waiting area, and a flexible storage/file room that can serve as an additional office. Additionally, shared common bathrooms are located right across the hall. Located on a prominent corner along 51st Avenue, this professional building offers high visibility and excellent exposure.

### LOCATION

Downtown Red Deer