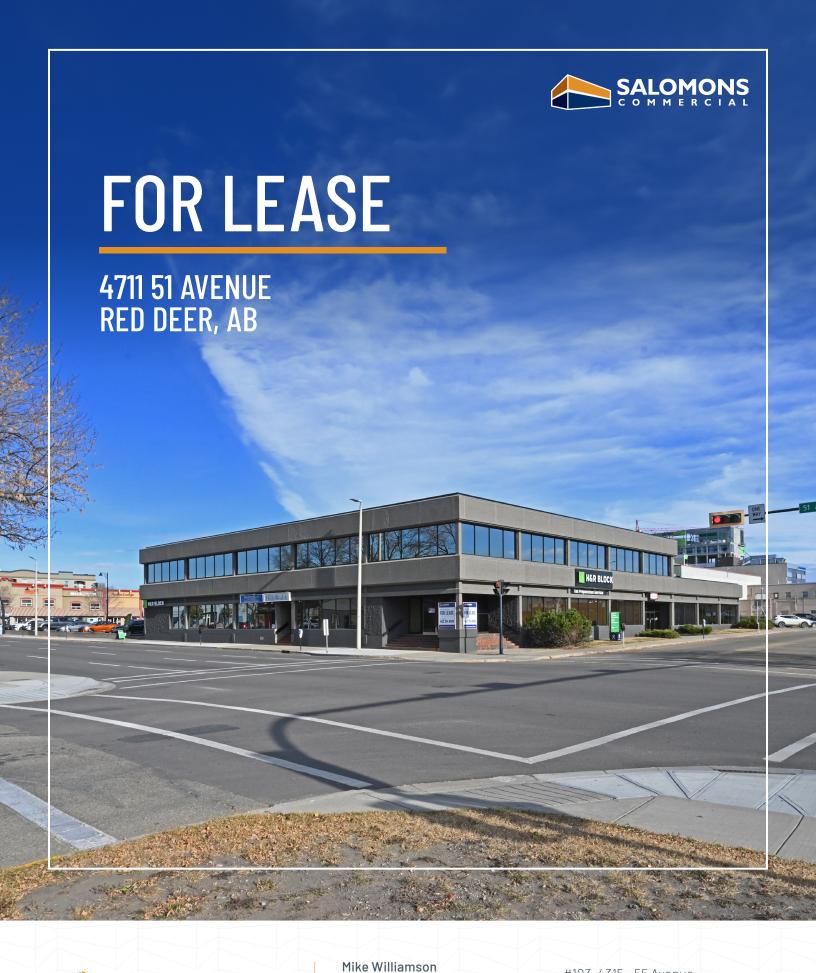

# **About the Property**

Available for lease, Unit 106 is a 858 sq. ft. main-floor office unit which features four private offices, a small reception and waiting area, and a flexible storage/file room that can serve as an additional office. Additionally, shared common bathrooms are located right across the hall. Located on a prominent corner along 51st Avenue, this professional building offers high visibility and excellent exposure.

The building has recently undergone extensive redevelopment, with a refreshed exterior, new lease units on the main and second floor, and there are future plans for modernized common areas featuring new flooring, and a newly installed elevator for enhanced accessibility and convenience. On-site parking is available for an additional cost (\$75/month/stall), subject to availability. Conveniently, metered and public parking are also available closeby.

With reputable tenants such as H&R Block, Hearthstone Property Management, and the new Dream Start Daycare, this unit is ideal for businesses seeking a professional, well-maintained setting in a vibrant community. This is a prime opportunity to establish your business in a polished location.