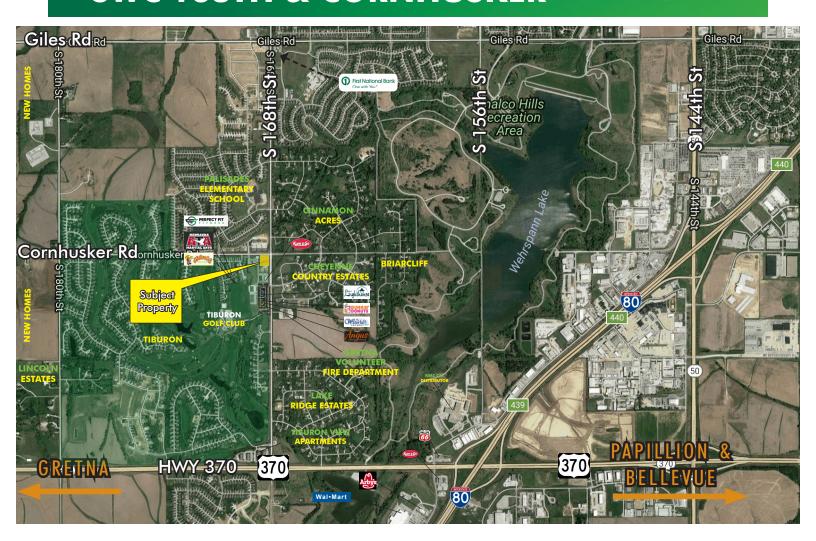

# 168TH & CORNHUSKER PRIME CORNER LOT

**9953 S 168TH AVE** Omaha, NE 68136

#### **FEATURES**

- Drastically underserved area for retail and services
- Tremendous new residential growth in the area
- Close proximity to Interstate 80 access via Highway 370
- Zoned Business Commercial (Sarpy County)

## FOR SALE SWC 168TH & CORNHUSKER

9953 **S 168TH AVE** Omaha, NE 68136

| 2019 DEMOGRAPHICS        | 1 MILE    | 3 MILES   | 5 MILES   |
|--------------------------|-----------|-----------|-----------|
| Population               | 5,228     | 41,832    | 105,025   |
| Households               | 1,854     | 14,414    | 37,427    |
| Average Household Income | \$139,459 | \$116,309 | \$109,024 |