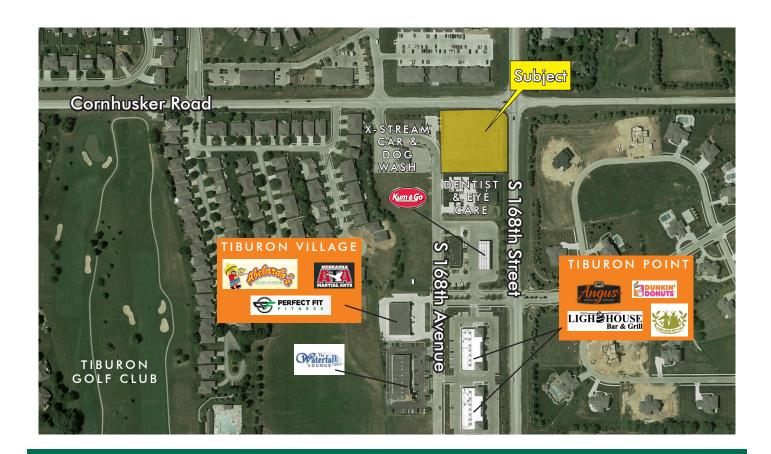

# 168TH & CORNHUSKER PRIME CORNER LOT

**9953 S 168TH AVE** Omaha, NE 68136

### TIBURON VILLAGE

#### **FEATURES**

- Drastically underserved area for retail and services
- Tremendous new residential growth in the area
- Close proximity to Interstate 80 access via Highway 370
- Zoned Business Commercial (Sarpy County)

- Available Land
   Lot 6 1.32 AC; 57,499 SF
- Sale Price \$18.00 PSF; \$1,034,982