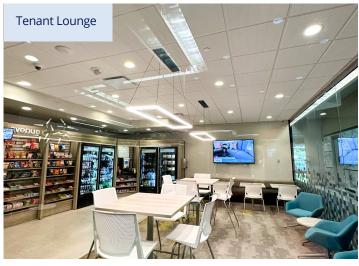

# Amenities On-site & Suite Gallery

### **Highlights**

- Suite 2450 sublease ±6,222 SF
- Located on 24th floor with elevator lobby entrance
- Panoramic views of Downtown Columbia, Main Street, SC State House and USC
- Building amenities include adjacent garage parking, 24-hour security, on-site property management, tenant fitness center and lounge with smart market, indoor putting green, conference center and more