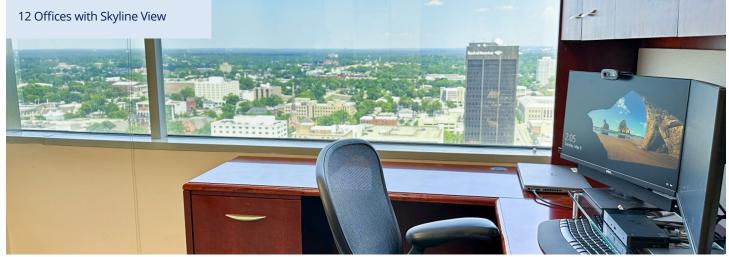

### **Highlights**

- Suite 2450 sublease ±6,222 SF
- Located on 24th floor with elevator lobby entrance
- Panoramic views of Downtown Columbia, Main Street, SC State House and USC
- Building amenities include adjacent garage parking, 24-hour security, on-site property management, tenant fitness center and lounge with smart market, indoor putting green, conference center and more

The Capitol Center is a  $\pm 460,020$  SF Class A office tower located in the heart of Downtown Columbia. The building is situated adjacent to the South Carolina State House and within convenient walking distance to the many shops and restaurants along Main Street and the Vista. The Capitol Center is the tallest office building in Downtown Columbia, offering spectacular panoramic views of downtown, the University of South Carolina and Congaree and Saluda Rivers.

# Amenities On-site & Suite Gallery