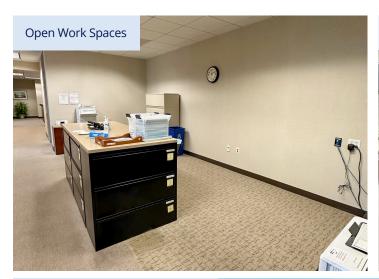

and more

The Capitol Center is a  $\pm 460,020$  SF Class A office tower located in the heart of Downtown Columbia. The building is situated adjacent to the South Carolina State House and within convenient walking distance to the many shops and restaurants along Main Street and the Vista. The Capitol Center is the tallest office building in Downtown Columbia, offering spectacular panoramic views of downtown, the University of South Carolina and Congaree and Saluda Rivers.

\$25.75
PSF Full Service

**Contact:** 

#### **Matthew Pollard**

Senior Brokerage Associate +1 803 401 4201 matthew.pollard@colliers.com



1301 Gervais Street, Suite 600 Columbia, SC 29201 P: +1 803 254 2300 colliers.com

### Floor Plan | Suite 2450

## ±6,222 SF Available







# Amenities On-site & Suite Gallery











## Easy access to local amenities





### Restaurants | Retail | Hotels

- 1 Good Life Cafe
- 2 Spotted Salamander 13 Cola's
- **3** Greek Boys
- 4 Takosushi
- **5** MOA Korean BBQ
- **6** Cantina 76
- **7** Swanson's Deli
- 8 Kao Thai
- Market on Main
- 10 Palmetto Club
- 11 Bourbon

- Halls Chophouse
- Mellow Mushroom
- 1 Pearlz
- **16** Motor Supply
- 17 Panera Bread
- 18 929 Kitchen
- 19 Blue Marlin
- 20 The Hollow
- 21 Coa Agaveria

- 1 Mast General Store
- 2 Sylvan's
- 3 Granger Owings
- 4 BP Skinner Clothiers
- **5** Urban Outfitters
- 1 Columbia Art Museum
- 2 Hotel Trundle
- 3 Marriott
- 4 Sheraton
- 6 Holiday Inn
- 6 Moxy
- Cambria
- 8 Aloft

### **Contact:**

### **Matthew Pollard**

Senior Brokerage Associate +1 803 401 4201 matthew.pollard@colliers.com

1301 Gervais