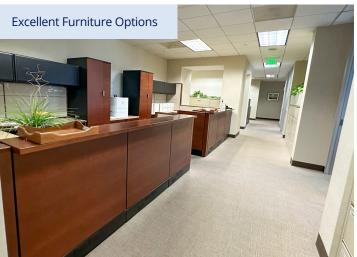

d more

The Capitol Center is a  $\pm 460,020$  SF Class A office tower located in the heart of Downtown Columbia. The building is situated adjacent to the South Carolina State House and within convenient walking distance to the many shops and restaurants along Main Street and the Vista. The Capitol Center is the tallest office building in Downtown Columbia, offering spectacular panoramic views of downtown, the University of South Carolina and Congaree and Saluda Rivers.

\$25.75
PSF Full Service

**Contact:** 

#### **Matthew Pollard**

Senior Brokerage Associate +1 803 401 4201 matthew.pollard@colliers.com



1301 Gervais Street, Suite 600 Columbia, SC 29201 P: +1 803 254 2300 colliers.com

### Floor Plan | Suite 2450

## ±6,222 SF Available







# Amenities On-site & Suite Gallery











## Easy access to local amenities





### Restaurants | Retail | Hotels

- 1 Good Life Cafe
- 2 Spotted Salamander 13 Cola's
- **3** Greek Boys
- 4 Takosushi
- **5** MOA Korean BBQ
- **6** Cantina 76
- **7** Swanson's Deli
- 8 Kao Thai
- Market on Main
- 10 Palmetto Club
- 11 Bourbon

- Halls Chophouse
- Mellow Mushroom
- 1 Pearlz
- **16** Motor Supply
- 17 Panera Bread
- 18 929 Kitchen
- 19 Blue Marlin
- 20 The Hollow
- 21 Coa Agaveria

- 1 Mast General Store
- 2 Sylvan's
- 3 Granger Owings
- 4 BP Skinner Clothiers
- **5** Urban Outfitters
- 1 Columbia Art Museum
- 2 Hotel Trundle
- 3 Marriott
- 4 Sheraton
- 6 Holiday Inn
- 6 Moxy
- Cambria
- 8 Aloft

### **Contact:**

### **Matthew Pollard**

Senior Brokerage Associate +1 803 401 4201 matthew.pollard@colliers.com

1301 Gervais S