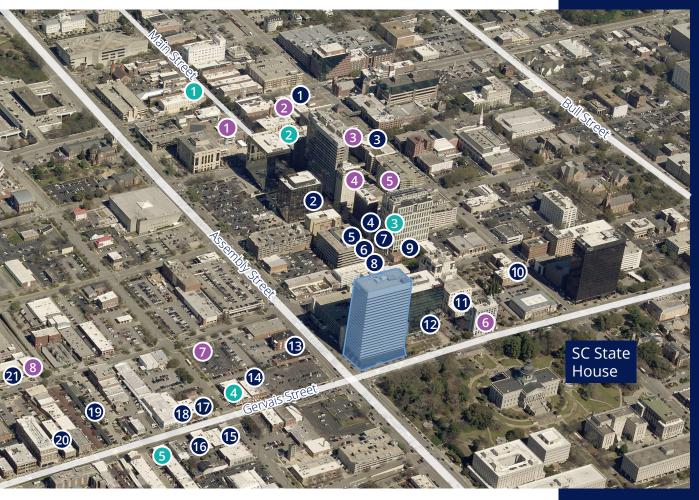

## Easy access to local amenities

### Restaurants | Retail | Hotels

- 1 Good Life Cafe
- 2 Spotted Salamander 13 Cola's
- **3** Greek Boys
- 4 Takosushi
- **5** MOA Korean BBQ
- **6** Cantina 76
- **7** Swanson's Deli
- 8 Kao Thai
- Market on Main
- 10 Palmetto Club
- 11 Bourbon

- Halls Chophouse
- Mellow Mushroom
- 1 Pearlz
- **16** Motor Supply
- 17 Panera Bread
- 18 929 Kitchen
- 19 Blue Marlin
- 20 The Hollow
- 21 Coa Agaveria

- 1 Mast General Store
- 2 Sylvan's
- 3 Granger Owings
- 4 BP Skinner Clothiers
- **5** Urban Outfitters
- 1 Columbia Art Museum
- 2 Hotel Trundle
- 3 Marriott
- 4 Sheraton
- 6 Holiday Inn
- 6 Moxy
- Cambria
- 8 Aloft