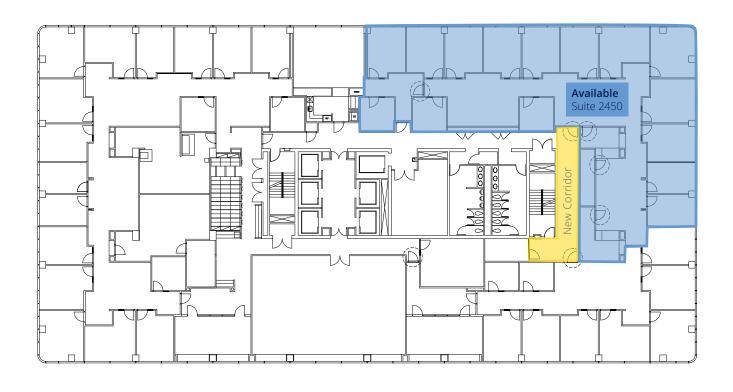

t, indoor putting green, conference center and more

The Capitol Center is a  $\pm 460,020$  SF Class A office tower located in the heart of Downtown Columbia. The building is situated adjacent to the South Carolina State House and within convenient walking distance to the many shops and restaurants along Main Street and the Vista. The Capitol Center is the tallest office building in Downtown Columbia, offering spectacular panoramic views of downtown, the University of South Carolina and Congaree and Saluda Rivers.

\$25.75
PSF Full Service

**Contact:** 

#### **Matthew Pollard**

Senior Brokerage Associate +1 803 401 4201 matthew.pollard@colliers.com



1301 Gervais Street, Suite 600 Columbia, SC 29201 P: +1 803 254 2300 colliers.com

### Floor Plan | Suite 2450

## ±6,222 SF Available







# Amenities On-site & Suite Gallery











## Easy access to local amenities





### Restaurants | Retail | Hotels

- 1 Good Life Cafe
- 2 Spotted Salamander 13 Cola's
- **3** Greek Boys
- 4 Takosushi
- **5** MOA Korean BBQ
- **6** Cantina 76
- **7** Swanson's Deli
- 8 Kao Thai
- Market on Main
- 10 Palmetto Club
- 11 Bourbon

- Halls Chophouse
- Mellow Mushroom
- 1 Pearlz
- **16** Motor Supply
- 17 Panera Bread
- 18 929 Kitchen
- 19 Blue Marlin
- 20 The Hollow
- 21 Coa Agaveria

- 1 Mast General Store
- 2 Sylvan's
- 3 Granger Owings
- 4 BP Skinner Clothiers
- **5** Urban Outfitters
- 1 Columbia Art Museum
- 2 Hotel Trundle
- 3 Marriott
- 4 Sheraton
- 6 Holiday Inn
- 6 Moxy
- Cambria
- 8 Aloft

### **Contact:**

### **Matthew Pollard**

Senior Brokerage Associate +1 803 401 4201