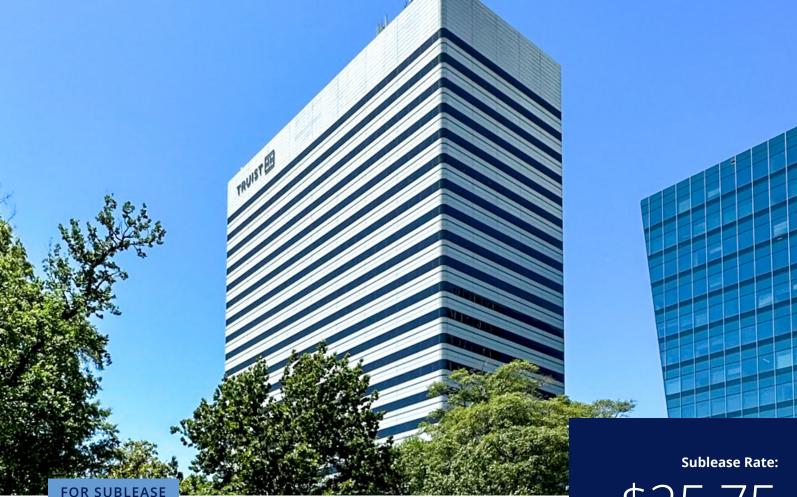

## Capitol Center

1201 Main Street

±6,222 SF Suite Available in Class A Office Tower in Downtown Columbia

The Capitol Center is a  $\pm 460,020$  SF Class A office tower located in the heart of Downtown Columbia. The building is situated adjacent to the South Carolina State House and within convenient walking distance to the many shops and restaurants along Main Street and the Vista. The Capitol Center is the tallest office building in Downtown Columbia, offering spectacular panoramic views of downtown, the University of South Carolina and Congaree and Saluda Rivers.

\$25.75
PSF Full Service

**Contact:** 