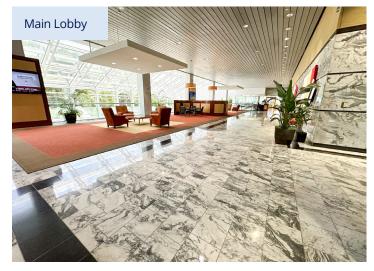

re

The Capitol Center is a  $\pm 460,020$  SF Class A office tower located in the heart of Downtown Columbia. The building is situated adjacent to the South Carolina State House and within convenient walking distance to the many shops and restaurants along Main Street and the Vista. The Capitol Center is the tallest office building in Downtown Columbia, offering spectacular panoramic views of downtown, the University of South Carolina and Congaree and Saluda Rivers.

\$25.75
PSF Full Service

**Contact:** 

#### **Matthew Pollard**

Senior Brokerage Associate +1 803 401 4201 matthew.pollard@colliers.com



1301 Gervais Street, Suite 600 Columbia, SC 29201 P: +1 803 254 2300 colliers.com

### Floor Plan | Suite 2450

## ±6,222 SF Available







# Amenities On-site & Suite Gallery











## Easy access to local amenities





### Restaurants | Retail | Hotels

- 1 Good Life Cafe
- 2 Spotted Salamander 13 Cola's
- **3** Greek Boys
- 4 Takosushi
- **5** MOA Korean BBQ
- **6** Cantina 76
- **7** Swanson's Deli
- 8 Kao Thai
- Market on Main
- 10 Palmetto Club
- 11 Bourbon

- Halls Chophouse
- Mellow Mushroom
- 1 Pearlz
- **16** Motor Supply
- 17 Panera Bread
- 18 929 Kitchen
- 19 Blue Marlin
- 20 The Hollow
- 21 Coa Agaveria

- 1 Mast General Store
- 2 Sylvan's
- 3 Granger Owings
- 4 BP Skinner Clothiers
- **5** Urban Outfitters
- 1 Columbia Art Museum
- 2 Hotel Trundle
- 3 Marriott
- 4 Sheraton
- 6 Holiday Inn
- 6 Moxy
- Cambria
- 8 Aloft

### **Contact:**

### **Matthew Pollard**

Senior Brokerage Associate +1 803 401 4201 matthew.pollard@colliers.com

1301 Gervais Stree