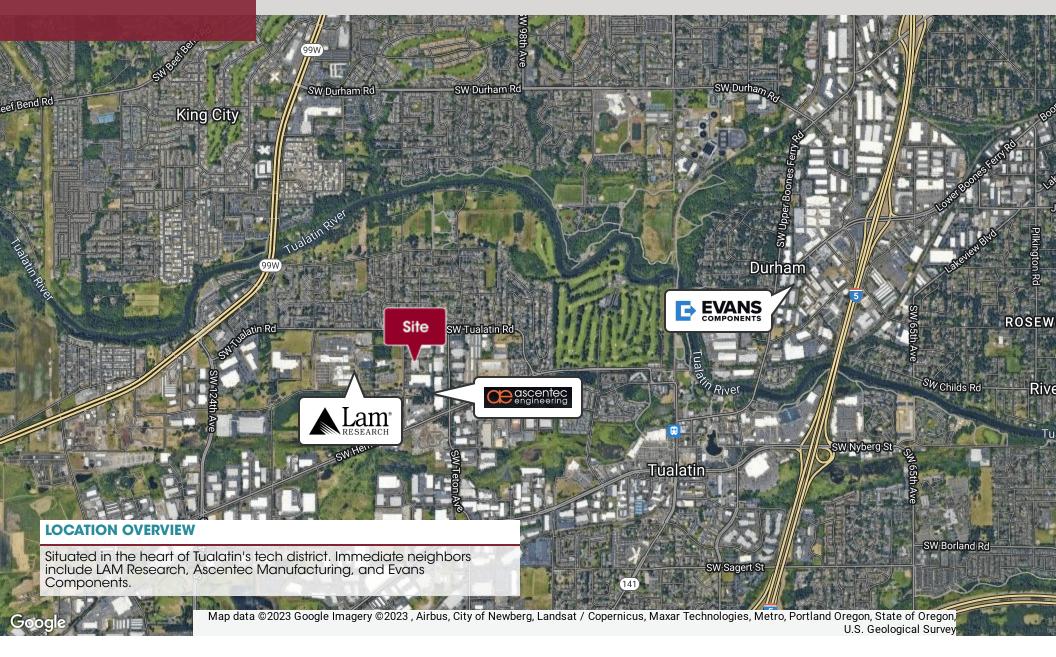

| LOCATION                       | DISTANCE | TIME   |
|--------------------------------|----------|--------|
| Downtown Portland              | 14.1 mi  | 23 min |
| Portland International Airport | 24.1     | 34 min |