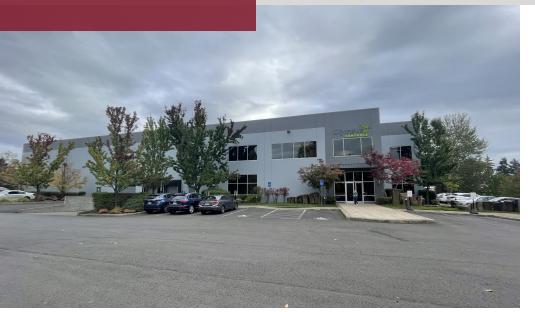

#### **PROPERTY HIGHLIGHTS**

- 9,332 SF of office including 4,982 SF upstairs
- 1,600 AMP service 480/277 volt
- Site size is 3.07 acres including 1 acre of undeveloped land
- Existing building has a knock-out panel to add 20,000 SF
- Six docks
- Two grade-level doors
- ESFR sprinklers
- High-efficiency lighting
- 44 striped spaces
- Open floor plan with large executive offices

#### **OFFERING SUMMARY**

| Sale Price:                        | \$12,000,000                |
|------------------------------------|-----------------------------|
| Lease Rate:                        | \$45,000.00 per month (NNN) |
| Landscaping, Insurance, and Taxes: | \$8,700 Per Month           |
| Available SF:                      | 40,532 SF                   |
| Lot Size:                          | 3.07 Acres                  |
| Building Size:                     | 40,532 SF                   |
|                                    |                             |