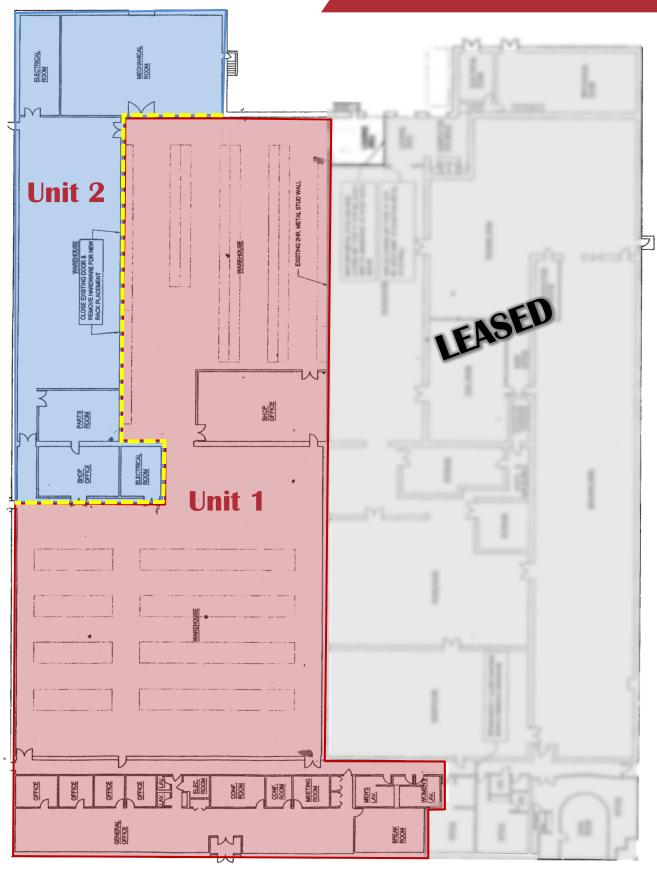

## Floor Plan

## Unit 1

 $\pm 23,500$  sq. ft. warehouse space  $\pm 6,000$  sq. ft. finished office space

±29,500 sq. ft. Available

## Unit 2

±10,700 sq. ft. warehouse space

Units Can Be Combined To 40,200 SF

Commercial Real Estate Services, Worldwide.

90 Woodbridge Center Drive, Suite 160 Woodbridge, NJ 07095 732 985 3000 | naidb.com