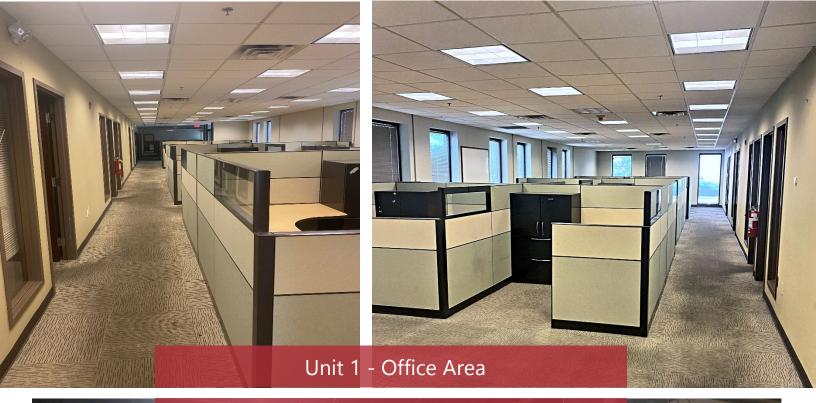

## **Property Features**

- Two separate units available for lease (can be combined)
  - Unit 1 Current layout features ±23,500 sq. ft. of warehouse space, ±1,000 sq. ft. to ±6,000 sq. ft. of adjacent finished office space and 2 loading docks

## Unit 1

 $\pm 23,500$  sq. ft. warehouse space  $\pm 6,000$  sq. ft. finished office space

±29,500 sq. ft. Available