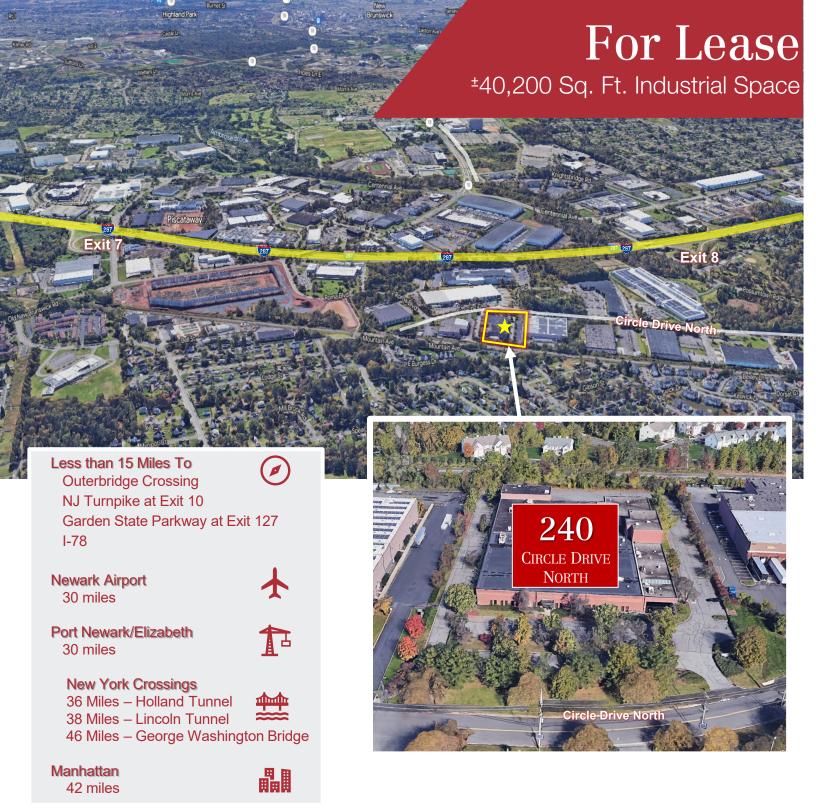

Piscataway, New Jersey

## **Property Features**

- Two separate units available for lease (can be combined)
  - Unit 1 Current layout features ±23,500 sq. ft. of warehouse space, ±1,000 sq. ft. to ±6,000 sq. ft. of adjacent finished office space and 2 loading docks

Unit 2 - Current layout features ±10,700 sq. ft. of warehouse space with 1 drive-in and 1 loading dock

Units Can Be Combined To 40,200 SF

- 17 ft. ceiling height
- 2 loading docks
- Gas Heat
- Wet sprinkler
- 100 car parking
- Partial racking available in warehouse
- Easily accessible by two interchanges of I-287 which directly connects with the New Jersey Turnpike, Garden State Parkway, Routes 1, 18, 22, I-78 and I-80
- Call For Lease Price Information