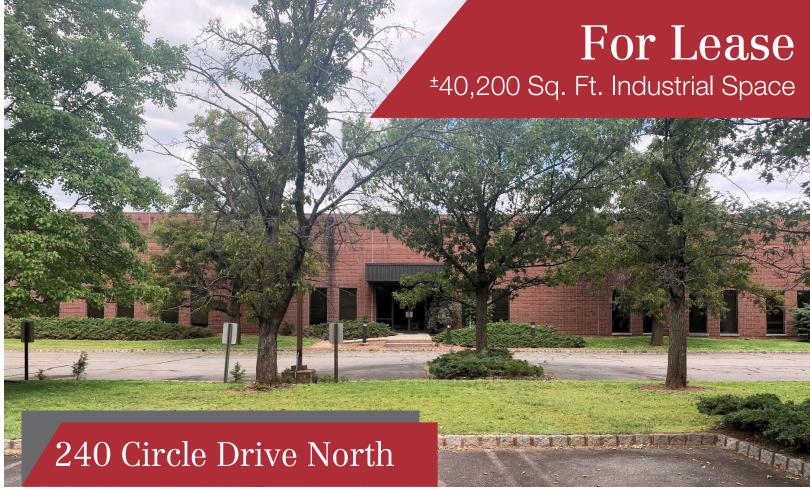

Piscataway, New Jersey

## **Property Features**

- Two separate units available for lease (can be combined)
  - Unit 1 Current layout features ±23,500 sq. ft. of warehouse space, ±1,000 sq. ft. to ±6,000 sq. ft. of adjacent finished office space and 2 loading docks

Unit 2 - Current layout features ±10,700 sq. ft. of warehouse space with 1 drive-in and 1 loading dock

Units Can Be Combined To 40,200 SF

- 17 ft. ceiling height
- 2 loading docks
- Gas Heat
- Wet sprinkler
- 100 car parking
- Partial racking available in warehouse
- Easily accessible by two interchanges of I-287 which directly connects with the New Jersey Turnpike, Garden State Parkway, Routes 1, 18, 22, I-78 and I-80
- Call For Lease Price Information