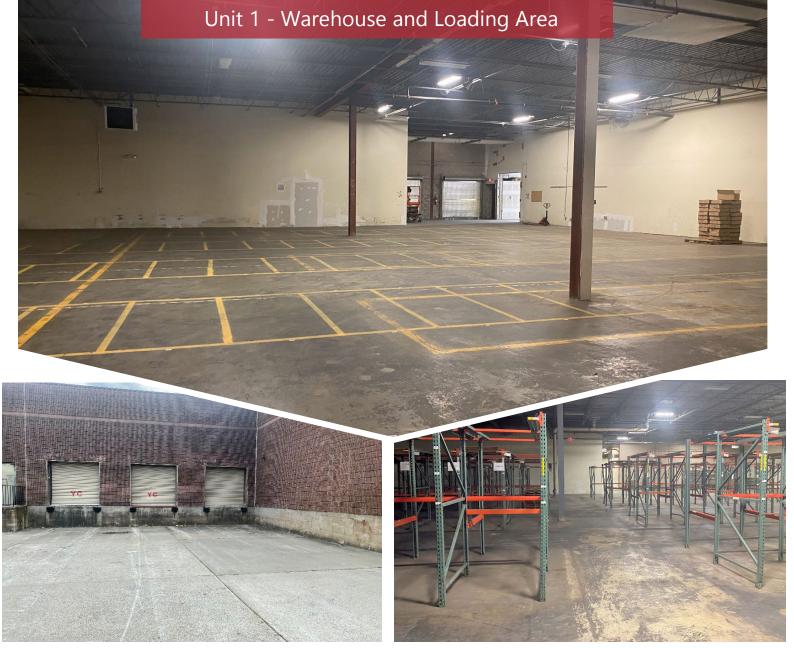

## **Property Features**

- Two separate units available for lease (can be combined)
  - Unit 1 Current layout features ±23,500 sq. ft. of warehouse space, ±1,000 sq. ft. to ±6,000 sq. ft. of adjacent finished office space and 2 loading docks

Unit 2 - Current layout features ±10,700 sq. ft. of warehouse space with 1 drive-in and 1 loading dock

Units Can Be Combined To 40,200 SF

- 17 ft. ceiling height
- 2 loading docks
- Gas Heat
- Wet sprinkler
- 100 car parking
- Partial racking available in warehouse
- Easily accessible by two interchanges of I-287 which directly connects with the New Jersey Turnpike, Garden State Parkway, Routes 1, 18, 22, I-78 and I-80
- Call For Lease Price Information

## Unit 1

 $\pm 23,500$  sq. ft. warehouse space  $\pm 6,000$  sq. ft. finished office space

±29,500 sq. ft. Available