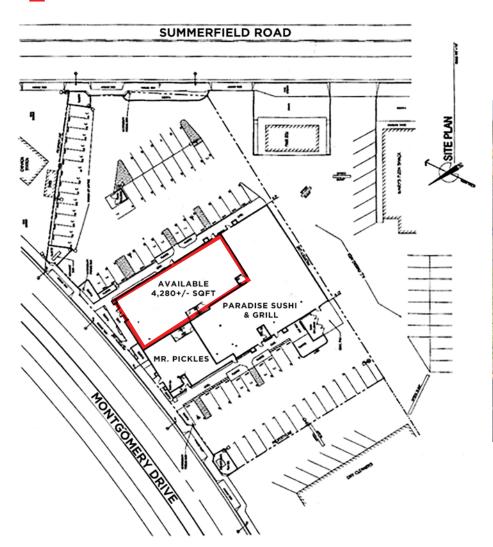

## SITE PLAN

POUR NAME HERE : TOUR NAME HERE :

4100 MONTGOMERY DRIVE SUITES A & B SANTA ROSA, CA

HIGH IDENTITY
RETAIL/OFFICE
SPACE FOR LEASE

AVAILABLE SPACE: 4,280+/- SQFT (SUB-DIVIDABLE)

Facade signage available facing Montgomery Drive and Summerfield Rd.

#### **HIGHLIGHTS**

- 4,280+/- SF available; can be sub-divided
- Fantastic East Santa Rosa Location
- Co-Tenants include Paradise Sushi & Hibachi, and Mr. Pickle's Sandwich Shop
- · Neighboring Tenants include Mary's Pizza Shack and the Summerfield Theater
- · Available immediately
- Traffic Count: 19,705 Montgomery Dr. @ Summerfield