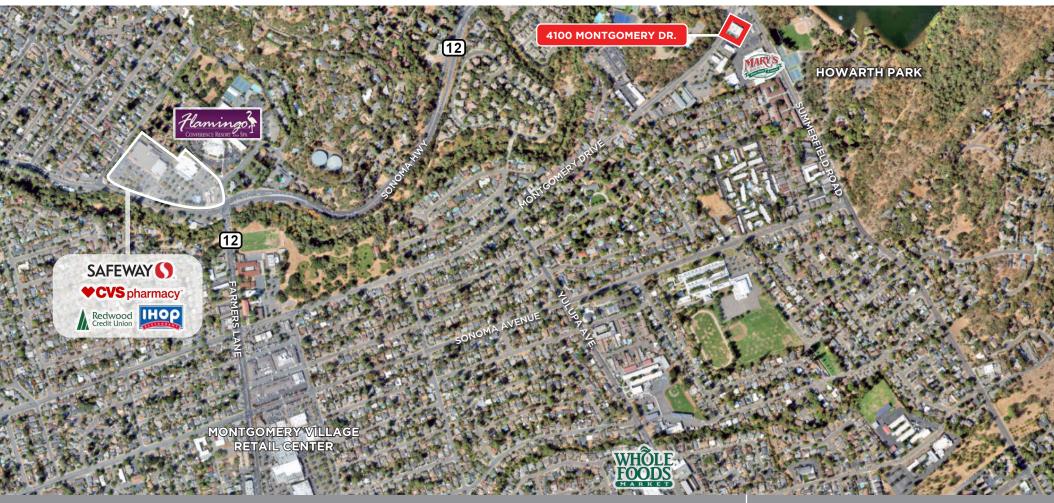

## LOCATION MAP

4100 MONTGOMERY DRIVE SUITES A & B SANTA ROSA, CA

HIGH IDENTITY
RETAIL/OFFICE
SPACE FOR LEASE

Keegan & Coppin Co., Inc. 1355 North Dutton Avenue Santa Rosa, CA 95401 www.keegancoppin.com (707) 528-1400

#### **DESCRIPTION OF AREA**

Located at the high traffic intersection of Montgomery Drive and Summerfield Road. Co-Tenants include Paradise Sushi & Grill, and Mr. Pickle's Sandwich Shop. The shopping center is surrounded by commercial (the most successful Mary's Pizza Shack in a 17 store chain and the long established Summerfield Theatre), residential development, and in close proximity to Howarth Park/Spring Lake.