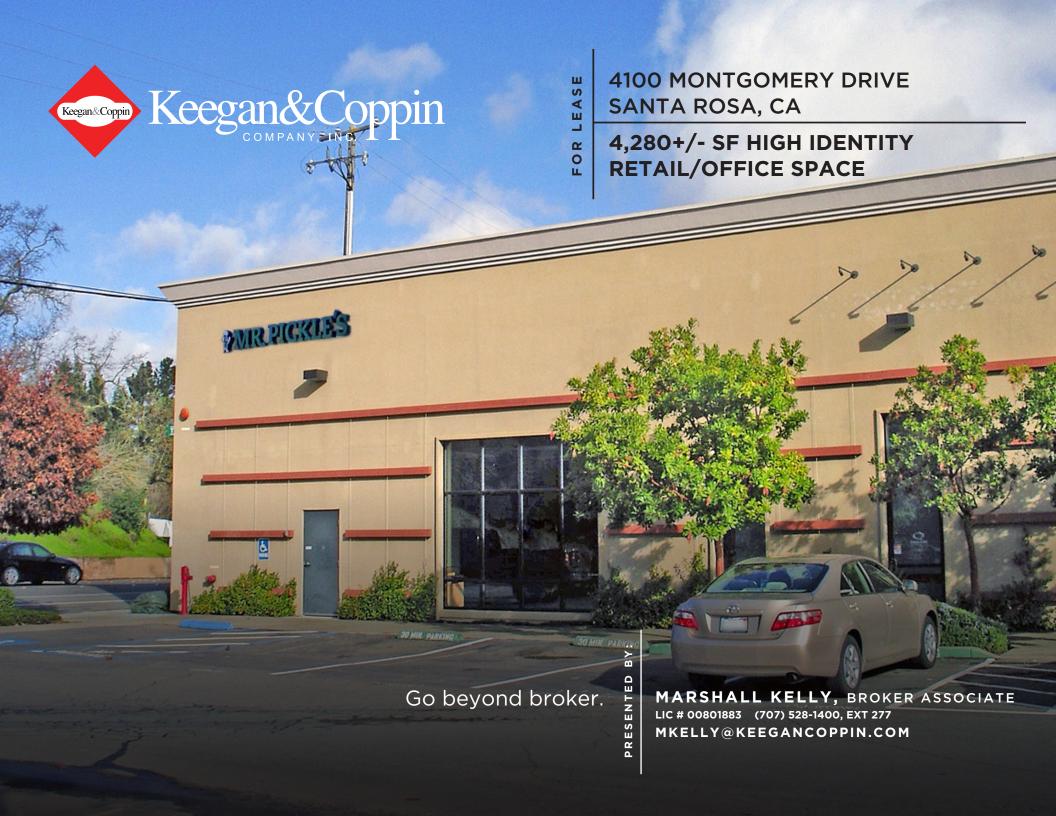

# HIGH IDENTITY RETAIL/OFFICE SPACE FOR LEASE

PRESENTED BY:

### PROPERTY DETAILS

4100 MONTGOMERY DRIVE SUITES A & B SANTA ROSA, CA

HIGH IDENTITY
RETAIL/OFFICE
SPACE FOR LEASE

#### **HIGHLIGHTS**

- 4,280+/- SF available; can be sub-divided
- Fantastic East Santa Rosa Location
- Co-Tenants include Paradise Sushi & Hibachi, and Mr. Pickle's Sandwich Shop
- · Neighboring Tenants include Mary's Pizza Shack and the Summerfield Theater
- · Available immediately
- Traffic Count: 19,705 Montgomery Dr. @ Summerfield

#### **DESCRIPTION OF PREMISES**

High Identity Commercial Space available in a fantastic East Santa Rosa location.
On-site parking and highly visible building & monument signage a plus. Formally Western Dental offices.