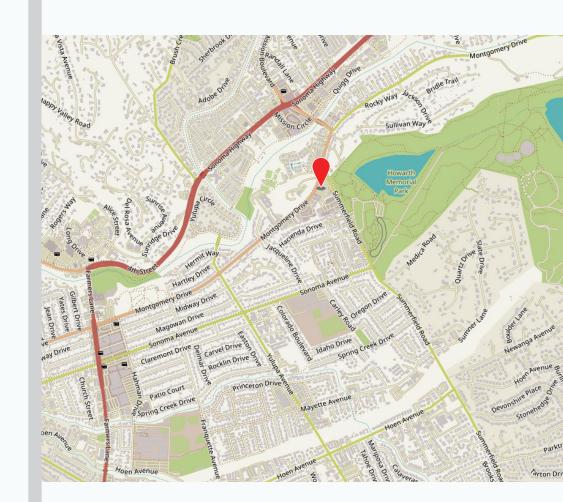

## LOCATION MAP

4100 MONTGOMERY DRIVE SUITES A & B SANTA ROSA, CA

HIGH IDENTITY
RETAIL/OFFICE
SPACE FOR LEASE

Keegan & Coppin Co., Inc. 1355 North Dutton Avenue Santa Rosa, CA 95401 www.keegancoppin.com (707) 528-1400