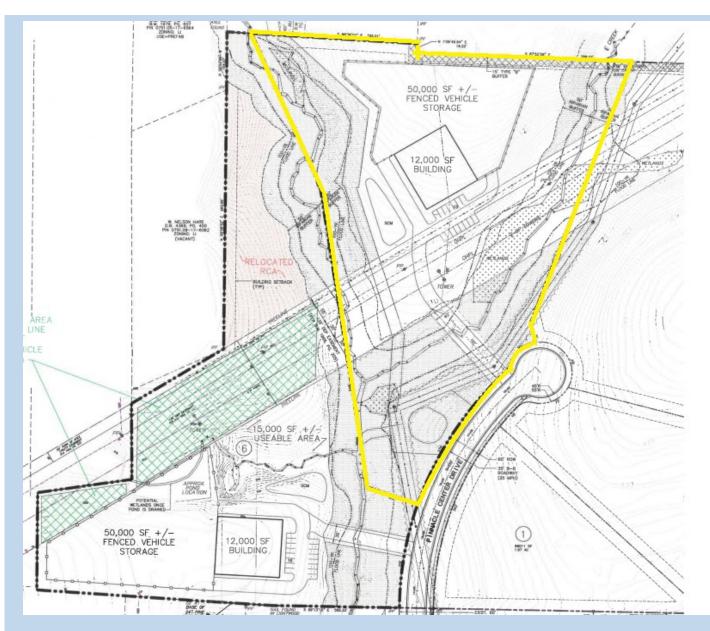

## Light Industrial Lot in Apex NC

- . Concept Plan
- . 6.9 Gross Acres
- Price: \$800,000