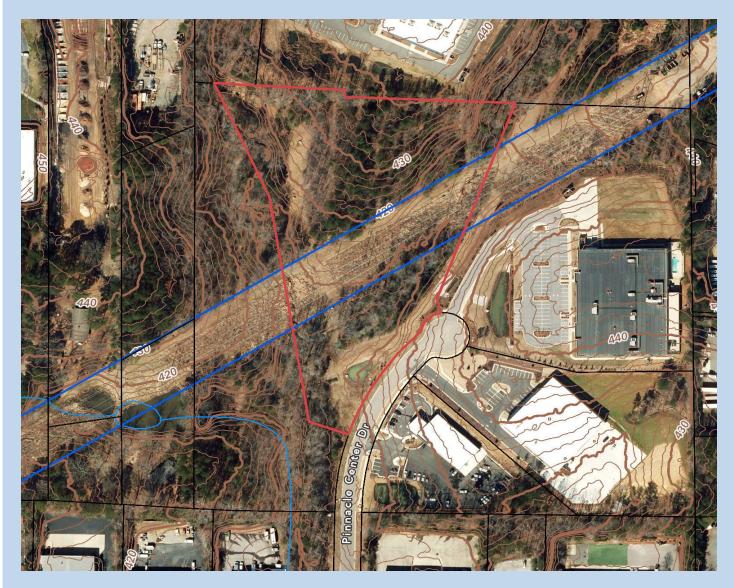

# Light Industrial Lot in Apex, NC

- . Located in Pinnacle Park Center, Apex NC
- . LI CU Zoning with Town of Apex
- . Water and Sewer on Site

## Light Industrial Lot in Apex NC

- . Concept Plan
- . 6.9 Gross Acres
- Price: \$800,000