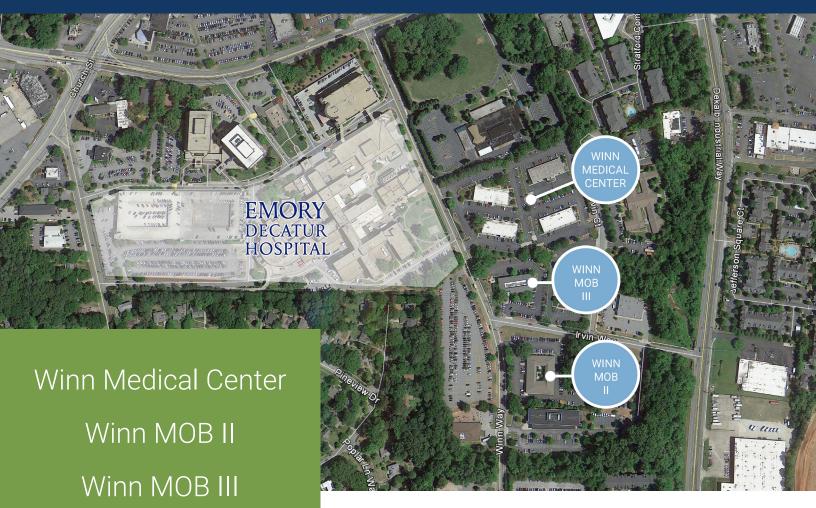

### **Property Overview**

- Six (6) medical office buildings totaling 103,853± sf
- 3 suites available (2) 1,200± sf or (1) 1,500± sf
- 6.08 spaces / 1,000 sf
- Built in 1976, renovated 2010-2012
- Competitive lease rates

## **Available Space**

Winn Medical Center

495 Winn Way - Suite 170: 1,217 sf

484 Irvin Court - 100% leased

497 Irvin Court - 100% leased

500 Irvin Court - 100% leased

Winn MOB II - 487 Winn Way 100% leased

Winn MOB III - 465 Winn Way

Suite 120: 1,220 sf Suite 150: 1,500 sf

Justin Carswell 678.385.2715 jlc@mcwrealty.com

No warranty or representation, express or implied, is made as to the accuracy of the information contained herein, and same is subject to errors, omissions, change of price, rental or other conditions, withdrawal without notice, and to any special listing conditions, imposed by our principals.

#### Location

Winn Medical Center is located approximately 9 miles from Atlanta with convenient access to Interstate 285 and Highway 78. The property is adjacent to Emory Decatur Hospital's main campus, a 451-bed short term acute care facility.