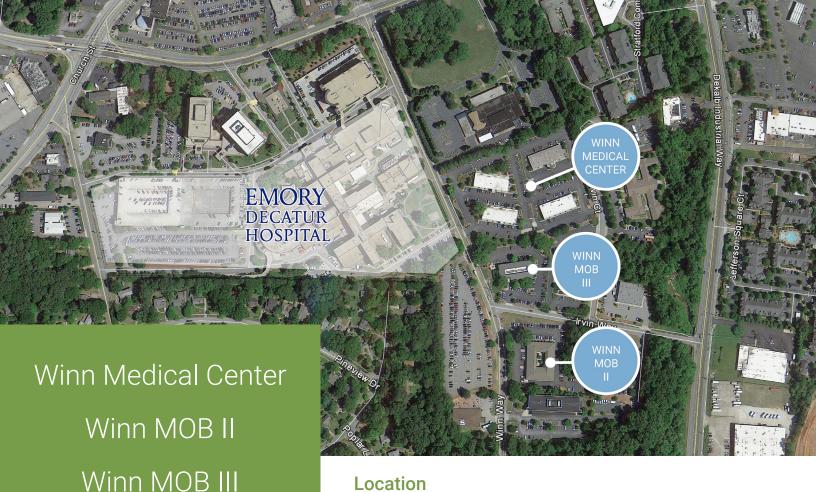

## **Available Space**

Winn Medical Center

495 Winn Way - Suite 170: 1,217 sf

484 Irvin Court - 100% leased

497 Irvin Court - 100% leased

500 Irvin Court - 100% leased

Winn MOB II - 487 Winn Way 100% leased

Winn MOB III - 465 Winn Way

Suite 120: 1,220 sf Suite 150: 1,500 sf

Justin Carswell 678.385.2715 jlc@mcwrealty.com

No warranty or representation, express or implied, is made as to the accuracy of the information contained herein, and same is subject to errors, omissions, change of price, rental or other conditions, withdrawal without notice, and to any special listing conditions, imposed by our principals.

#### Location

Winn Medical Center is located approximately 9 miles from Atlanta with convenient access to Interstate 285 and Highway 78. The property is adjacent to Emory Decatur Hospital's main campus, a 451-bed short term acute care facility.