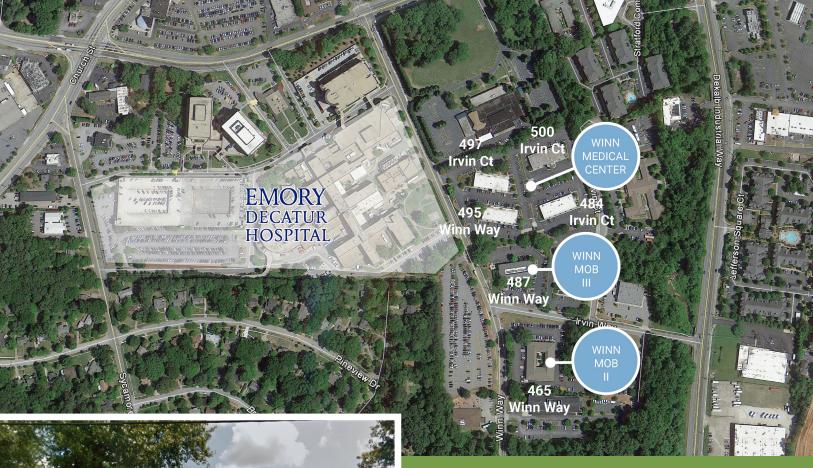

## **Available Space**

Winn Medical Center

495 Winn Way - Suite 170: 1,217 sf

484 Irvin Court - 100% leased

497 Irvin Court - 100% leased

500 Irvin Court - 100% leased

Winn MOB II - 487 Winn Way 100% leased

Winn MOB III - 465 Winn Way

Suite 120: 1,220 sf Suite 150: 1,500 sf

Justin Carswell 678.385.2715 jlc@mcwrealty.com

No warranty or representation, express or implied, is made as to the accuracy of the information contained herein, and same is subject to errors, omissions, change of price, rental or other conditions, withdrawal without notice, and to any special listing conditions, imposed by our principals.

#### Location

Winn Medical Center is located approximately 9 miles from Atlanta with convenient access to Interstate 285 and Highway 78. The property is adjacent to Emory Decatur Hospital's main campus, a 451-bed short term acute care facility.