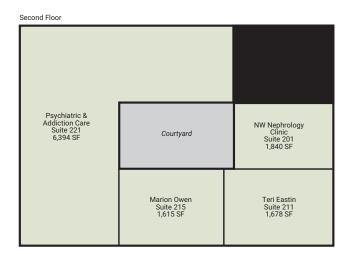

uite 170: 1,217 sf

484 Irvin Court - 100% leased

497 Irvin Court - 100% leased

500 Irvin Court - 100% leased

Winn MOB II - 487 Winn Way 100% leased

Winn MOB III - 465 Winn Way

Suite 120: 1,220 sf Suite 150: 1,500 sf

Justin Carswell 678.385.2715 jlc@mcwrealty.com

No warranty or representation, express or implied, is made as to the accuracy of the information contained herein, and same is subject to errors, omissions, change of price, rental or other conditions, withdrawal without notice, and to any special listing conditions, imposed by our principals.

McWhirter Realty Partners, LLC 300 Galleria Parkway, Suite 300 Atlanta, GA 30339 770.955.2000 www.mcwrealty.com



## Winn Medical Center Suite 170 - 1,217 sf







Justin Carswell 678.385.2715 jlc@mcwrealty.com

#### Winn MOB III





## Suite 120 - 1,220 sf



## Suite 150 - 1,500 sf





#### **Emory Decatur Hospital**

Emory Decatur Hospital, formerly DeKalb Medical Center is part of Emory Healthcare's comprehensive academic health system that provides premier clinical care to patients in Georgia.

As a non-profit facility, Emory Decatur Hospital has served the area for over 50 years. Emory Decatur Hospital has 451 beds and is staffed by more than 600 private practices, 100 specialty physicians, and approximately 3,000 staff employees.

#### Location

Winn Medical Center is located approximately 9 miles from Atlanta with convenient access to Interstate 285 and Highway 78. The property is adjacent to Emory Decatur Hospital's main campus, a 451-bed short term acute care facility.



**Justin Carswell** 678.385.2715