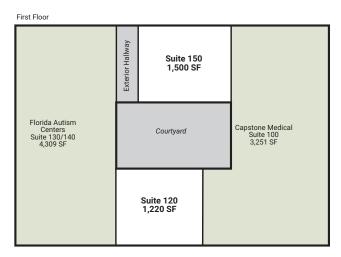

Winn MOB III - 465 Winn Way

Suite 120: 1,220 sf Suite 150: 1,500 sf

Justin Carswell 678.385.2715 jlc@mcwrealty.com

No warranty or representation, express or implied, is made as to the accuracy of the information contained herein, and same is subject to errors, omissions, change of price, rental or other conditions, withdrawal without notice, and to any special listing conditions, imposed by our principals.

## Suite 120 - 1,220 sf

## Suite 150 - 1,500 sf