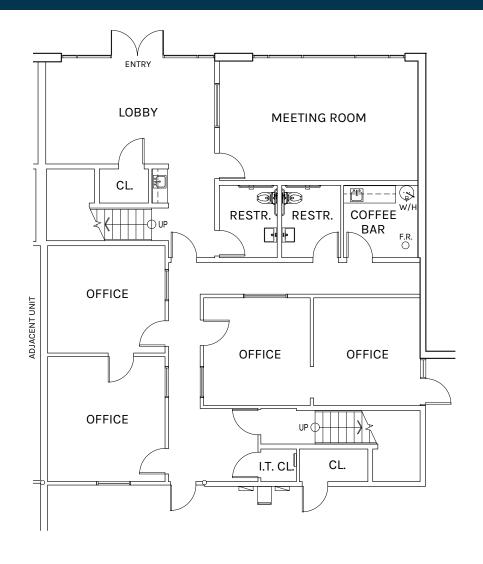

## 20910 S NORMANDIE AVENUE, UNIT C

**GROUND FLOOR** 2,070 SF

**MEZZANINE** 2,293 SF

**TOTAL** 4,363 SF

PLAN LAYOUT SUBJECT TO FIELD CONDITIONS AND MAY DIFFER FROM PLAN AS SHOWN. ALL INFORMATION PRESENTED ON THIS DRAWING IS PRESUMED TO BE ACCURATE, HOWEVER TENANT SHOULD VERIFY PERTINENT INFORMATION PRIOR TO COMMITTING TO A LEASE. ANY FURNITURE OR APPLIANCES SHOWN ON PLAN ARE FOR CONCEPT ONLY AND WILL BE TENANT PROVIDED.

## 20910 S NORMANDIE AVENUE, UNIT C