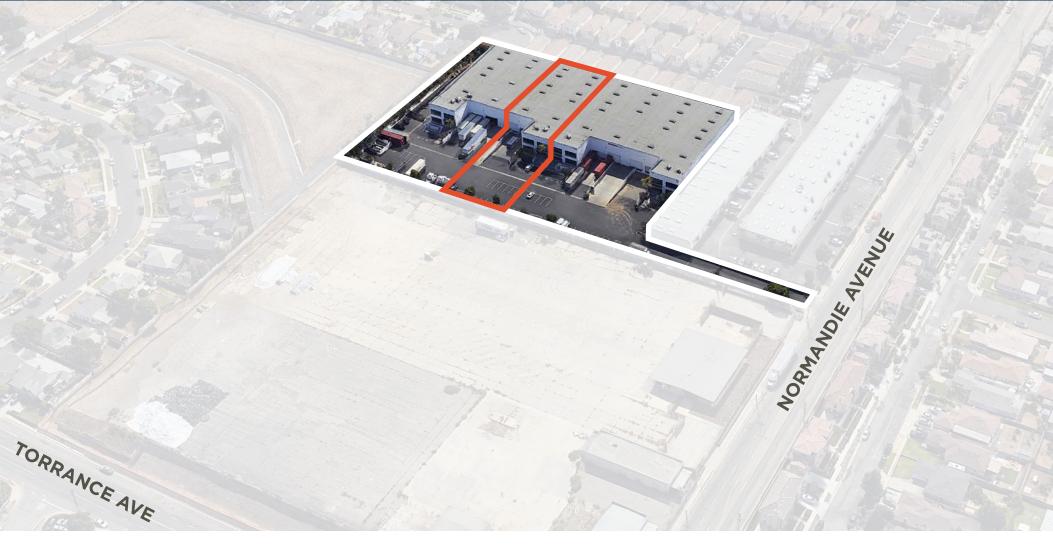

## 18,475 SF AVAILABLE FOR LEASE

CLASS A DOCK HIGH WAREHOUSE DISTRIBUTION FACILITY
20910 S Normandie Ave, Unit C | Unincorporated LA County (Torrance P.O.), CA







#### WAREHOUSE DISTRIBUTION FACILITY

- 18,475 Dock High Industrial Unit
- 4,363 SF of Highly Functional Two-Story Office
- 3 Dock High Positions1 Ground Level Via Ramp
- 28' Clearance

- .60/3000 Sprinklers
- 200 Amps Power
- Excellent Access to (405) & (110) Freeways
- Strategically Located Between LAX and Ports of LA/Long Beach







SCALE:  $\frac{1}{32}$ " = 1'-0"

WAREHOUSE

14,112 SF

**OFFICE** 4,363 SF

**TOTAL** 18,475 SF

PLAN LAYOUT SUBJECT TO FIELD CONDITIONS AND MAY DIFFER FROM PLAN AS SHOWN. ALL INFORMATION PRESENTED ON THIS DRAWING IS PRESUMED TO BE ACCURATE, HOWEVER TENANT SHOULD VERIFY PERTINENT INFORMATION PRIOR TO COMMITTING TO A LEASE. ANY FURNITURE OR APPLIANCES SHOWN ON PLAN ARE FOR CONCEPT ONLY AND WILL BE TENANT PROVIDED.

## **Office Floor Plan**

## 20910 S NO