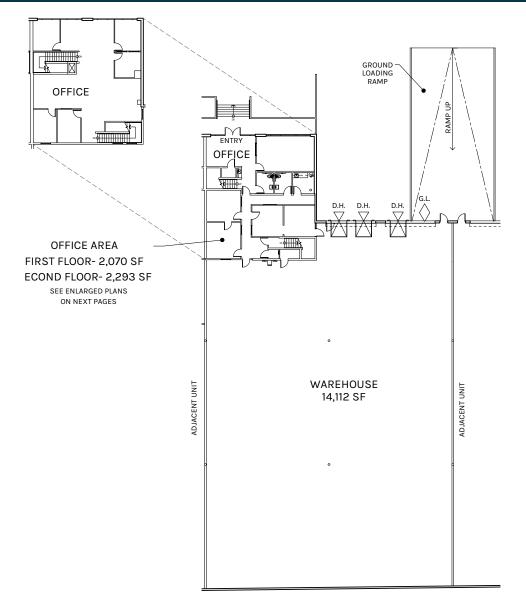

SCALE:  $\frac{1}{32}$ " = 1'-0"

WAREHOUSE

14,112 SF

**OFFICE** 4,363 SF

**TOTAL** 18,475 SF

PLAN LAYOUT SUBJECT TO FIELD CONDITIONS AND MAY DIFFER FROM PLAN AS SHOWN. ALL INFORMATION PRESENTED ON THIS DRAWING IS PRESUMED TO BE ACCURATE, HOWEVER TENANT SHOULD VERIFY PERTINENT INFORMATION PRIOR TO COMMITTING TO A LEASE. ANY FURNITURE OR APPLIANCES SHOWN ON PLAN ARE FOR CONCEPT ONLY AND WILL BE TENANT PROVIDED.