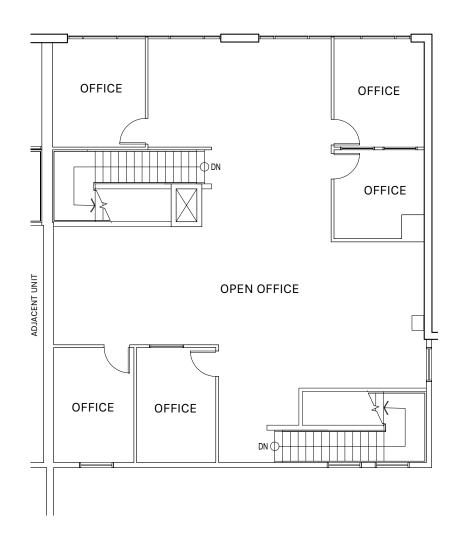

N FACILITY

- 18,475 Dock High Industrial Unit
- 4,363 SF of Highly Functional Two-Story Office
- 3 Dock High Positions1 Ground Level Via Ramp
- 28' Clearance

- .60/3000 Sprinklers
- 200 Amps Power
- Excellent Access to (405) & (110) Freeways
- Strategically Located Between LAX and Ports of LA/Long Beach







SCALE:  $\frac{1}{32}$ " = 1'-0"

WAREHOUSE

14,112 SF

**OFFICE** 4,363 SF

**TOTAL** 18,475 SF

PLAN LAYOUT SUBJECT TO FIELD CONDITIONS AND MAY DIFFER FROM PLAN AS SHOWN. ALL INFORMATION PRESENTED ON THIS DRAWING IS PRESUMED TO BE ACCURATE, HOWEVER TENANT SHOULD VERIFY PERTINENT INFORMATION PRIOR TO COMMITTING TO A LEASE. ANY FURNITURE OR APPLIANCES SHOWN ON PLAN ARE FOR CONCEPT ONLY AND WILL BE TENANT PROVIDED.

## **Office Floor Plan**

## 20910 S NORMANDIE AVENUE, UNIT C







**GROUND FLOOR** 2,070 SF

**MEZZANINE** 2,293 SF

**TOTAL** 4,363 SF

PLAN LAYOUT SUBJECT TO FIELD CONDITIONS AND MAY DIFFER FROM PLAN AS SHOWN. ALL INFORMATION PRESENTED ON THIS DRAWING IS PRESUMED TO BE ACCURATE, HOWEVER TENANT SHOULD VERIFY PERTINENT INFORMATION PRIOR TO COMMITTING TO A LEASE. ANY FURNITURE OR APPLIANCES SHOWN ON PLAN ARE FOR CONCEPT ONLY AND WILL BE TENANT PROVIDED.

## 20910 S NORMANDIE AVENUE, UNIT C





#### Location

## 20910 S NORMANDIE AVENUE, UNIT C







## **Leasing Contacts**

#### **DANNY WILLIAMS**

Executive Managing Director t 310-491-2061 danny.williams@nmrk.com CA RE Lic. #01776416

#### **BARRY HILL**

Executive Managing Director t 310-491-2026 barry.hill@nmrk.com CA RE Lic. #01250531

#### JOHN MCMILLAN

Vice Chairman t 310-491-2048 john.mcmillia