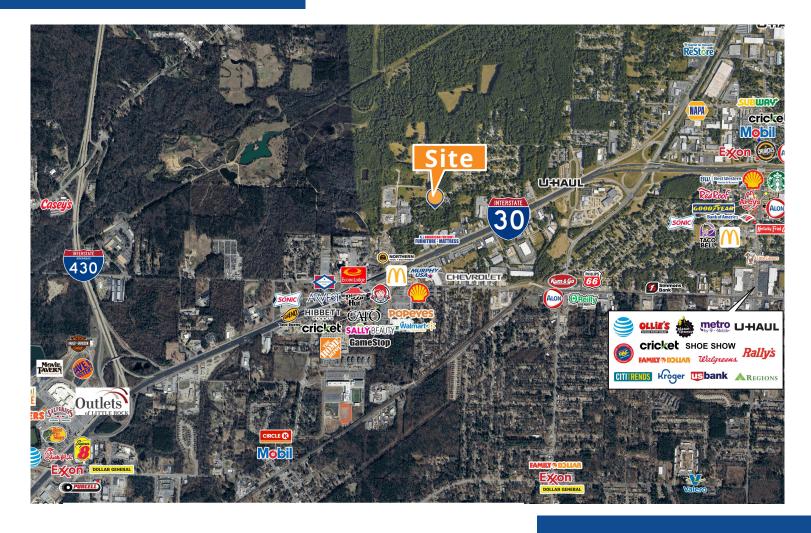

ey, CCIM, SIOR +1 501 850 0739 justin.bentley@colliers.com

Graham Gordon +1 501 978 6503 graham.gordon@colliers.com

1 Allied Drive, Suite 1500, Little Rock, AR 72202 P: +1 501 372 6161 colliers.com/arkansas

# 8503 Mabelvale Pike Road, Little Rock, AR

For Sale: 2.54 AC of Commercial Land

### **Features**

- Lot size: 2.54 acres
- Sale price: \$225,000
- Zoning: "PD-C," Planned Development, Commercial
- Quick access to I-30 with approximately 83,000 vehicles per day
- Site plans approved for truck/boat/RV storage development by current owner

Copyright © 2023 Colliers International.

Information herein has been obtained from sources deemed reliable, however its accuracy cannot be guaranteed. The user is required to conduct their own due diligence and verification.

## Neighborhood Map



### 2023 Demographics

|                                       | 1 Mile   | 3 Mile   | 5 Mile   |
|---------------------------------------|----------|----------|----------|
| Estimated<br>Population               | 4,423    | 42,215   | 96,457   |
| Estimated<br>Households               | 1,635    | 16,162   | 37,599   |
| Estimated Avg.<br>Household<br>Income | \$57,798 | \$68,076 | \$69,743 |

#### **Contact us:**

Justin Bentley, CCIM, SIOR +1 501 850 0739 justin.bentley@colliers.com

**Graham Gordon** +1 501 978 6503 graham.gordon@colliers.com

1 Allied Drive, Suite 1500, Little Rock, AR 72202 P: +1 501 372 6161 colliers.com/arkansas