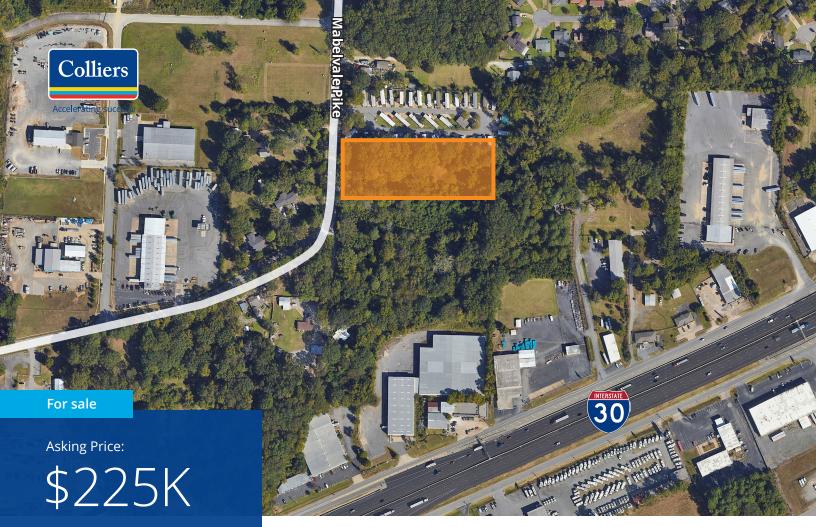

# 8503 Mabelvale Pike Road, Little Rock, AR

For Sale: 2.54 AC of Commercial Land

### **Features**

- Lot size: 2.54 acres
- Sale price: \$225,000
- Zoning: "PD-C," Planned Development, Commercial
- Quick access to I-30 with approximately 83,000 vehicles per day
- Site plans approved for truck/boat/RV storage development by current owner