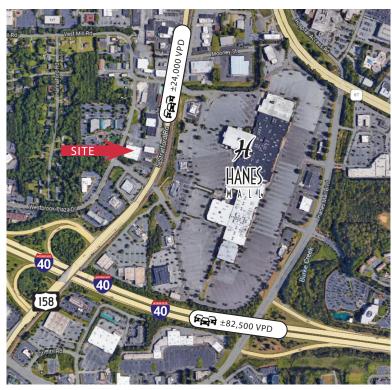

## FOR LEASE: FORMER JOANN FABRIC AND CRAFTS 1612 S. STRATFORD RD. | WINSTON-SALEM, NC 27103