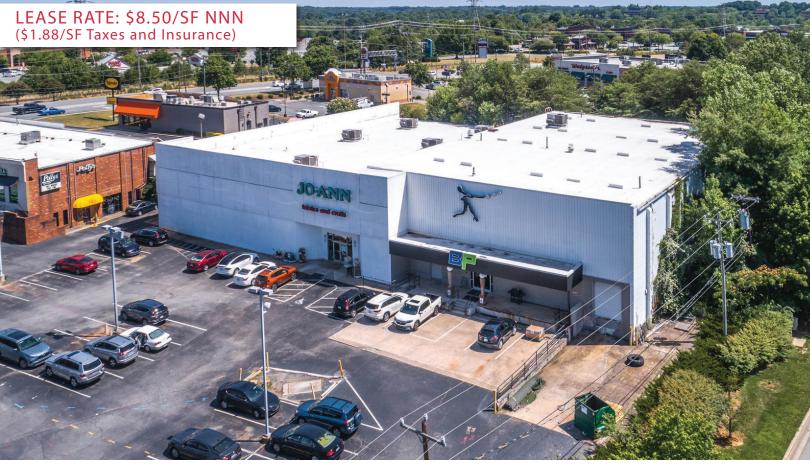

## FOR LEASE: FORMER JOANN FABRIC AND CRAFTS 1612 S. STRATFORD RD. | WINSTON-SALEM, NC 27103

## PROPERTY HIGHLIGHTS

• Size: ±27,267 SF Footprint (possible subdivision)

Bathrooms/Break Area/Storage: ±4,297 SF

Sales Area: ±22,732 SFMezzanine: 4,176 SF

Year Built: 1982

Construction: Concrete Panels & Steel