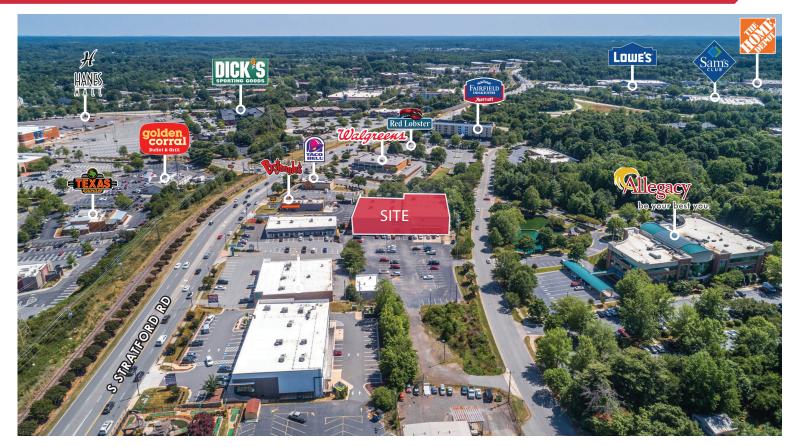

## FOR LEASE: FORMER JOANN FABRIC AND CRAFTS 1612 S. STRATFORD RD. | WINSTON-SALEM, NC 27103