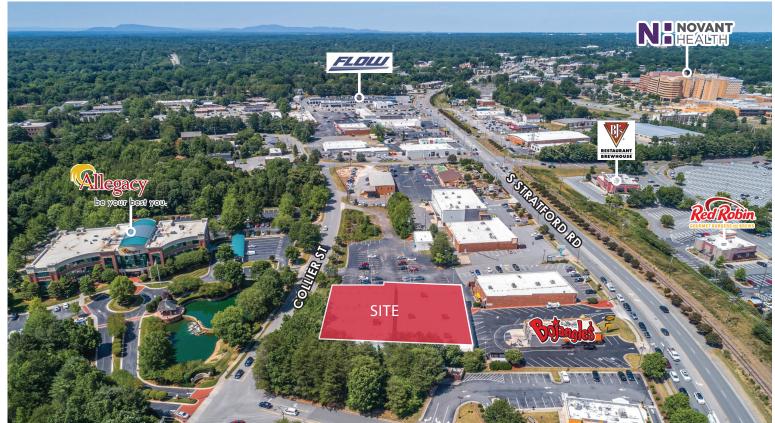

## FOR LEASE: FORMER JOANN FABRIC AND CRAFTS 1612 S. STRATFORD RD. | WINSTON-SALEM, NC 27103