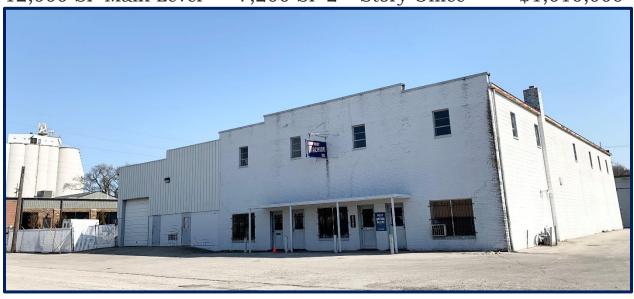

### INDUSTRIAL PROPERTY IN THRIVING 16 TECH AREA

For Sale

1631 Gent Avenue Indianapolis, IN 46202

12,000 SF Main Level 7,200 SF 2<sup>nd</sup> Story Office \$1,010,000

0.566 Ac Site 146' Frontage, 17<sup>th</sup> Street 169' Frontage, Gent Ave. Drive In Doors – 7 Mezzanine Space All Utilities Municipal Storm Drain Clear Height 12' – 16' 3 Phase, 400 Amp HVAC: Radiant Heaters

East Elevation

Shop Space

Radiant Heat System

All information furnished regarding property for sale, rental or financing is from sources deemed reliable, but no warranty or representation is made to the accuracy thereof and same is submitted to errors, omissions, change of price, rental or other conditions prior to sale, lease or financing or withdrawal without notice. No liability of any kind is to be imposed on the broker herein.