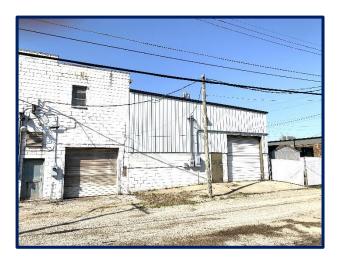

### INDUSTRIAL PROPERTY IN THRIVING 16 TECH AREA

For Sale

1631 Gent Avenue Indianapolis, IN 46202

12,000 SF Main Level 7,200 SF 2<sup>nd</sup> Story Office \$1,010,000

0.566 Ac Site 146' Frontage, 17<sup>th</sup> Street 169' Frontage, Gent Ave. Drive In Doors – 7 Mezzanine Space All Utilities Municipal Storm Drain Clear Height 12' – 16' 3 Phase, 400 Amp HVAC: Radiant Heaters

East Elevation

Shop Space

Radiant Heat System

All information furnished regarding property for sale, rental or financing is from sources deemed reliable, but no warranty or representation is made to the accuracy thereof and same is submitted to errors, omissions, change of price, rental or other conditions prior to sale, lease or financing or withdrawal without notice. No liability of any kind is to be imposed on the broker herein.