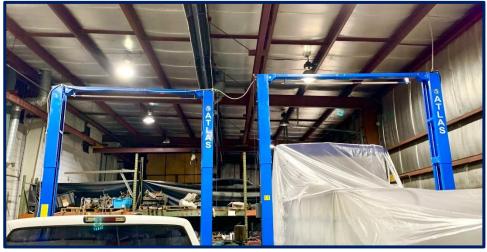

#### 2 Post Lifts

Accommodate Trucks
4 Installed At Property

Originally Built 1954
Surface Parking, 25+ Spaces
Roof: Flat, Rubber Membrane,
Metal Panels
Restrooms: 4 Main, 2 Second Floor
Concrete Slab

Level Topography