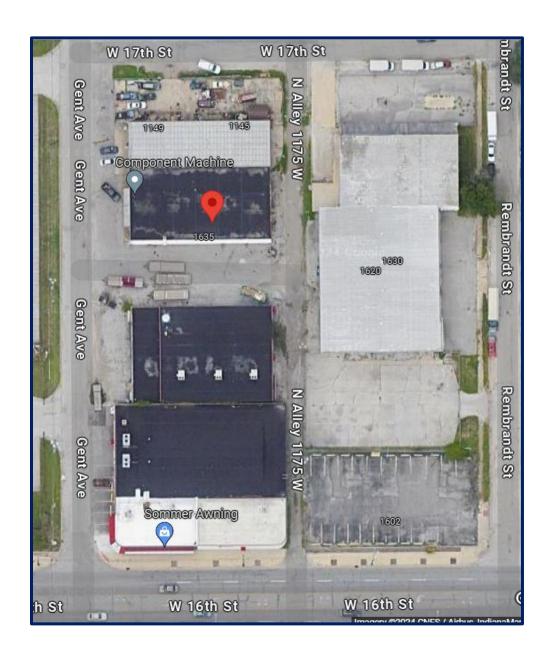

### INDUSTRIAL PROPERTY IN THRIVING 16 TECH AREA

For Sale

1631 Gent Avenue Indianapolis, IN 46202

12,000 SF Main Level 7,200 SF 2<sup>nd</sup> Story Office \$1,010,000

0.566 Ac Site 146' Frontage, 17<sup>th</sup> Street 169' Frontage, Gent Ave. Drive In Doors – 7 Mezzanine Space All Utilities Municipal Storm Drain Clear Height 12' – 16' 3 Phase, 400 Amp HVAC: Radiant Heaters

#### 2 Post Lifts

Accommodate Trucks
4 Installed At Property

Originally Built 1954
Surface Parking, 25+ Spaces
Roof: Flat, Rubber Membrane,
Metal Panels
Restrooms: 4 Main, 2 Second Floor
Concrete Slab

Level Topography