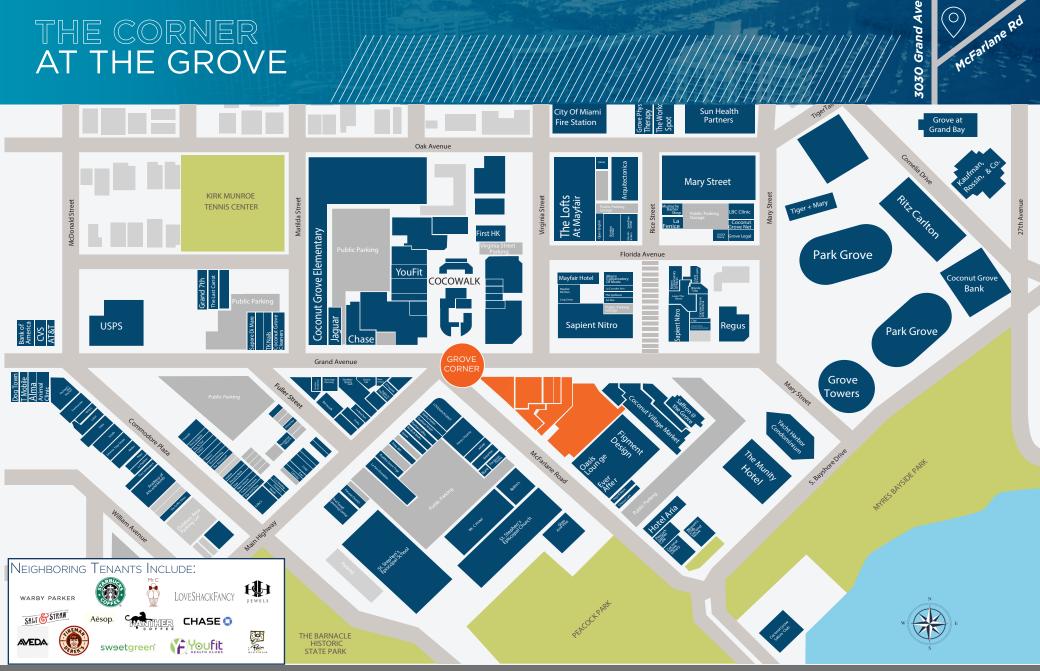

#### AT THE INTERSECTION OF EVERYTHING THAT IS COCONUT GROVE

3030 Grand Ave

#### **CUSHMAN & WAKEFIELD**

McFarlane Rd

333 SE 2nd Ave. Suite 3900

cushwakesouthfl.com >>> @CushWakeSouthFL

De reliable but has not been verified. NO WARRANTY OR REPRESENTATION, EXPRESS OR IMPLIED, IS MADE AS TO THE CONDITION OF BJECT TO ERRORS, OMISSIONS, CHANGE OF PRICE, RENTAL OR OTHER CONDITIONS, WITHDRAWAL WITHOUT NOTICE, AND TO ANY RENT OR FUTURE PROPERTY PERFORMANCE. ©2023 Cushman & Wakefield. All rights reserved. The information contained in this communication is : THE PROPERTY (OR PROPERTIES) REFERENCED HEREIN OR AS TO THE ACCURACY OR COMPLETE SPECIAL LISTING CONDITIONS IMPOSED BY THE PROPERTY OWNER(S). ANY PROJECTIONS, OPINIC