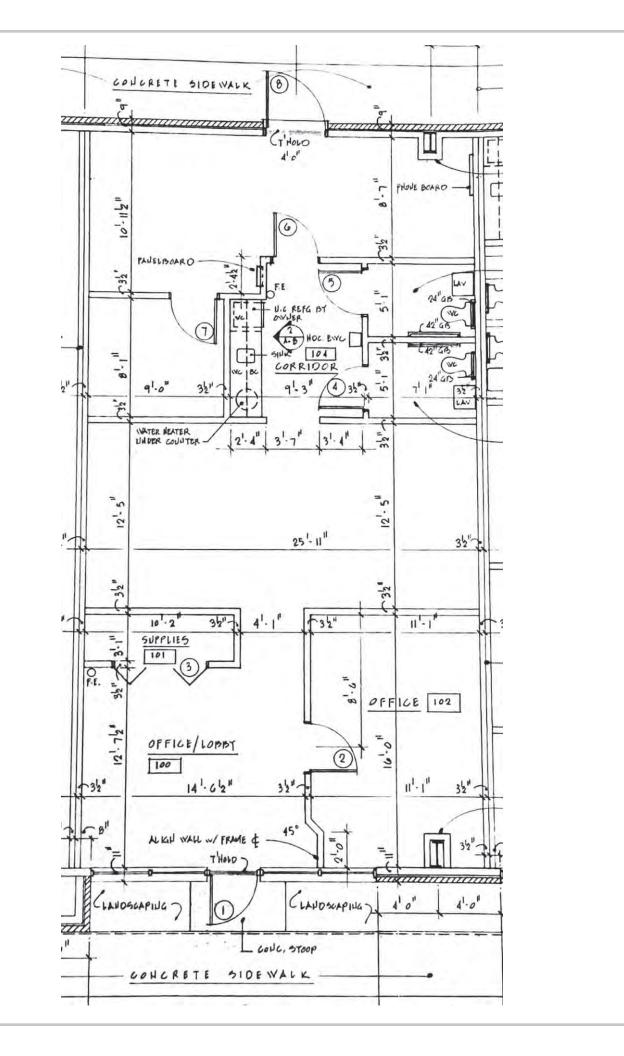

# PINNACLE PARK OFFICE SPACE

268 Christian Church Road Johnson City, TN 37615

#### **Available for Lease**

Suite 3: 1,371 SF \$14/SF/year NNN

### Highlights

Reception/waiting area

1 hard-walled office

Open work area

Break area

Storage

Office furniture can remain

Approx. 0.5 miles from I-26, exit 17