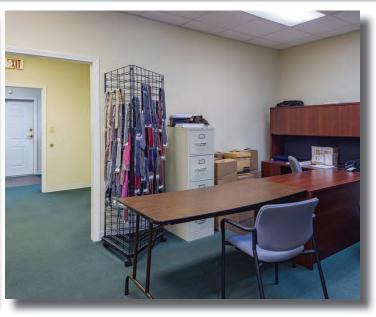

### Highlights

Reception/waiting area

1 hard-walled office

Open work area

Break area

Storage

Office furniture can remain

Approx. 0.5 miles from I-26, exit 17