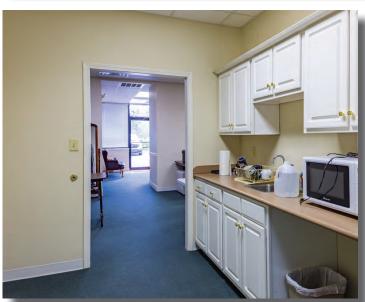

### Highlights

Reception/waiting area

1 hard-walled office

Open work area

Break area

Storage

Office furniture can remain

Approx. 0.5 miles from I-26, exit 17