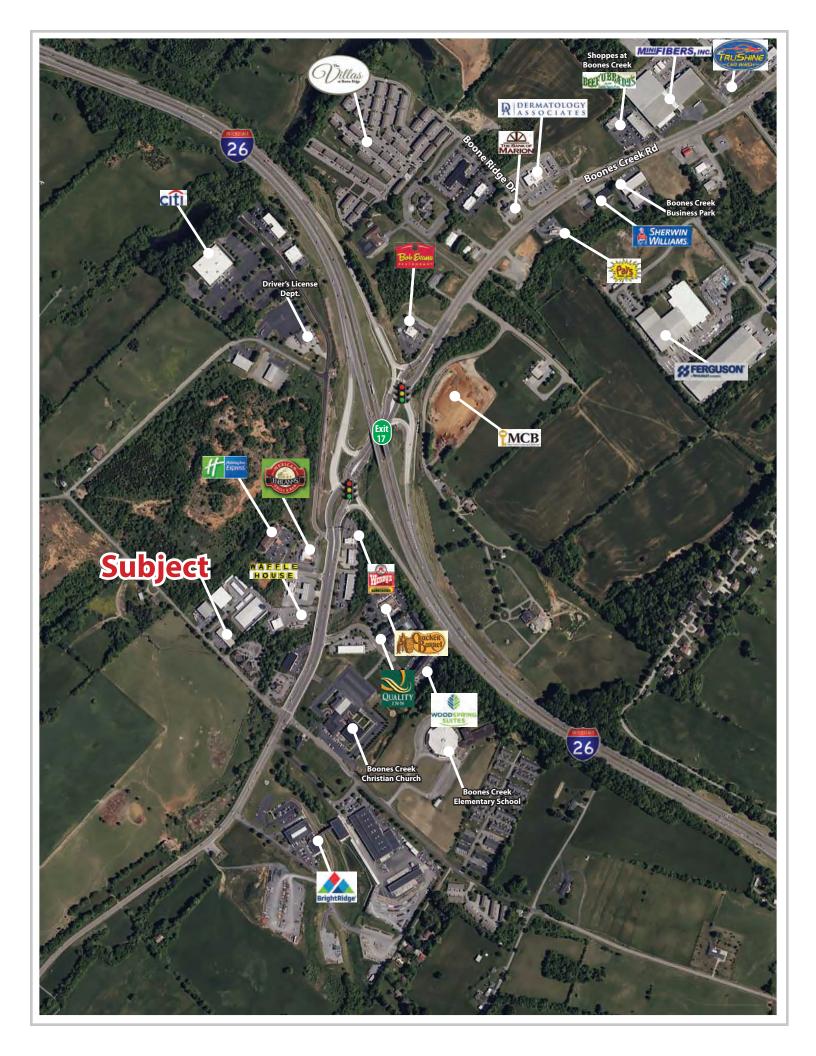

#### Location

Just off I-26 in Boones Creek

### Highlights

Reception/waiting area

1 hard-walled office

Open work area

Break area

Storage

Office furniture can remain

Approx. 0.5 miles from I-26, exit 17

#### **Traffic Counts**

Boones Creek Rd: 16,530 (2022)