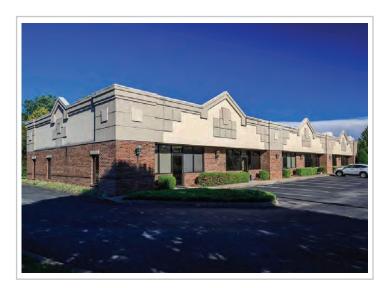

# PINNACLE PARK OFFICE SPACE

268 Christian Church Road Johnson City, TN 37615

#### Location

Just off I-26 in Boones Creek

### Highlights

Reception/waiting area

1 hard-walled office

Open work area

Break area

Storage

Office furniture can remain

Approx. 0.5 miles from I-26, exit 17