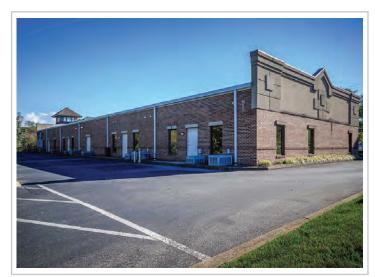

# PINNACLE PARK OFFICE SPACE

268 Christian Church Road Johnson City, TN 37615

#### **Available for Lease**

Suite 3: 1,371 SF \$14/SF/year NNN

### Highlights

Reception/waiting area

1 hard-walled office

Open work area

Break area

Storage

Office furniture can remain

Approx. 0.5 miles from I-26, exit 17