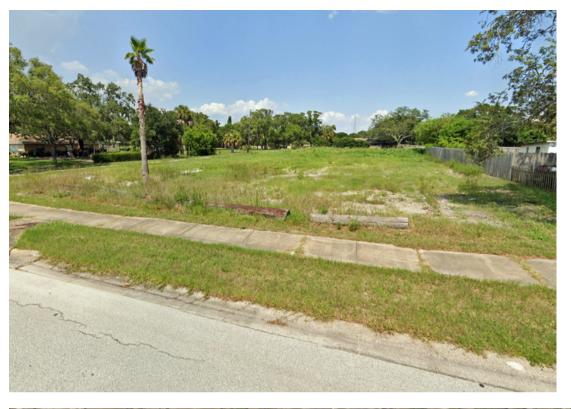

# 2 ACRE VACANT LAND PARCEL **IN LARGO** Pinellas

90-

### **Property Details**

| =   | 5 |
|-----|---|
| ତ୍ୟ | Ę |

2 acre residential lot zoned R3.

| Ч | <b>1</b> |
|---|----------|
| D | P        |
|   |          |
|   |          |

Located in a quiet area adjacent to the Pinellas Trail.

| 1 |            |  |
|---|------------|--|
|   | <b>I</b> I |  |
|   |            |  |

Suitable for Single Family and Workforce Housing.

| _ |   |
|---|---|
| Ы | ο |

Potential Access to 116th Lane, 130th Ave N and 132nd Ave N.