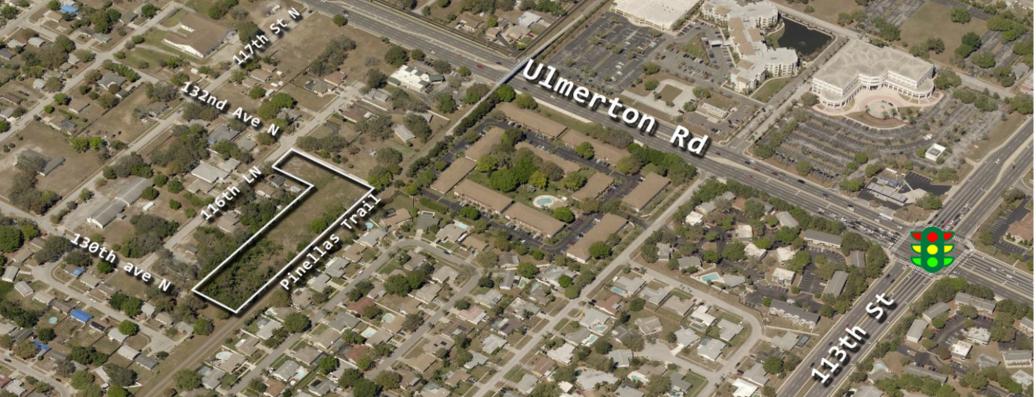

### **Property Details**

| =   | 5 |
|-----|---|
| ତ୍ୟ | Ę |

2 acre residential lot zoned R3.

| Ч | <b>1</b> |
|---|----------|
| D | P        |
|   |          |
|   |          |

Located in a quiet area adjacent to the Pinellas Trail.

| 1 |            |  |
|---|------------|--|
|   | <b>I</b> I |  |
|   |            |  |

Suitable for Single Family and Workforce Housing.

| _ |   |
|---|---|
| Ы | ο |

Potential Access to 116th Lane, 130th Ave N and 132nd Ave N.