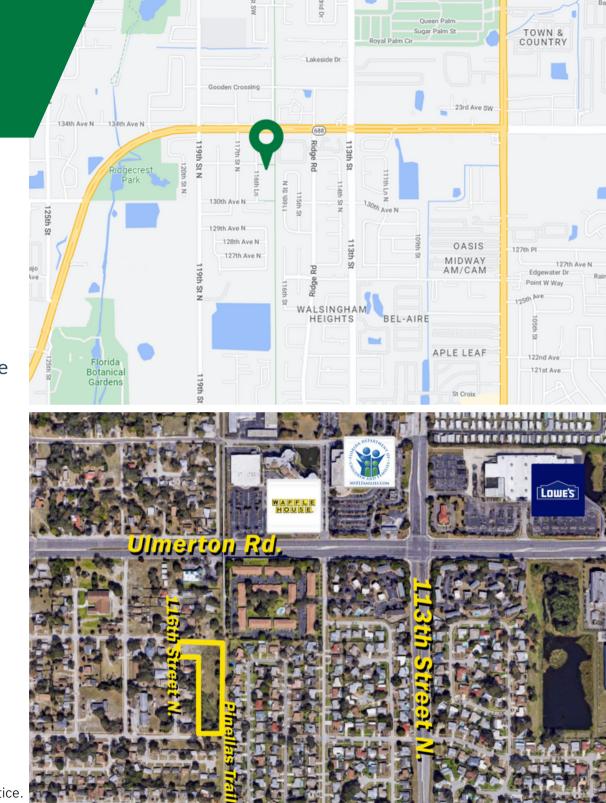

## **PRICE REDUCTION**

For Sale

116th Ln at 132 Ave N Largo FL 33778

> Sale Price: \$745,000

**69**4

5142

CPR TEAM OFFICE (727) 822.4715

Frank Bozikovich, Retail/Land Specialist Frank@CPRTeam.com (727) 501-2844

### **Property Details**

| =   | 5 |
|-----|---|
| ତ୍ୟ | Ę |

2 acre residential lot zoned R3.

| Ч | <b>1</b> |
|---|----------|
| D | P        |
|   |          |
|   |          |

Located in a quiet area adjacent to the Pinellas Trail.

| 1 |            |  |
|---|------------|--|
|   | <b>I</b> I |  |
|   |            |  |

Suitable for Single Family and Workforce Housing.

| _ |   |
|---|---|
| Ы | ο |

Potential Access to 116th Lane, 130th Ave N and 132nd Ave N.