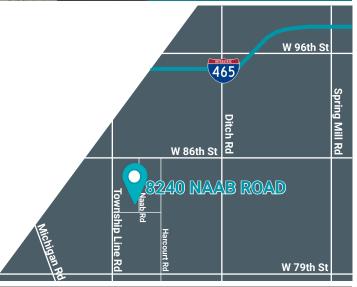

### PROPERTY HIGHLIGHTS

- 25,621 RSF of Medical Office Space Available
- · Situated just off 86th St & Township Line Rd.
- Competitive rental rates and tenant construction allowances
- Located directly across the street from the Acension St. Vincent 86th Street Main Hospital Campus and approximately 6 miles south of the IU Health North Campus