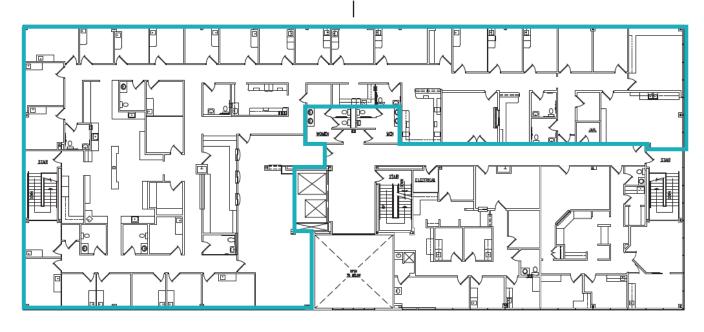

# **FOR LEASE**



😯 8240 Naab Rd. Indianapolis, IN 46260



### PROPERTY HIGHLIGHTS

- 25,621 RSF of Medical Office Space Available
- · Situated just off 86th St & Township Line Rd.
- Competitive rental rates and tenant construction allowances
- Located directly across the street from the Acension St. Vincent 86th Street Main Hospital Campus and approximately 6 miles south of the IU Health North Campus





Charles J. Yeo, CCIM, CPM Senior Vice President, Brokerage 317.288.9006 CYeo@cciin.com

Cornerstone Companies, Inc. 8902 N Meridian Street, Suite 205, Indianapolis, IN CornerstoneCompaniesInc.com | 317.841.9900

## **FLOOR PLANS**

#### **2ND FLOOR**

Suite 200-220: 10,763 SF



#### **3RD FLOOR**



Suite 300: 3,868 SF



### **FLOOR PLANS**

#### **4TH FLOOR**