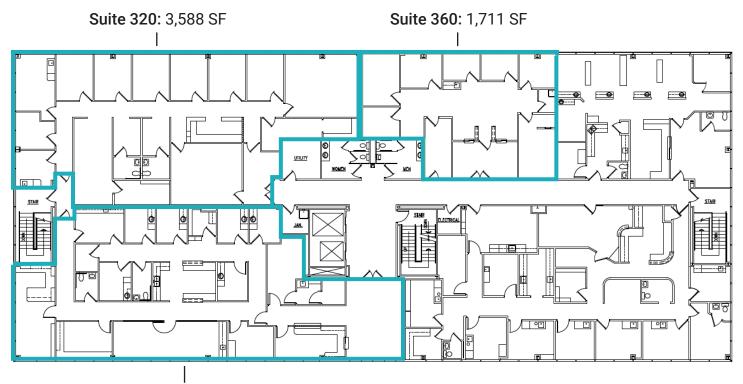

# **FOR LEASE**



😯 8240 Naab Rd. Indianapolis, IN 46260



### PROPERTY HIGHLIGHTS

- 25,621 RSF of Medical Office Space Available
- · Situated just off 86th St & Township Line Rd.
- Competitive rental rates and tenant construction allowances
- Located directly across the street from the Acension St. Vincent 86th Street Main Hospital Campus and approximately 6 miles south of the IU Health North Campus





Charles J. Yeo, CCIM, CPM Senior Vice President, Brokerage 317.288.9006 CYeo@cciin.com

Cornerstone Companies, Inc. 8902 N Meridian Street, Suite 205, Indianapolis, IN CornerstoneCompaniesInc.com | 317.841.9900

## **FLOOR PLANS**

#### **2ND FLOOR**

Suite 200-220: 10,763 SF



#### **3RD FLOOR**



Suite 300: 3,868 SF



### **FLOOR PLANS**

#### **4TH FLOOR**