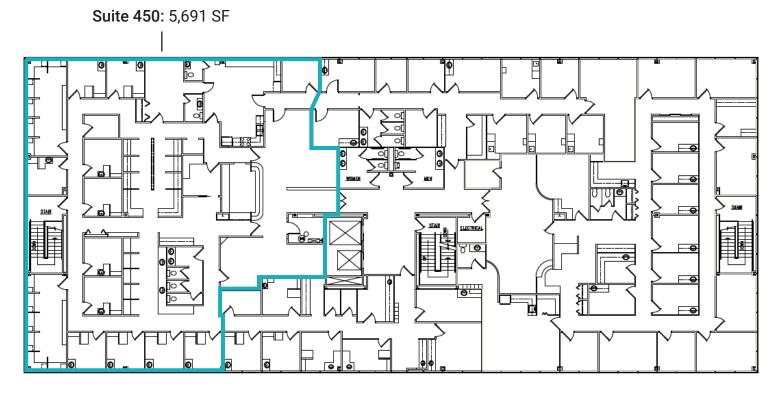

# **FOR LEASE**



😯 8240 Naab Rd. Indianapolis, IN 46260



### PROPERTY HIGHLIGHTS

- 25,621 RSF of Medical Office Space Available
- · Situated just off 86th St & Township Line Rd.
- Competitive rental rates and tenant construction allowances
- Located directly across the street from the Acension St. Vincent 86th Street Main Hospital Campus and approximately 6 miles south of the IU Health North Campus





Charles J. Yeo, CCIM, CPM Senior Vice President, Brokerage 317.288.9006 CYeo@cciin.com

Cornerstone Companies, Inc. 8902 N Meridian Street, Suite 205, Indianapolis, IN CornerstoneCompaniesInc.com | 317.841.9900

## **FLOOR PLANS**

#### **2ND FLOOR**

Suite 200-220: 10,763 SF



#### **3RD FLOOR**



Suite 300: 3,868 SF



### **FLOOR PLANS**

#### **4TH FLOOR**