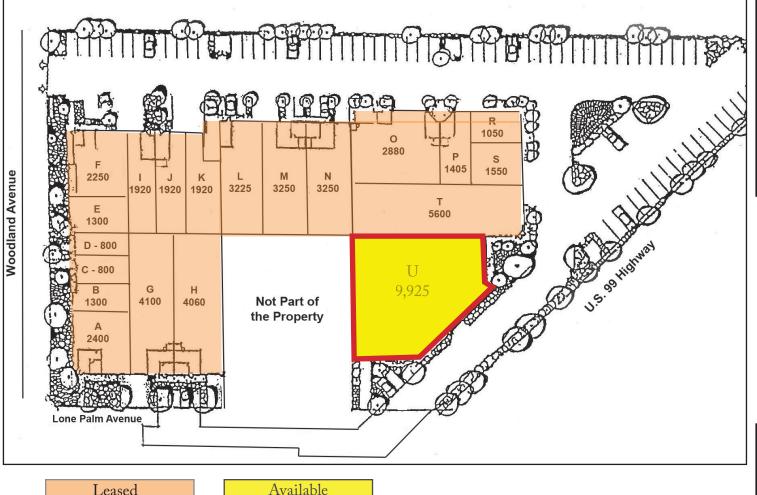

LEAR HEIGHT: 16'±

POWER: 225 Amp, 277/480 volt, 3 phase distributed

throughout

#### **FEATURES:**

- Attractive glass store front and ample parking within complex
- Insulated shop/warehouse including flex/production area with HVAC
- Equipped with airlines throughout
- Includes reception area, four (4) private offices and two (2) restrooms
- Ideal business park setting, allowing a variety of industrial and office users
- Easy access to HWY 99

#### **ECONOMIC DATA:** \$0.85 PSF/GROSS

Jim Martin BRE # 01214270

BRE # 01214270 jmartin@lee-associates.com D 209.983.4088 C 925.352.6948 Jake Cardinale

BRE #02190768

jcardinale@lee-associates.com

D 209.983.6831 C 209.480.5108





### INDUSTRIAL UNIT FOR LEASE **WOODLAND BUSINESS PARK**

Leased

1064 Woodland Avenue, Suite U, Modesto, CA











All information furnished regarding property for sale, rental or financing is from sources deemed reliable, but no warranty or representation is made to the accuracy thereof and same is submitted to errors, omissions, change of price, rental or other conditions prior to sale, lease or financing or withdrawal without notice. No liability of any kind is to be imposed on the broker herein.



## INDUSTRIAL UNIT FOR LEASE WOODLAND BUSINESS PARK

1064 Woodland Avenue, Suite U, Modesto, CA



#### FLOOR PLAN



#### Jim Martin

BRE # 01214270 jmartin@lee-associates.com D 209.983.4088 C 925.352.6948

#### Jake Cardinale

BRE #02190768 jcardinale@lee-associates.com D 209.983.6831 C 209.480.5108

All information furnished regarding property for sale, rental or financing is from sources deem