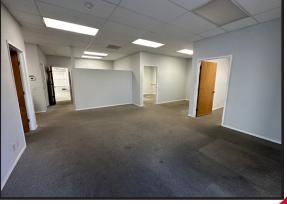

#### LISTING DATA:

**AVAILABLE SF:** 9,925± SF (2,155± office, 5,100±

warehouse, 2,670± SF flex/production)

**OFFICE:** Approximately 2,155± sf comprised of four

(4) private offices, two (2) restrooms, reception

area and kitchen/break room

**ZONING:** M (Industrial-Stanislaus County)

**CONSTRUCTION:** Concrete Tilt-Up

GL DOORS: Two (2)
CLEAR HEIGHT: 16'±

POWER: 225 Amp, 277/480 volt, 3 phase distributed

throughout

#### **FEATURES:**

- Attractive glass store front and ample parking within complex
- Insulated shop/warehouse including flex/production area with HVAC
- Equipped with airlines throughout
- Includes reception area, four (4) private offices and two (2) restrooms
- Ideal business park setting, allowing a variety of industrial and office users
- Easy access to HWY 99