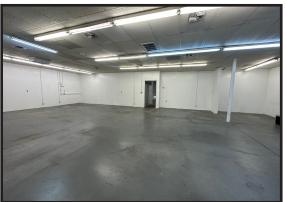

#### LISTING DATA:

**AVAILABLE SF:** 9,925± SF (2,155± office, 5,100±

warehouse, 2,670± SF flex/production)

**OFFICE:** Approximately 2,155± sf comprised of four

(4) private offices, two (2) restrooms, reception

area and kitchen/break room

**ZONING:** M (Industrial-Stanislaus County)

**CONSTRUCTION:** Concrete Tilt-Up

GL DOORS: Two (2)
CLEAR HEIGHT: 16'±

POWER: 225 Amp, 277/480 volt, 3 phase distributed

throughout

#### **FEATURES:**

- Attractive glass store front and ample parking within complex
- Insulated shop/warehouse including flex/production area with HVAC
- Equipped with airlines throughout
- Includes reception area, four (4) private offices and two (2) restrooms
- Ideal business park setting, allowing a variety of industrial and office users
- Easy access to HWY 99