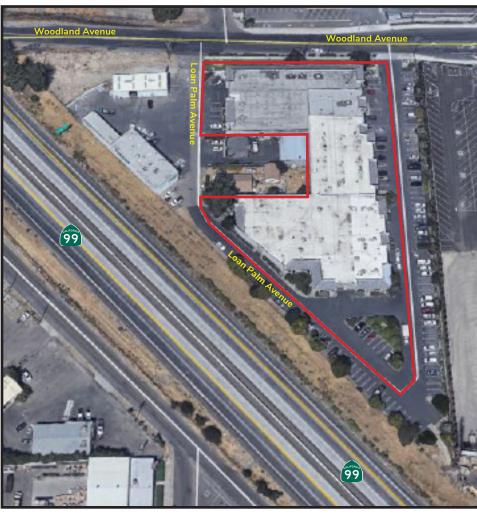

## INDUSTRIAL UNIT FOR LEASE WOODLAND BUSINESS PARK

1064 Woodland Avenue, Suite U, Modesto, CA