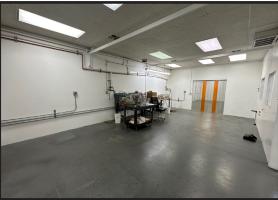

area and kitchen/break room

**ZONING:** M (Industrial-Stanislaus County)

**CONSTRUCTION:** Concrete Tilt-Up

GL DOORS: Two (2)
CLEAR HEIGHT: 16'±

POWER: 225 Amp, 277/480 volt, 3 phase distributed

throughout

#### **FEATURES:**

- Attractive glass store front and ample parking within complex
- Insulated shop/warehouse including flex/production area with HVAC
- Equipped with airlines throughout
- Includes reception area, four (4) private offices and two (2) restrooms
- Ideal business park setting, allowing a variety of industrial and office users
- Easy access to HWY 99