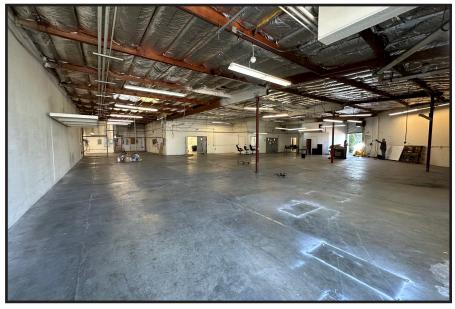

area and kitchen/break room

**ZONING:** M (Industrial-Stanislaus County)

**CONSTRUCTION:** Concrete Tilt-Up

GL DOORS: Two (2)
CLEAR HEIGHT: 16'±

POWER: 225 Amp, 277/480 volt, 3 phase distributed

throughout

#### **FEATURES:**

- Attractive glass store front and ample parking within complex
- Insulated shop/warehouse including flex/production area with HVAC
- Equipped with airlines throughout
- Includes reception area, four (4) private offices and two (2) restrooms
- Ideal business park setting, allowing a variety of industrial and office users
- Easy access to HWY 99