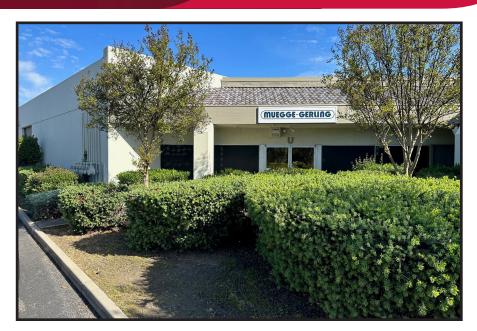

## INDUSTRIAL UNIT FOR LEASE WOODLAND BUSINESS PARK

1064 Woodland Avenue, Suite U, Modesto, CA

#### LISTING DATA:

**AVAILABLE SF:** 9,925± SF (2,155± office, 5,100±

warehouse, 2,670± SF flex/production)

**OFFICE:** Approximately 2,155± sf comprised of four

(4) private offices, two (2) restrooms, reception