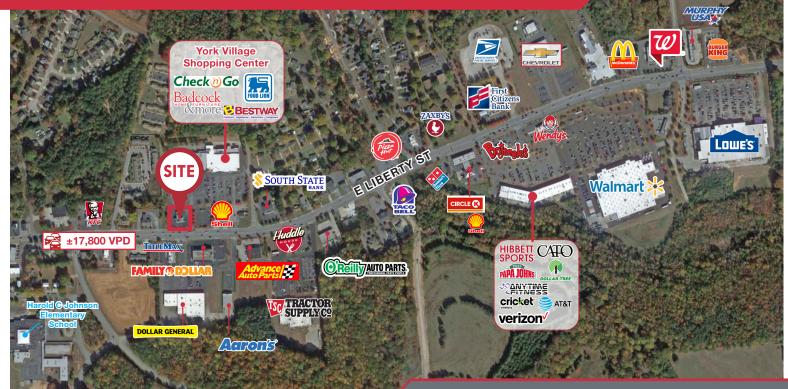

## **OUTPARCEL AVAILABLE**

**Ground Lease Opportunity** 

715 E. Liberty St | York, SC 29745

## **PROPERTY HIGHLIGHTS**

- ±0.83 Acre parcel available
- Available for Ground Lease
- Excellent visibility on E Liberty St
- Located in the heart of the York retail corridor
- Outparcel to Food Lion anchored center
- Traffic Count: ±17,800 VPD
- Neighboring retailers include: Walmart, Lowe's Home Improvement, O'Reilly Auto Parts, Tractor Supply, and more
- Excellent opportunity for QSR, automotive use, bank, medical, and more
- Located just 35 miles from Charlotte, NC
- Contact Broker for pricing