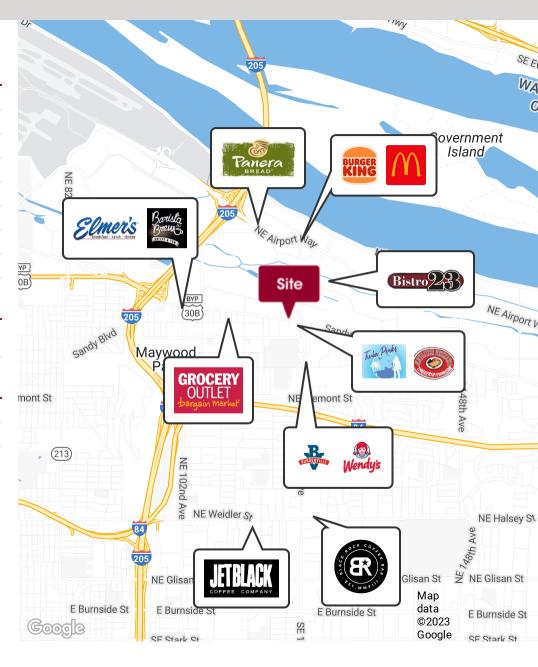

### **LOCATION OVERVIEW**

Near Portland International Airport, Max Light Rail, and Airport Way Corridor.

| LOCATION                            | DISTANCE | TIME  |
|-------------------------------------|----------|-------|
| Portland International Airport      | 3.1 mi   | 6 min |
| Parkrose/Sumner TC (MAX Light Rail) | 1.3 mi   | 4 min |
| Airport Way                         | 1.1 mi   | 3 min |