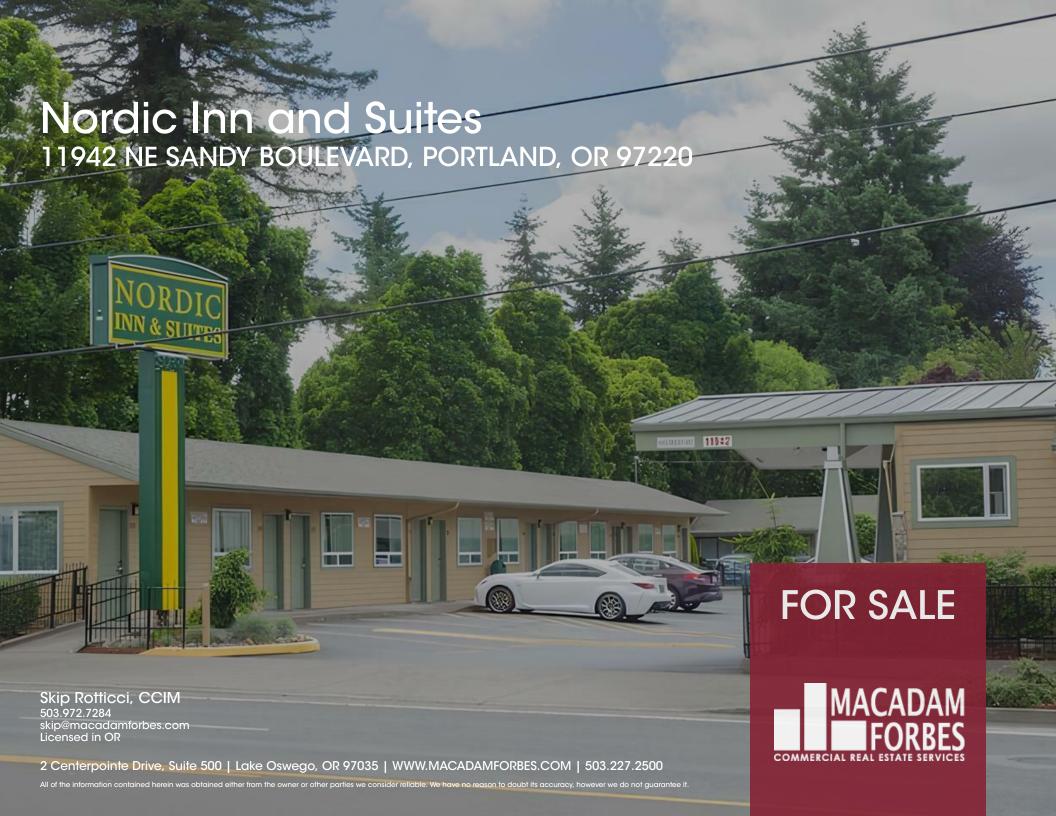

#### **PROPERTY DESCRIPTION**

The Nordic Inn & Suites is an excellent-condition boutique motel in close proximity to Portland International Airport, Interstate 205, and Interstate 84. 5. The property gets most of its traffic from out of state travelers and is in exceptional condition. The property could easily be converted to apartments, or extended stay Air BNB type units.

#### **OFFERING SUMMARY**

| Sale Price:      | \$4,600,000 |
|------------------|-------------|
| Number of Rooms: | 24          |
| Lot Size:        | 26,136 SF   |
| Building Size:   | 5,058 SF    |

Skip Rotticci, CCIM 503.972.7284 skip@macadamforbes.com Licensed in OR