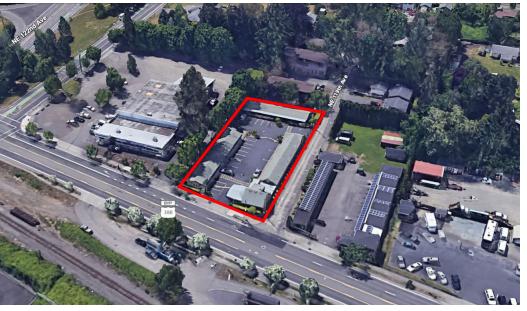

#### **OFFERING SUMMARY**

| Sale Price:      | \$4,600,000 |
|------------------|-------------|
| Number of Rooms: | 24          |
| Lot Size:        | 26,136 SF   |
| Building Size:   | 5,058 SF    |

Skip Rotticci, CCIM 503.972.7284 skip@macadamforbes.com Licensed in OR

### **LOCATION OVERVIEW**

Near Portland International Airport, Max Light Rail, and Airport Way Corridor.

| LOCATION                            | DISTANCE | TIME  |
|-------------------------------------|----------|-------|
| Portland International Airport      | 3.1 mi   | 6 min |
| Parkrose/Sumner TC (MAX Light Rail) | 1.3 mi   | 4 min |
| Airport Way                         | 1.1 mi   | 3 min |