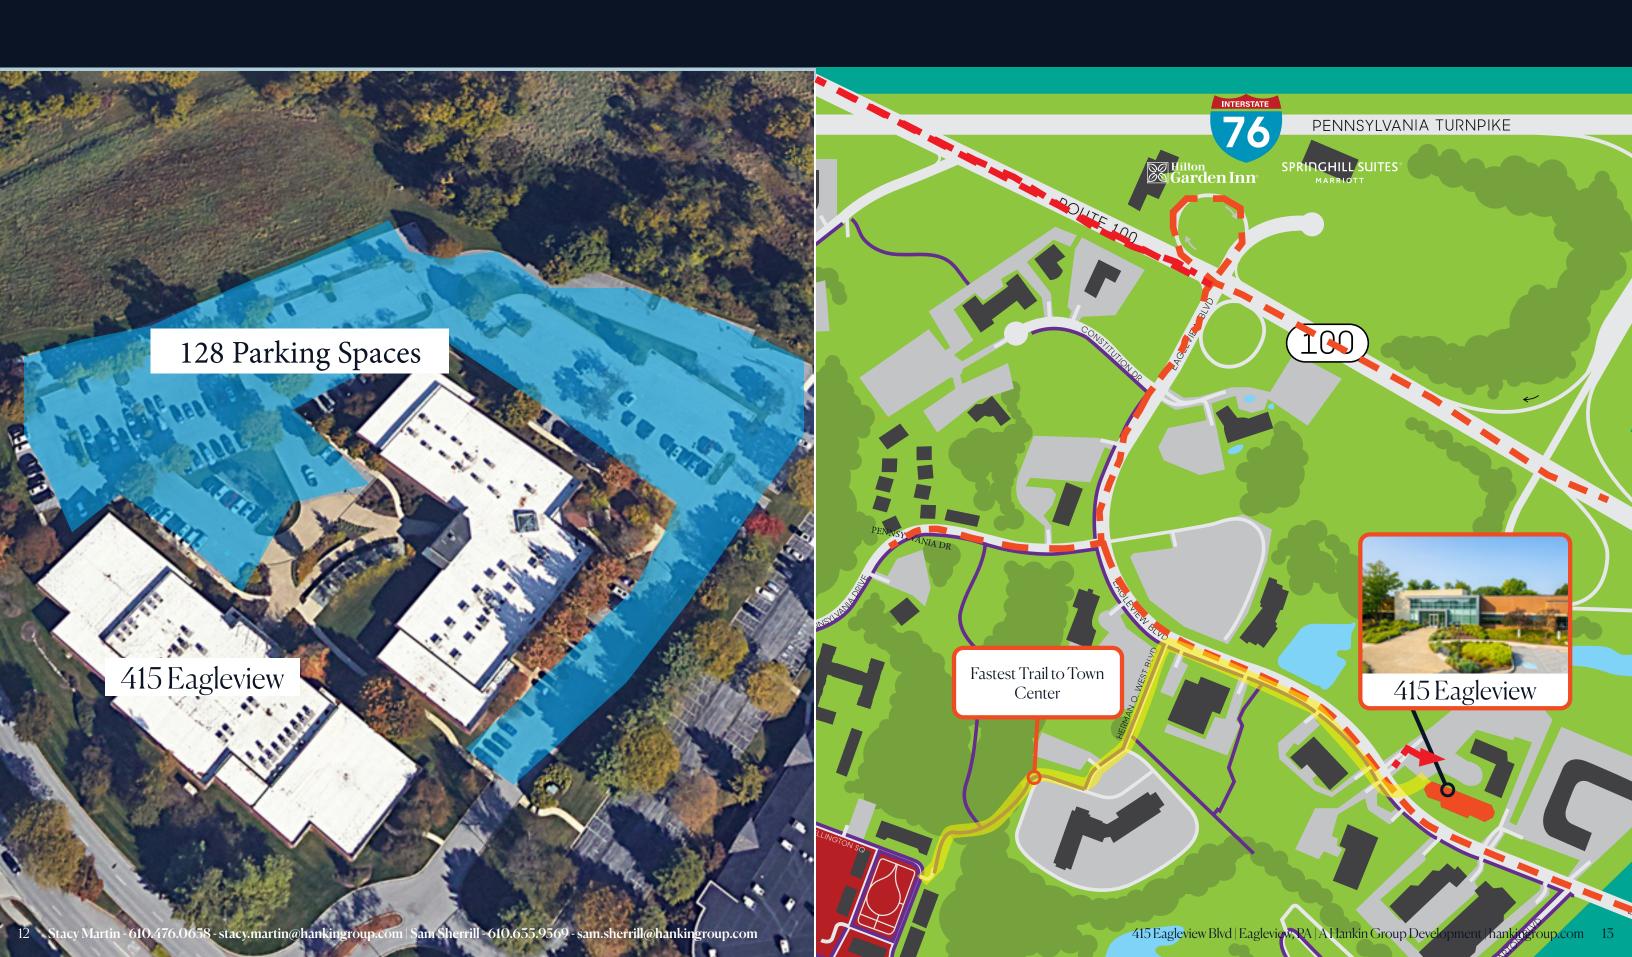

### Access

## 415 Eagleview

Located in Eagleview, a walkable, sustainability minded master planned community. 415 Eagleview is the region's premier office environment. Boasting comfort, quality, and sustainability are paramount. From here you'll enjoy a plethora of trails and walking access to the restaurants, shops, fitness and daily services at Eagleview Town Center.