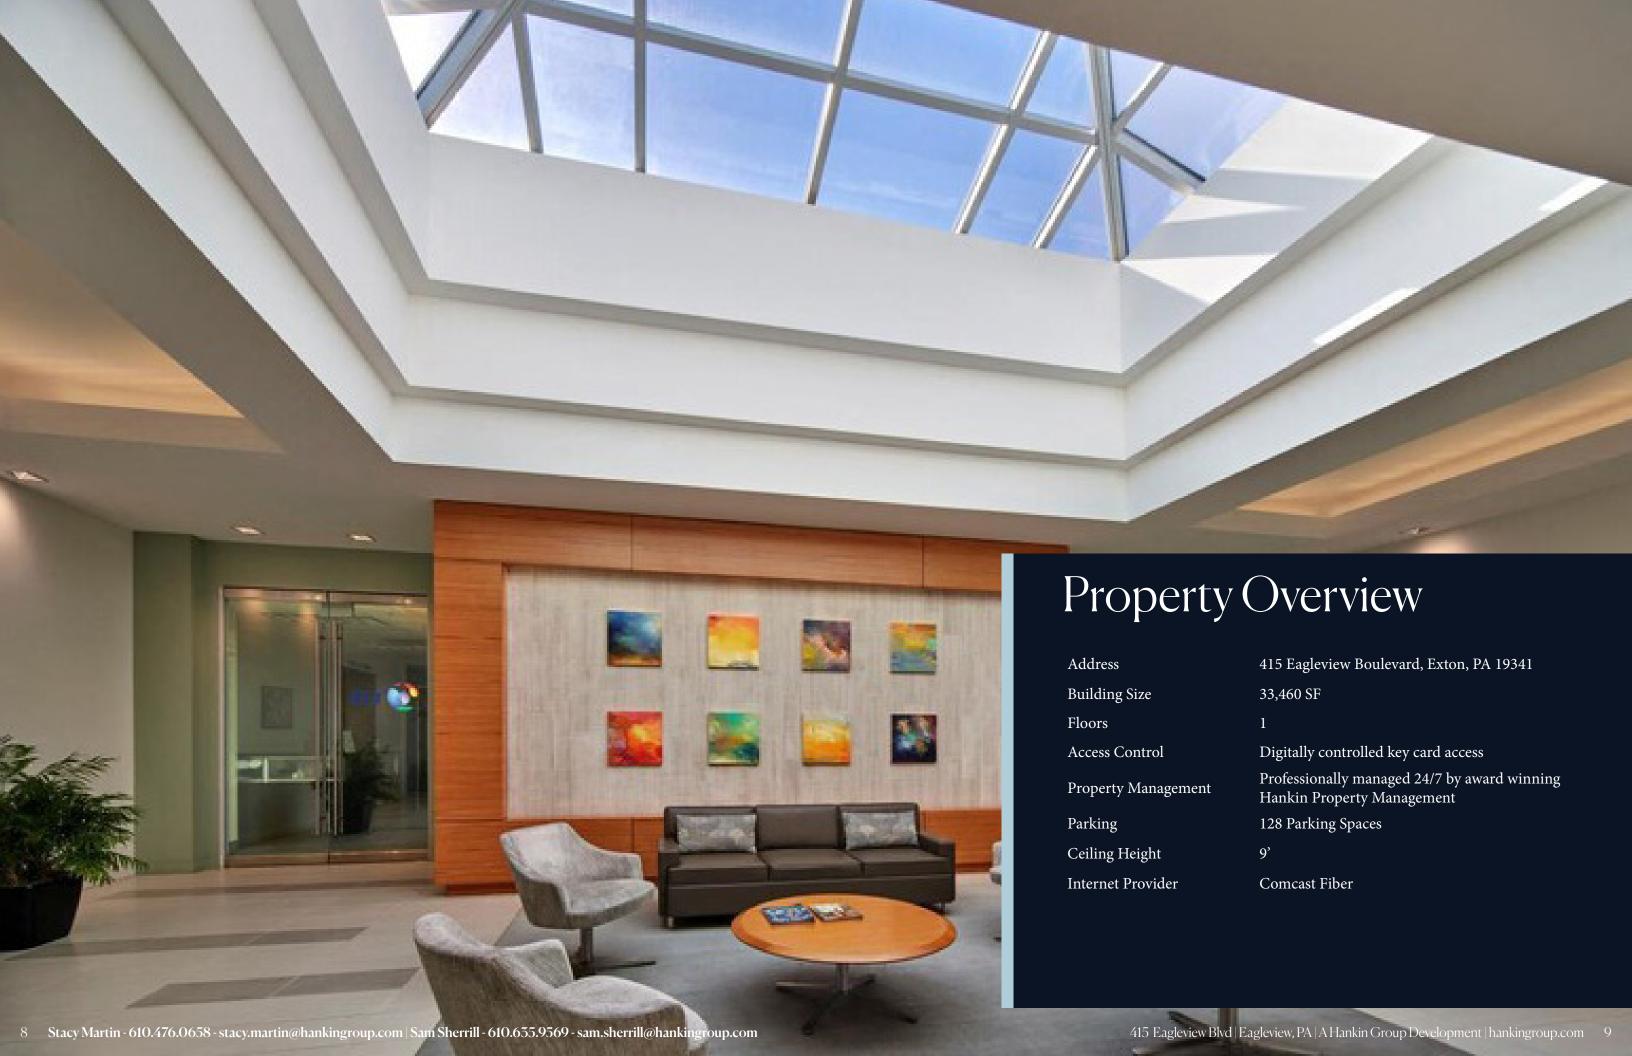

415 Eagleview 33,460 SF Office Building

415 Eagleview Blvd Exton, PA 19334

## 415 Eagleview

Located in Eagleview, a walkable, sustainability minded master planned community. 415 Eagleview is the region's premier office environment. Boasting comfort, quality, and sustainability are paramount. From here you'll enjoy a plethora of trails and walking access to the restaurants, shops, fitness and daily services at Eagleview Town Center.