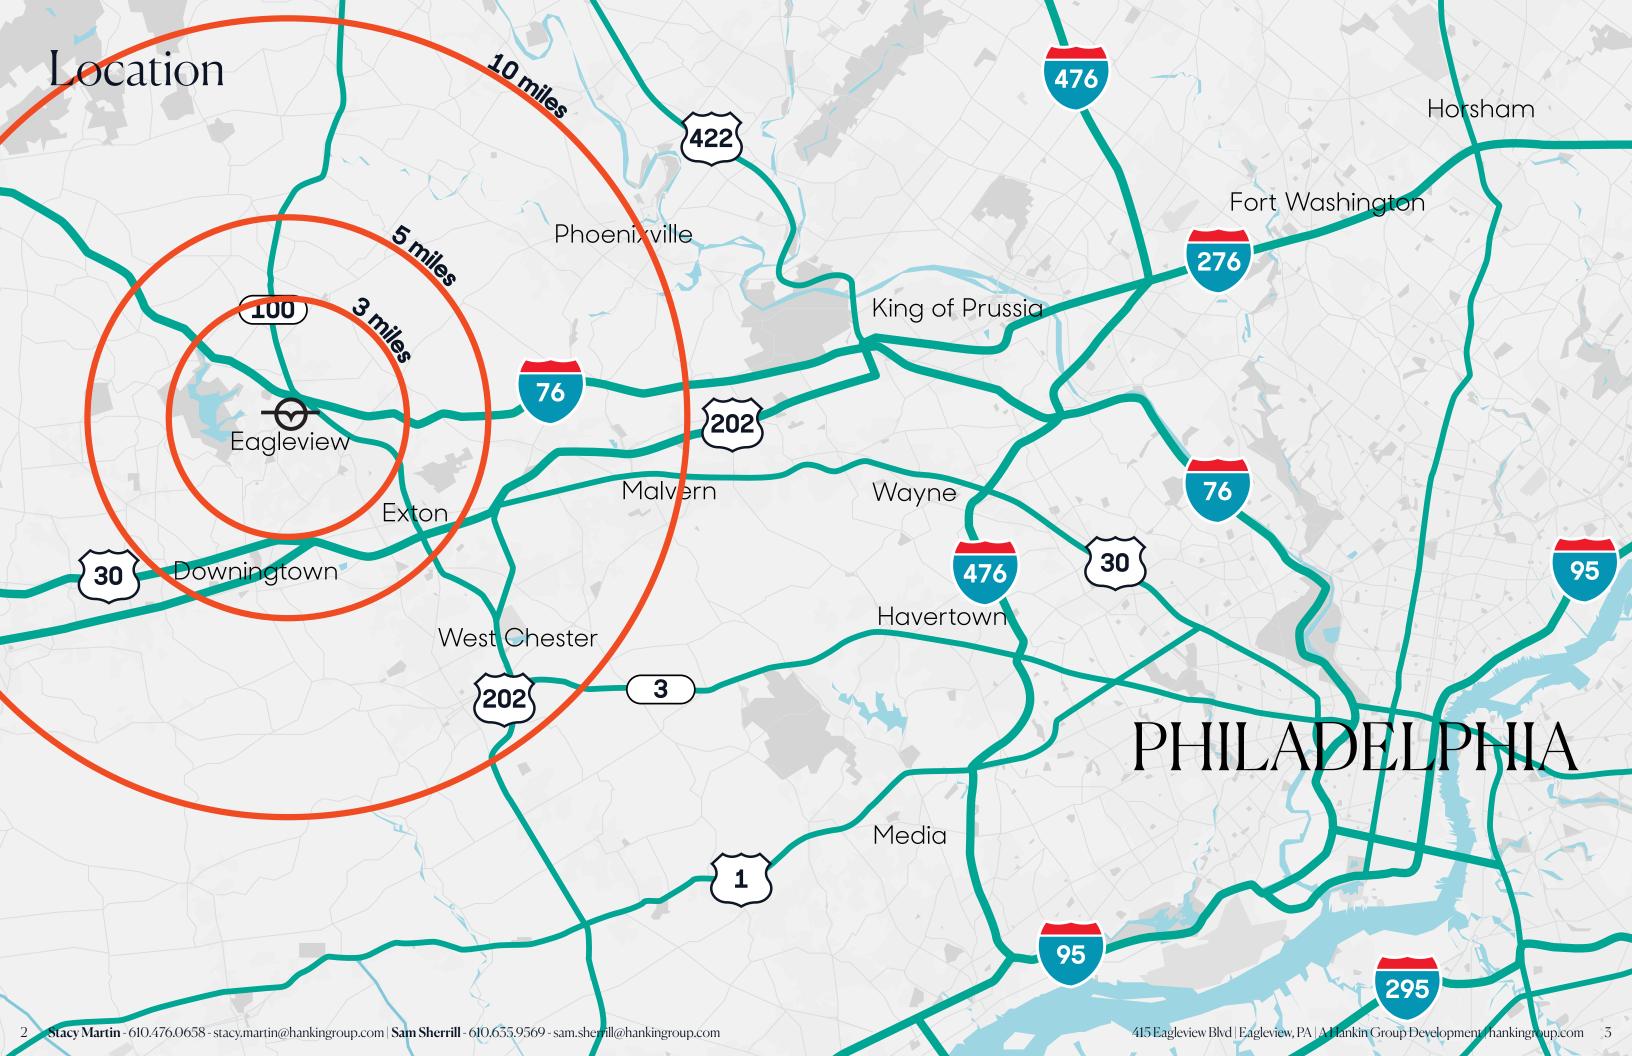

415 Eagleview 33,460 SF Office Building

415 Eagleview Blvd Exton, PA 19334



## 415 Eagleview

Located in Eagleview, a walkable, sustainability minded master planned community. 415 Eagleview is the region's premier office environment. Boasting comfort, quality, and sustainability are paramount. From here you'll enjoy a plethora of trails and walking access to the restaurants, shops, fitness and daily services at Eagleview Town Center.













### Access





# About the Developer



Designing, developing, and managing environments with integrity that inspire people to lead richer, more fulfilled lives.

#### Quality

We don't compromise on quality. We build outstanding properties and provide unsurpassed resident and tenant services that deliver premium value to our communities.

#### Sustainability

We keep forever in mind, dedicated ourselves to holding our assets long-term and designing for a sustainable future.

#### Commitment

We stand ready to serve as a dedicated, capable, and reliable partner.

#### Community

We show appreciation for the people who occupy and enjoy our spaces.