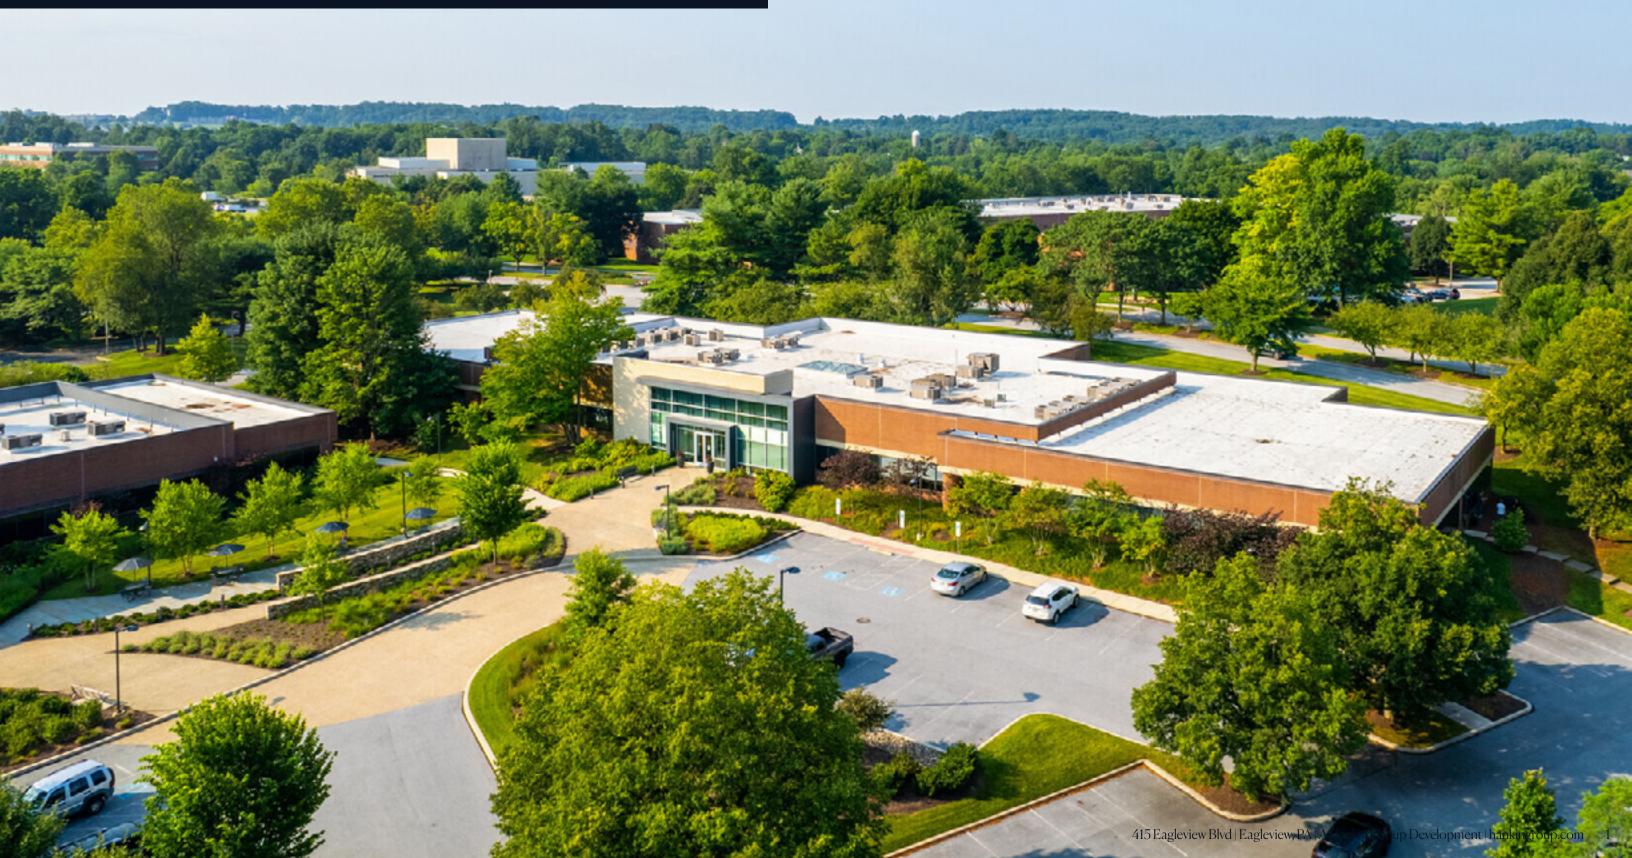

415 Eagleview 33,460 SF Office Building

415 Eagleview Blvd Exton, PA 19334

## 415 Eagleview

Located in Eagleview, a walkable, sustainability minded master planned community. 415 Eagleview is the region's premier office environment. Boasting comfort, quality, and sustainability are paramount. From here you'll enjoy a plethora of trails and walking access to the restaurants, shops, fitness and daily services at Eagleview Town Center.