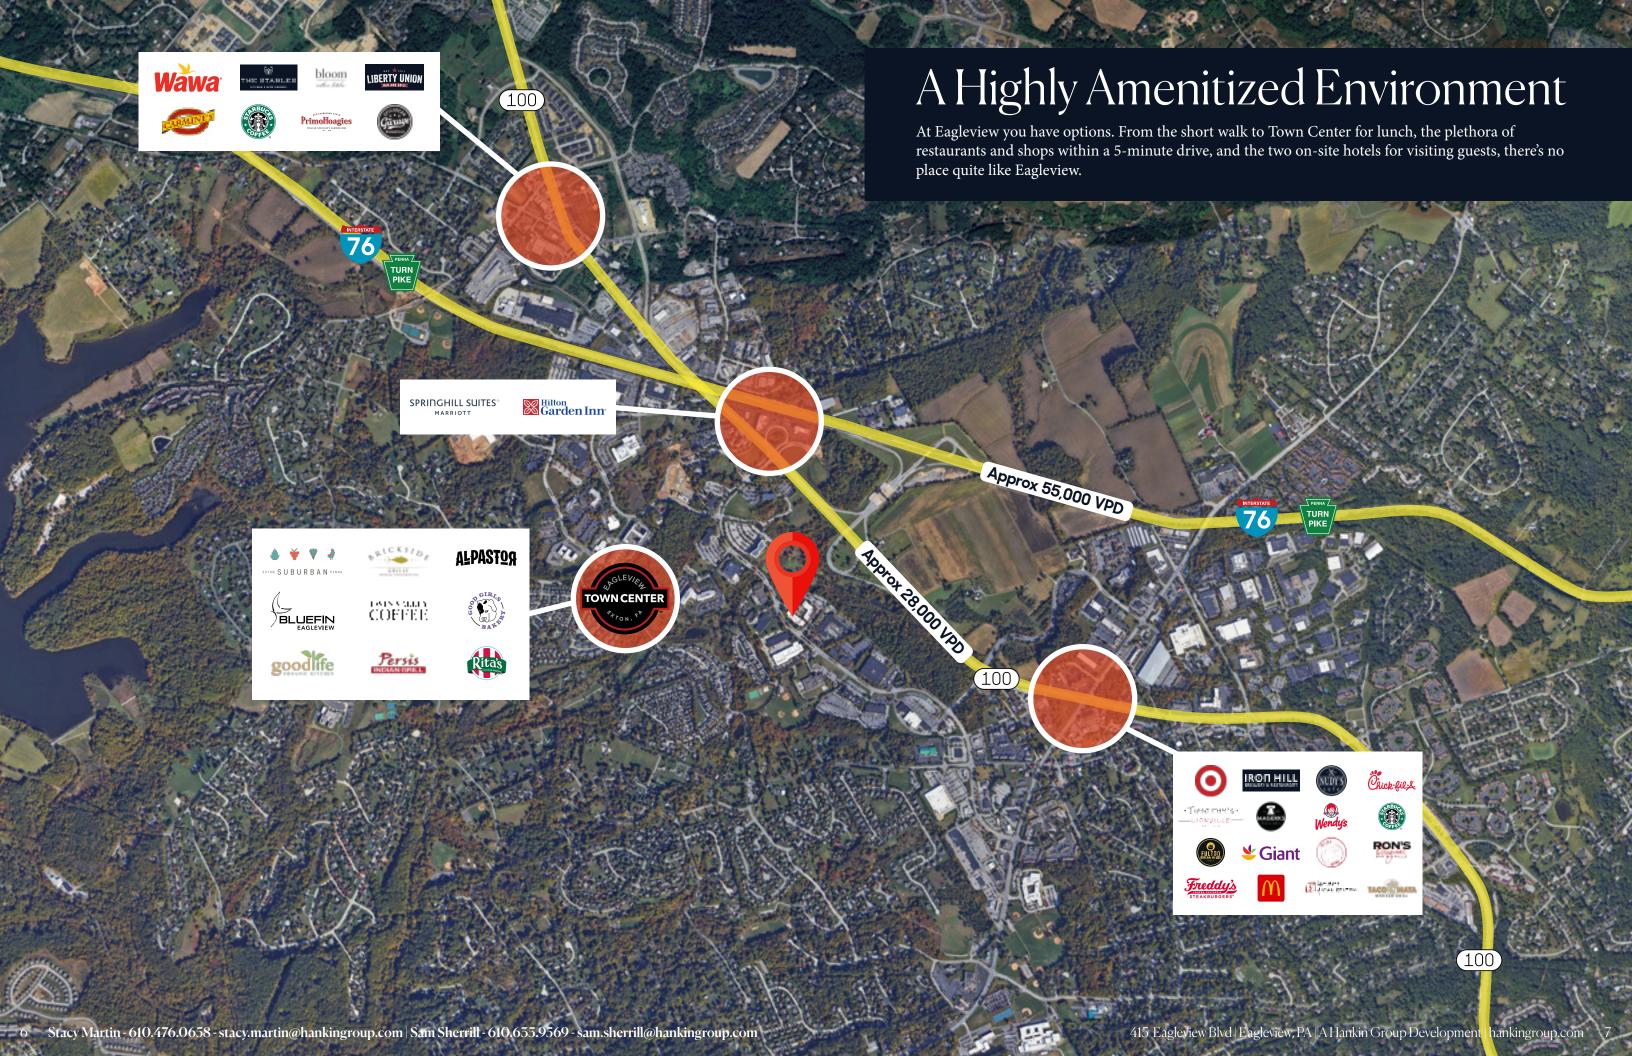

## 415 Eagleview

Located in Eagleview, a walkable, sustainability minded master planned community. 415 Eagleview is the region's premier office environment. Boasting comfort, quality, and sustainability are paramount. From here you'll enjoy a plethora of trails and walking access to the restaurants, shops, fitness and daily services at Eagleview Town Center.