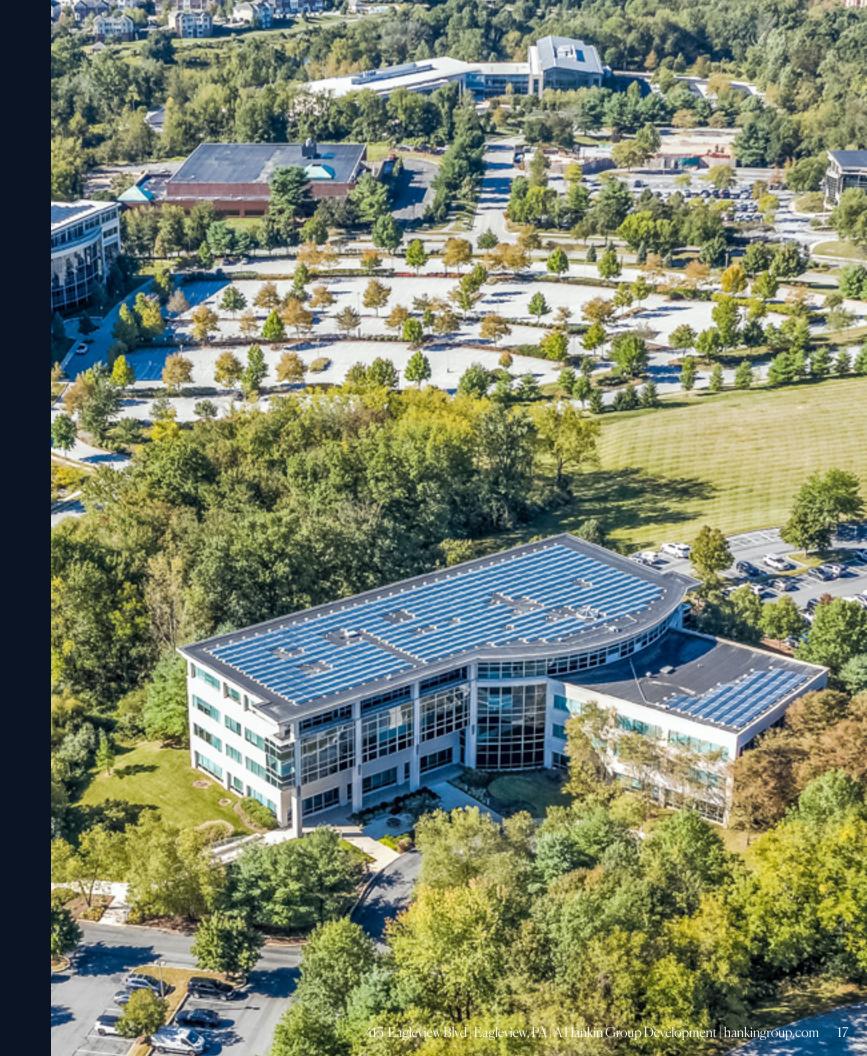

415 Eagleview 33,460 SF Office Building

415 Eagleview Blvd Exton, PA 19334

## 415 Eagleview

Located in Eagleview, a walkable, sustainability minded master planned community. 415 Eagleview is the region's premier office environment. Boasting comfort, quality, and sustainability are paramount. From here you'll enjoy a plethora of trails and walking access to the restaurants, shops, fitness and daily services at Eagleview Town Center.