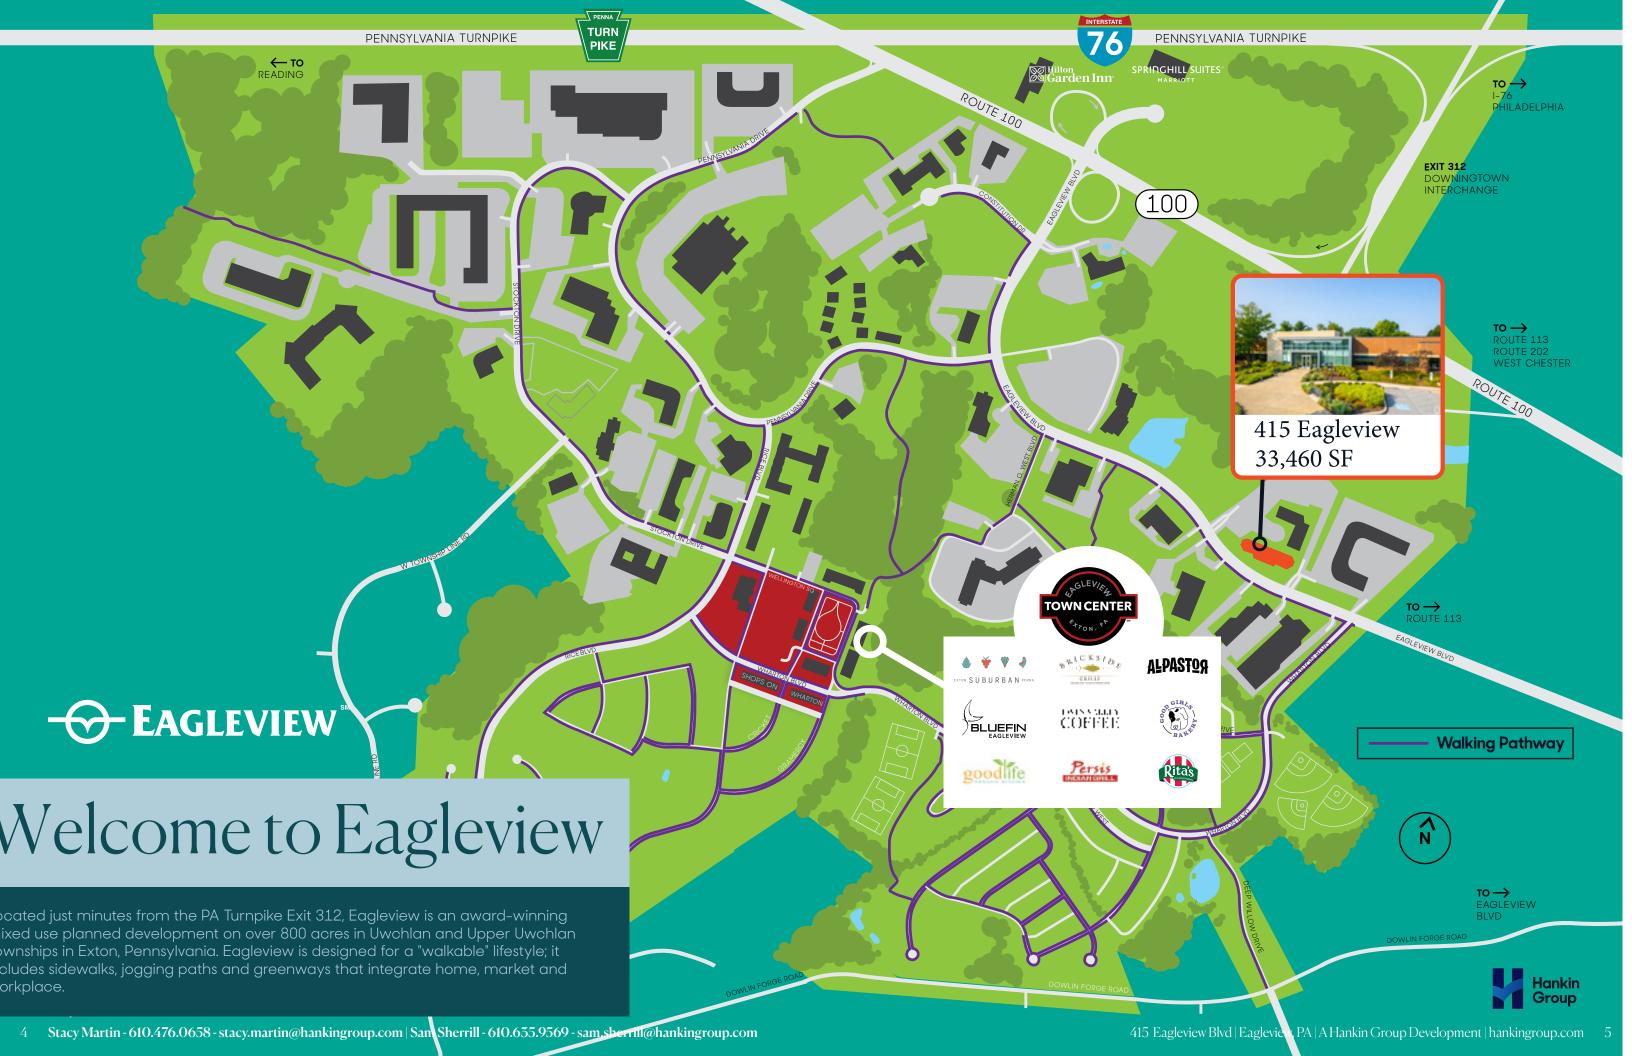

## 415 Eagleview

Located in Eagleview, a walkable, sustainability minded master planned community. 415 Eagleview is the region's premier office environment. Boasting comfort, quality, and sustainability are paramount. From here you'll enjoy a plethora of trails and walking access to the restaurants, shops, fitness and daily services at Eagleview Town Center.