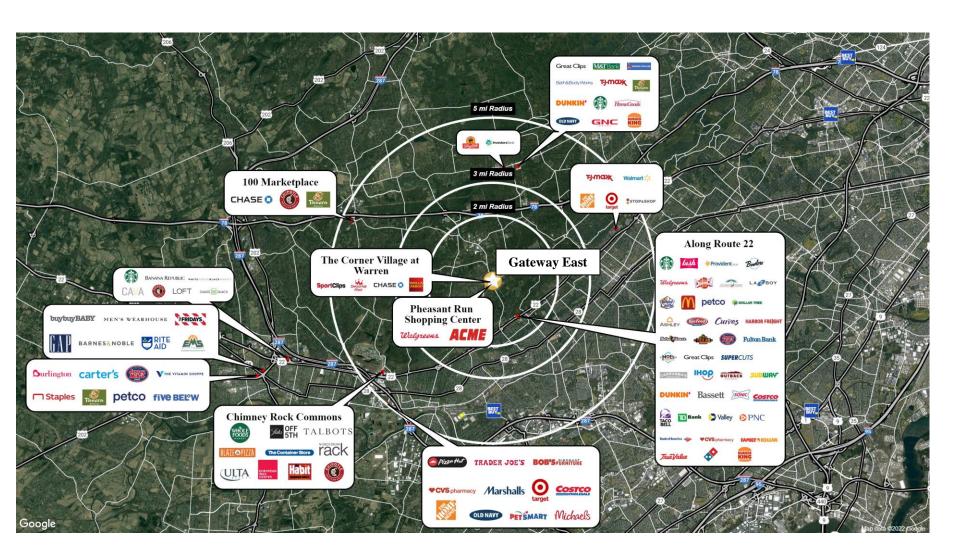

of custom designed, colonial style architecture and ground level retail substantially leased within separate two-story buildings. Gateway East affords great visibility and multiple access points with pedestrian walkways including adjoining businesses and high-density housing.

#### **AVAILABLE SPACE**

Building 53 2<sup>nd</sup> Floo<u>r:</u>

Unit 205 : 1,966 SF Unit 207: 401 SF

Building 55 1<sup>st</sup> Floor:

Unit 101: 1,182 SF

#### **RENTAL RATES**

Upon request, subject to use and creditworthiness

### **CAM & REAL ESTATE TAXES**

\$8.11 psf projected 2024

#### **PARKING**

92 on-site parking spaces







# **Building 55 1st Floor Office Unit 101**





# **Building 53 2<sup>ND</sup> Floor Office Leasing Plan**





# **Immediate Aerial**





## **REGIONAL TRADE AREA AERIAL**





# **AREA DEMOGRAPHICS**

### 2 Mile Radius

| Population         | 16,395    |
|--------------------|-----------|
| Average HH Income  | \$196,956 |
| Median HH Income   | \$139,393 |
| Total Households   | 5,869     |
| Median Age         | 42.9      |
| Daytime Population | 15,132    |

### 3 Mile Radius

| Population         | 53,102    |
|--------------------|-----------|
| Average HH Income  | \$155,787 |
| Median HH Income   | \$111,508 |
| Total Households   | 18,738    |
| Median Age         | 39.8      |
| Daytime Population | 34.644    |

## **5 Mile Radius**

| Population                | 198,803   |
|---------------------------|-----------|
| Average HH Income         | \$137,544 |
| Median HH Income          | \$102,020 |
| Total Households          | 69,005    |
| Median