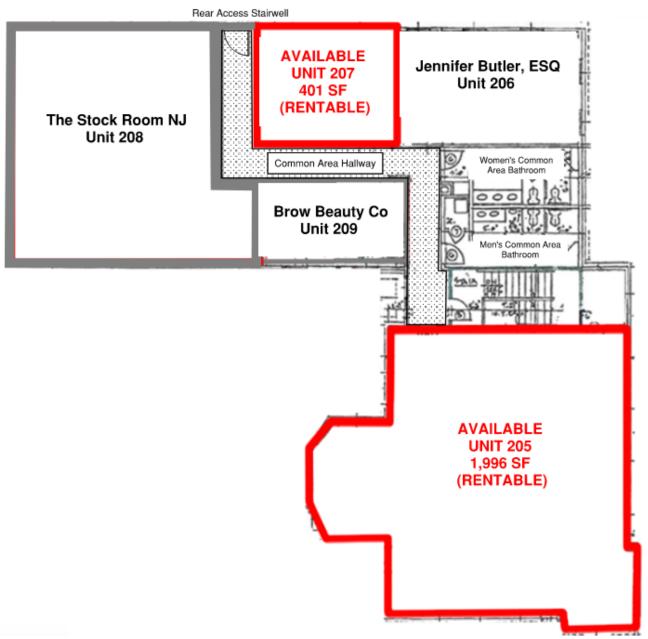

#### **AVAILABLE SPACE**

Building 53 2<sup>nd</sup> Floo<u>r:</u>

Unit 205 : 1,966 SF Unit 207: 401 SF

Building 55 1<sup>st</sup> Floor:

Unit 101: 1,182 SF

# **Building 53 2<sup>ND</sup> Floor Office Leasing Plan**