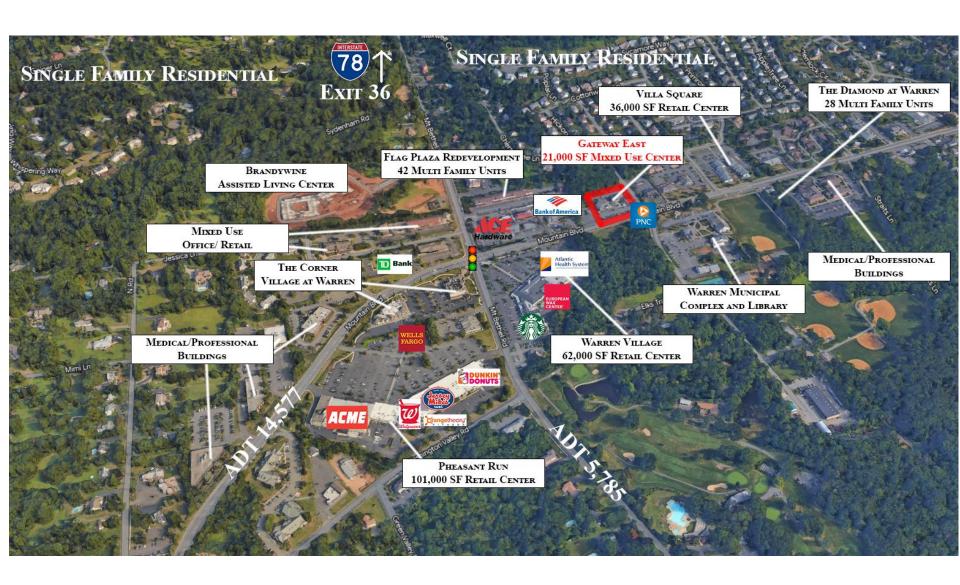

pscale village setting. With 21,123 SF of custom designed, colonial style architecture and ground level retail substantially leased within separate two-story buildings. Gateway East affords great visibility and multiple access points with pedestrian walkways including adjoining businesses and high-density housing.

#### **AVAILABLE SPACE**

Building 53 2<sup>nd</sup> Floo<u>r:</u>

Unit 205 : 1,966 SF Unit 207: 401 SF

Building 55 1<sup>st</sup> Floor:

Unit 101: 1,182 SF

#### **RENTAL RATES**

Upon request, subject to use and creditworthiness

### **CAM & REAL ESTATE TAXES**

\$8.11 psf projected 2024

#### **PARKING**

92 on-site parking spaces







# **Building 55 1st Floor Office Unit 101**





# **Building 53 2<sup>ND</sup> Floor Office Leasing Plan**





# **Immediate Aerial**





## **REGIONAL TRADE AREA AERIAL**





# **AREA DEMOGRAPHICS**

### 2 Mile Radius

| Population         | 16,395    |
|--------------------|-----------|
| Average HH Income  | \$196,956 |
| Median HH Income   | \$139,393 |
| Total Households   | 5,869     |
| Median Age         | 42.9      |
| Daytime Population | 15,132    |

### 3 Mile Radius

| Population         | 53,102    |
|--------------------|-----------|
| Average HH Income  | \$155,787 |
| Median HH Income   | \$111,508 |
| Total Households   | 18,738    |
| Median Age         | 39.8      |
| Daytime Population | 34.644    |

## **5 Mile Radius**

| Population                | 198,803   |
|---------------------------|-----------|
| Average HH Income         | \$137,544 |
| Median HH Income          | \$102,020 |
| Total Hous