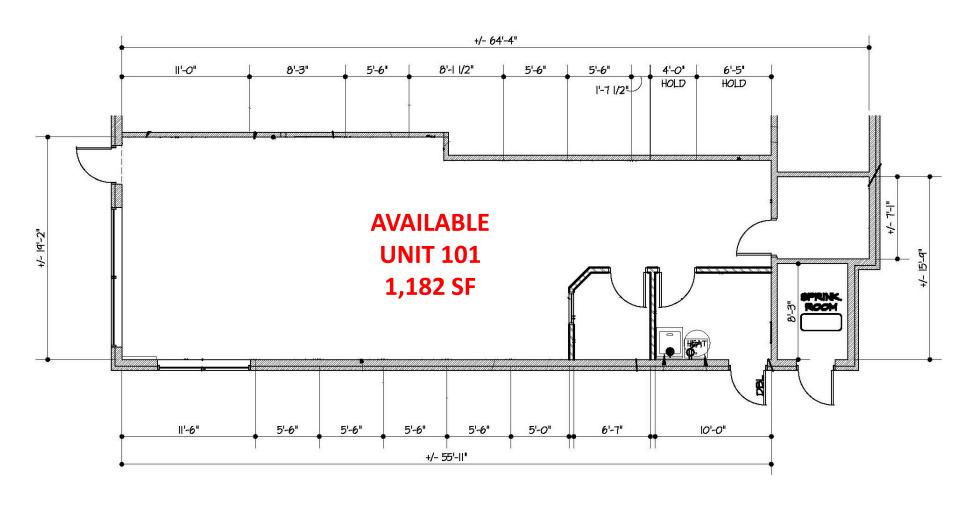

#### **AVAILABLE SPACE**

Building 53 2<sup>nd</sup> Floo<u>r:</u>

Unit 205 : 1,966 SF Unit 207: 401 SF

Building 55 1<sup>st</sup> Floor:

Unit 101: 1,182 SF

# **Building 55 1st Floor Office Unit 101**