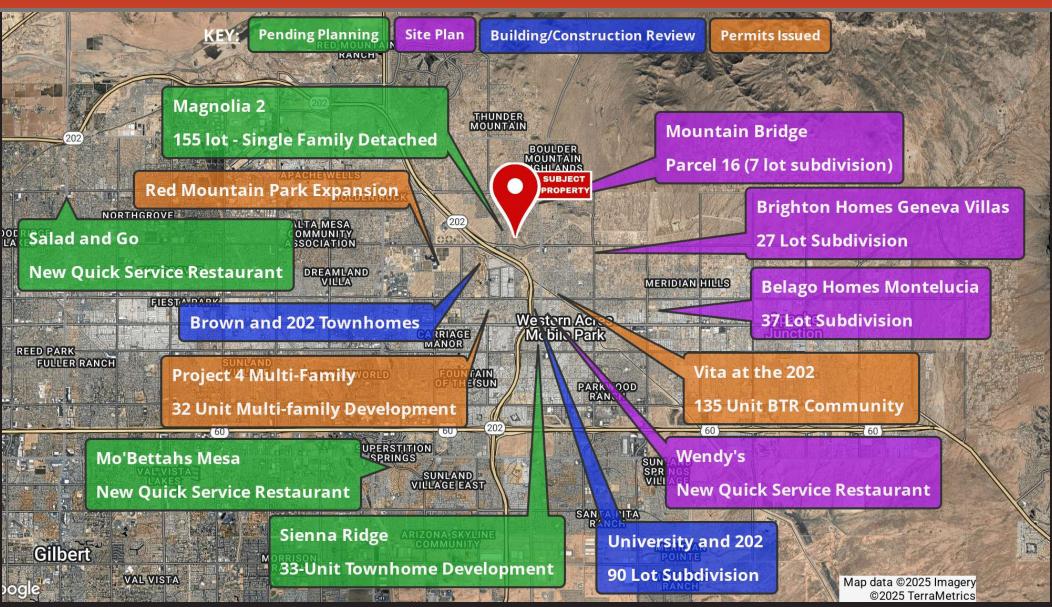

ated in Mesa, Arizona, with frontage along E Brown Rd. Located just under one mile east of Loop 202, the property is centrally located with close access to beautiful mountain ranges. The current zoning designation is RS-9, denoting a Residential Single Dwelling District, allowing for the construction of one single-family residence per 9,000 square feet of land.

#### PROPERTY HIGHLIGHTS

- High-density (RS-9) residential land in Mesa, AZ.
- Prime location with mountain views in high income area
- Close Access to Superstition Mountains and Loop 202

BETH JO ZEITZER

bjz@roiproperties.com

602.319.1326

JAKE VICE

480.273.0212 jvice@roiproperties.com

**TOMMY MOORE** 

602.397.4886 tmoore@roiproperties.com R.O.I. PROPERTIES



#### NEARBY DEVELOPMENTS

BROWN RD LAND, MESA, AZ

### FOR SALE



BETH JO ZEITZER

JAKE VICE

**TOMMY MOORE** 

R.O.I. PROPERTIES

602.319.1326 bjz@roiproperties.com 480.273.0212 jvice@roiproperties.com

602.397.4886 tmoore@roiproperties.com 3333 E. Camelback RD | Suite 252 | Phoenix, AZ 85018 T: 602.319.1326 | F: 602.794.6389



### SURROUNDED BY SEVERAL PARKS, GOLF COURSES, & MORE

BROWN RD LAND, MESA, AZ

#### FOR SALE



BETH JO ZEITZER

JAKE VICE

**TOMMY MOORE** 

R.O.I. PROPERTIES

602.319.1326 480.273.0212 602.397.4886 bjz@roiproperties.com jvice@roiproperties.com tmoore@roiproperties.com

3333 E. Camelback RD | Suite 252 | Phoenix, AZ 85018 T: 602.319.1326 | F: 602.794.6389



#### NEAR A VARIETY OF ESTABLISHED RETAILERS

BROWN RD LAND, MESA, AZ

FOR SALE



BETH JO ZEITZER

bjz@roiproperties.com

602.319.1326

JAKE VICE 480.273.0212

jvice@ro