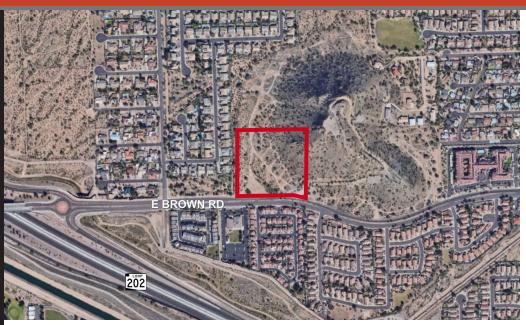

# ±9.5 ACRE RS-9 MESA LAND

218-06-002-H | MESA, AZ 85207

# E BROWN RD

#### **PROPERTY OVERVIEW**

The ±9.5 Acre RS-9 Mesa Land offers a compelling opportunity to acquire prime, high-density, single-family residential property in a desirable East Valley location. This unimproved parcel, spanning ±9.5 acres, is situated in Mesa, Arizona, with frontage along E Brown Rd. Located just under one mile east of Loop 202, the property is centrally located with close access to beautiful mountain ranges. The current zoning designation is RS-9, denoting a Residential Single Dwelling District, allowing for the construction of one single-family residence per 9,000 square feet of land.