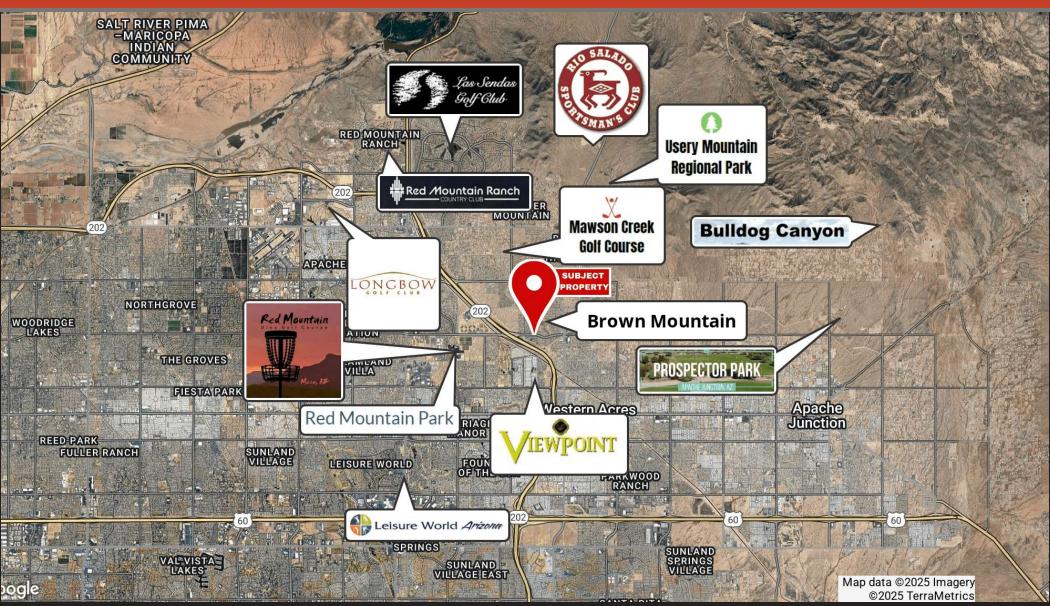

#### PROPERTY HIGHLIGHTS

- High-density (RS-9) residential land in Mesa, AZ.
- Prime location with mountain views in high income area
- Close Access to Superstition Mountains and Loop 202

BETH JO ZEITZER

bjz@roiproperties.com

602.319.1326

JAKE VICE

480.273.0212 jvice@roiproperties.com

**TOMMY MOORE** 

602.397.4886 tmoore@roiproperties.com R.O.I. PROPERTIES



#### NEARBY DEVELOPMENTS

BROWN RD LAND, MESA, AZ

### FOR SALE



BETH JO ZEITZER

JAKE VICE

**TOMMY MOORE** 

R.O.I. PROPERTIES

602.319.1326 bjz@roiproperties.com 480.273.0212 jvice@roiproperties.com

602.397.4886 tmoore@roiproperties.com 3333 E. Camelback RD | Suite 252 | Phoenix, AZ 85018 T: 602.319.1326 | F: 602.794.6389



### SURROUNDED BY SEVERAL PARKS, GOLF COURSES, & MORE

BROWN RD LAND, MESA, AZ

#### FOR SALE



BETH JO ZEITZER

JAKE VICE

**TOMMY MOORE** 

R.O.I. PROPERTIES

602.319.1326 480.273.0212 602.397.4886 bjz@roiproperties.com jvice@roiproperties.com tmoore@roiproperties.com

3333 E. Camelback RD | Suite 252 | Phoenix, AZ 85018 T: 602.319.1326 | F: 602.794.6389



#### NEAR A VARIETY OF ESTABLISHED RETAILERS

BROWN RD LAND, MESA, AZ

FOR SALE



BETH JO ZEITZER

bjz@roiproperties.com

602.319.1326

JAKE VICE 480.273.0212

jvice@roiproperties.com

602 397 4886

602.397.4886 tmoore@roiproperties.com

**TOMMY MOORE** 

R.O.I. PROPERTIES

3333 E. Camelback RD | Suite 252 | Phoenix, AZ 85018 T: 602.319.1326 | F: 602.794.6389



# **MESA LAND MINUTES FROM LOOP 202**

BROWN RD LAND, MESA, AZ

FOR SALE



BETH JO ZEITZER

JAKE VICE

TOMMY MOORE

tmoore@roiproperties.com

R.O.I. PROPERTIES

602.