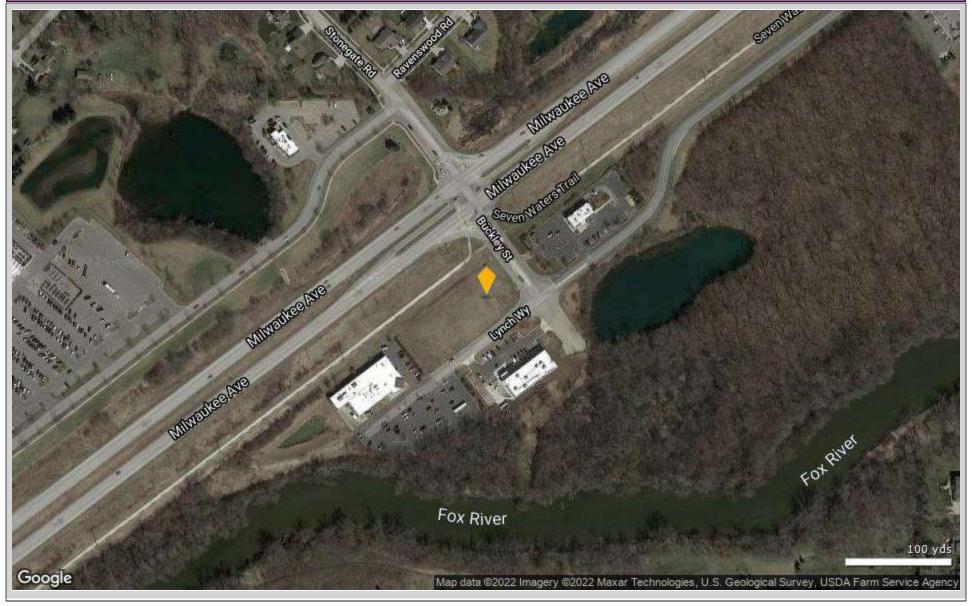

### Highway 36 @ County Trunk W - Parcel 3 - Burlington Retail Center Outlots



Location: Parcel 3

Racine County Cluster Racine West Submarket Racine County Burlington, WI 53105

Developer: Management: True Owner: -

Recorded Owner: Highway 36/wii Llc

Parcel Number: 206-031921023060

Type: Land
Proposed Use: Retail
Zoning: Commercial
Density: -

Parcel Size: 1.30 AC
Lot Dimensions: Improvements: To Site
On-Site Improv: Raw land



Parcel 3
Highway 36 @ County Trunk W - Burlington, WI 53105



# Parcel 3 Highway 36 @ County Trunk W, Burlington, WI 53105

#### Site Plan



#### **Site Plan Report**

#### Site Plan



| Highway 36 @ County Trunk W                 | Parcel 3 | Burlington Retail Center Outlots |
|---------------------------------------------|----------|----------------------------------|
| Tenant data not available for this property |          |                                  |
|                                             |          |                                  |
|                                             |          |                                  |
|                                             |          |                                  |
|                                             |          | Total Tenants for report: 0      |
|