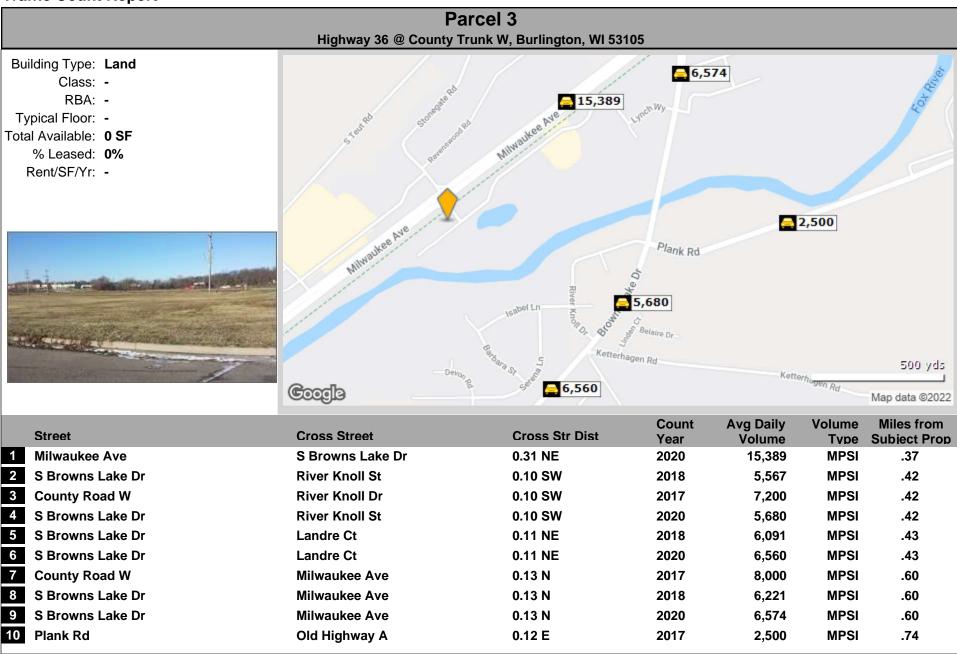

#### **Traffic Count Report**

| P<br>Highway 36 @ County            | arcel 3 Trunk W. Burlington, V | VI 53105 |                |         |  |
|-------------------------------------|--------------------------------|----------|----------------|---------|--|
| Type: <b>Land</b>                   | g.c,                           |          |                |         |  |
| County: Racine                      | 1 Mile                         |          | County         |         |  |
| Population Growth                   | i wile                         |          | County         |         |  |
| Growth 2010 - 2021                  | 13.39%                         |          | 0.75%          |         |  |
| Growth 2021 - 2026                  | 3.00%                          |          | 0.75%<br>0.87% |         |  |
|                                     |                                | 05 470/  |                | 00.050/ |  |
| Empl                                | 789                            | 95.17%   | 94,293         | 93.35%  |  |
| Unempl                              | 40                             | 4.83%    | 6,722          | 6.65%   |  |
| 2021 Population by Race             | 1,466                          |          | 196,779        |         |  |
| White                               | 1,409                          | 96.11%   | 163,991        | 83.34%  |  |
| Black                               | 10                             | 0.68%    | 23,594         | 11.99%  |  |
| Am. Indian & Alaskan                | 9                              | 0.61%    | 1,374          | 0.70%   |  |
| Asian                               | 17                             | 1.16%    | 2,606          | 1.32%   |  |
| Hawaiian & Pacific Island           | 0                              | 0.00%    | 158            | 0.08%   |  |
| Other                               | 21                             | 1.43%    | 5,056          | 2.57%   |  |
| Household Growth                    |                                |          |                |         |  |
| Growth 2010 - 2021                  | 12.57%                         |          | 0.79%          |         |  |
| Growth 2021 - 2026                  | 2.97%                          |          | 0.92%          |         |  |
| Renter Occupied                     | 208                            | 36.30%   | 22,916         | 30.07%  |  |
| Owner Occupied                      | 365                            | 63.70%   | 53,284         | 69.93%  |  |
| 2021 Households by Household Income | 574                            |          | 76,200         |         |  |
| Income <\$25K                       | 110                            | 19.16%   | 14,724         | 19.32%  |  |
| Income \$25K - \$50K                | 78                             | 13.59%   | 16,943         | 22.23%  |  |
| Income \$50K - \$75K                | 77                             | 13.41%   | 11,734         | 15.40%  |  |
| Income \$75K - \$100K               | 107                            | 18.64%   | 10,346         | 13.58%  |  |
| Income \$100K - \$125K              | 65                             | 11.32%   | 7,779          | 10.21%  |  |
| Income \$125K - \$150K              | 61                             | 10.63%   | 5,796          | 7.61%   |  |
| Income \$150K - \$200K              | 48                             | 8.36%    | 5,032          | 6.60%   |  |
| Income \$200K+                      | 28                             | 4.88%    | 3,846          | 5.05%   |  |
| 2021 Med Household Inc              | \$80,140                       |          | \$62,133       |         |  |
| 2021 Median Age                     | 40.80                          |          | 40.00          |         |  |
|                                     |                                |          |                |         |  |