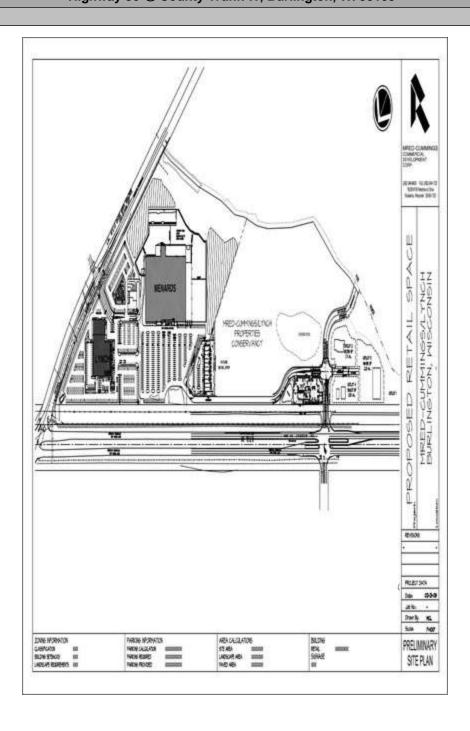

### Highway 36 @ County Trunk W - Parcel 3 - Burlington Retail Center Outlots



Location: Parcel 3

Racine County Cluster Racine West Submarket Racine County Burlington, WI 53105

Developer: Management: True Owner: -

Recorded Owner: Highway 36/wii Llc

Parcel Number: 206-031921023060

Type: Land
Proposed Use: Retail
Zoning: Commercial
Density: -

Parcel Size: 1.30 AC
Lot Dimensions: Improvements: To Site
On-Site Improv: Raw land



Parcel 3
Highway 36 @ County Trunk W - Burlington, WI 53105



# Parcel 3 Highway 36 @ County Trunk W, Burlington, WI 53105

#### Site Plan



#### **Site Plan Report**

#### Site Plan



| Highway 36 @ County Trunk W                 | Parcel 3 | Burlington Retail Center Outlots |
|---------------------------------------------|----------|----------------------------------|
| Tenant data not available for this property |          |                                  |
|                                             |          |                                  |
|                                             |          |                                  |
|                                             |          |                                  |
|                                             |          | Total Tenants for report: 0      |
|                                             |          |                                  |
|