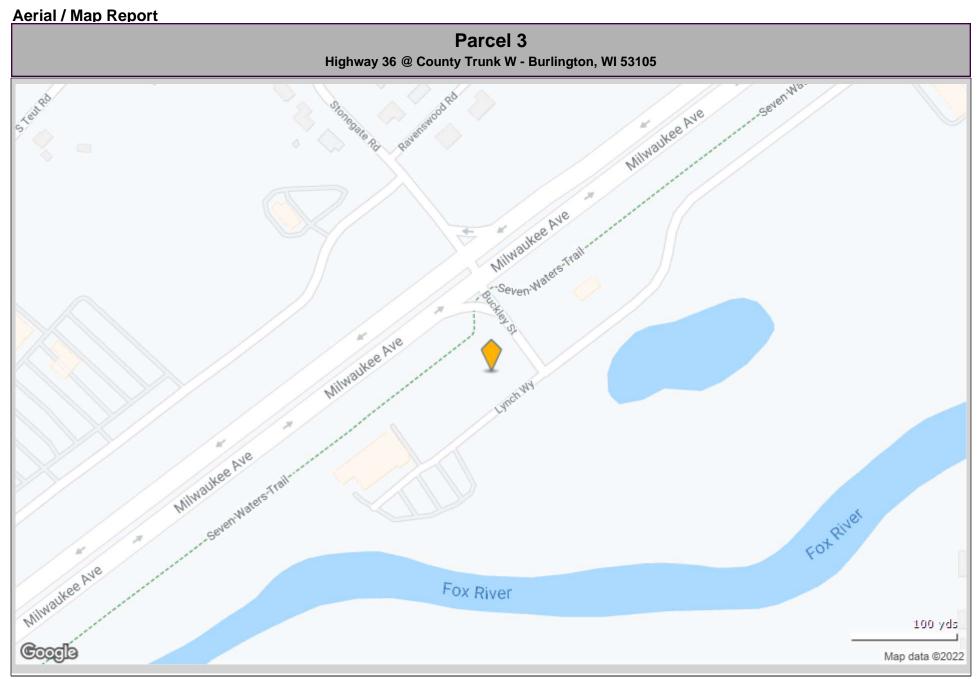

### Highway 36 @ County Trunk W - Parcel 3 - Burlington Retail Center Outlots



Location: Parcel 3

Racine County Cluster Racine West Submarket Racine County Burlington, WI 53105

Developer: Management: True Owner: -

Recorded Owner: Highway 36/wii Llc

Parcel Number: 206-031921023060

Type: Land
Proposed Use: Retail
Zoning: Commercial
Density: -

Parcel Size: 1.30 AC
Lot Dimensions: Improvements: To Site
On-Site Improv: Raw land



Parcel 3
Highway 36 @ County Trunk W - Burlington, WI 53105



# Parcel 3 Highway 36 @ County Trunk W, Burlington, WI 53105

#### Site Plan



#### **Site Plan Report**

#### Site Plan



| Highway 36 @ County Trunk W                 | Parcel 3 | Burlington Retail Center Outlots |
|---------------------------------------------|----------|----------------------------------|
| Tenant data not available for this property |          |                                  |
|                                             |          |                                  |
|                                             |          |                                  |
|                                             |          |                                  |
|