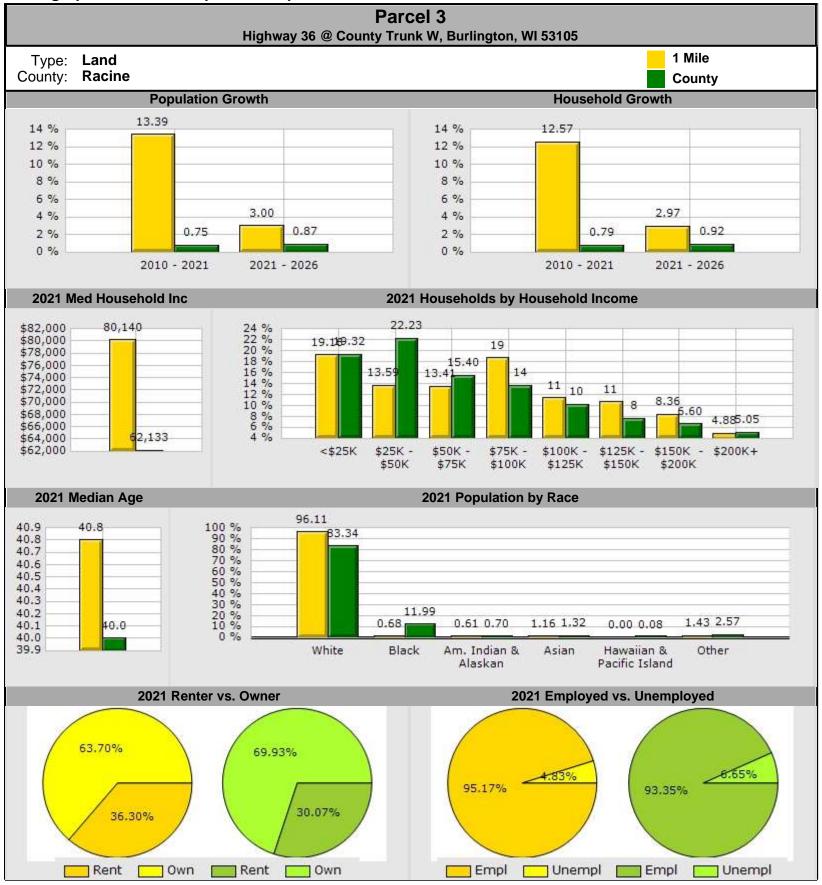

#### **Demographic Summary Report**

#### Parcel 3

#### Highway 36 @ County Trunk W, Burlington, WI 53105

Building Type: Land Total Available: 0 SF
Class: - % Leased: 0%
RBA: - Rent/SF/Yr: -

Typical Floor: -

| Radius                             | 1 Mile   |        | 3 Mile   |        | 5 Mile   |        |
|------------------------------------|----------|--------|----------|--------|----------|--------|
| Population                         |          |        |          |        |          |        |
| 2026 Projection                    | 1,509    |        | 15,209   |        | 25,631   |        |
| 2021 Estimate                      | 1,465    |        | 14,876   |        | 25,192   |        |
| 2010 Census                        | 1,292    |        | 13,714   |        | 23,872   |        |
| Growth 2021 - 2026                 | 3.00%    |        | 2.24%    |        | 1.74%    |        |
| Growth 2010 - 2021                 | 13.39%   |        | 8.47%    |        | 5.53%    |        |
| 2021 Population by Hispanic Origin | 131      |        | 1,306    |        | 1,767    |        |
| 2021 Population                    | 1,465    |        | 14,876   |        | 25,192   |        |
| White                              | 1,408    | 96.11% | 14,273   | 95.95% | 24,295   | 96.44% |
| Black                              | 10       |        | 131      | 0.88%  | 169      | 0.67%  |
| Am. Indian & Alaskan               | 9        | 0.61%  | 101      | 0.68%  | 136      | 0.54%  |
| Asian                              | 17       | 1.16%  | 157      | 1.06%  | 255      | 1.01%  |
| Hawaiian & Pacific Island          | 0        | 0.00%  | 4        |        | 16       | 0.06%  |
| Other                              | 21       | 1.43%  | 210      | 1.41%  | 321      | 1.27%  |
| U.S. Armed Forces                  | 0        |        | 0        |        | 0        |        |
| Households                         |          |        |          |        |          |        |
| 2026 Projection                    | 590      |        | 5,987    |        | 10,034   |        |
| 2021 Estimate                      | 573      |        | 5,854    |        | 9,857    |        |
| 2010 Census                        | 509      |        | 5,397    |        | 9,332    |        |
| Growth 2021 - 2026                 | 2.97%    |        | 2.27%    |        | 1.80%    |        |
| Growth 2010 - 2021                 | 12.57%   |        | 8.47%    |        | 5.63%    |        |
| Owner Occupied                     | 365      | 63.70% | 3,862    | 65.97% | 6,874    | 69.74% |
| Renter Occupied                    | 208      | 36.30% | 1,992    | 34.03% | 2,983    | 30.26% |
| 2021 Households by HH Income       | 574      |        | 5,854    |        | 9,855    |        |
| Income: <\$25,000                  | 110      | 19.16% | 945      | 16.14% | 1,402    | 14.23% |
| Income: \$25,000 - \$50,000        | 78       | 13.59% | 1,292    | 22.07% | 1,945    | 19.74% |
| Income: \$50,000 - \$75,000        | 77       | 13.41% | 810      | 13.84% | 1,430    | 14.51% |
| Income: \$75,000 - \$100,000       | 107      | 18.64% | 881      | 15.05% | 1,595    | 16.18% |
| Income: \$100,000 - \$125,000      | 65       | 11.32% | 778      | 13.29% | 1,353    | 13.73% |
| Income: \$125,000 - \$150,000      | 61       | 10.63% | 468      | 7.99%  | 780      | 7.91%  |
| Income: \$150,000 - \$200,000      | 48       | 8.36%  | 414      | 7.07%  | 840      | 8.52%  |
| Income: \$200,000+                 | 28       | 4.88%  | 266      | 4.54%  | 510      | 5.18%  |
| 2021 Avg Household Income          | \$89,620 |        | \$84,934 |        | \$90,101 |        |
| 2021 Med Household Income          | \$80,140 |        | \$70,336 |        | \$77,359 |        |