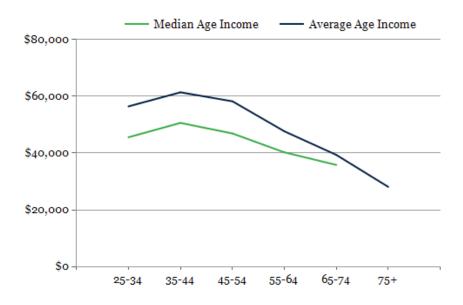

### 2020 Own vs. Rent - 1 Mile Radius

Source: esri

|          | -                                                                                                                                                         |                                                                                                                                                                                                                                                                                                                                                            |
|----------|-----------------------------------------------------------------------------------------------------------------------------------------------------------|------------------------------------------------------------------------------------------------------------------------------------------------------------------------------------------------------------------------------------------------------------------------------------------------------------------------------------------------------------|
| 1 MILE   | 3 MILE                                                                                                                                                    | 5 MILE                                                                                                                                                                                                                                                                                                                                                     |
| 248      | 5,325                                                                                                                                                     | 14,004                                                                                                                                                                                                                                                                                                                                                     |
| 259      | 5,083                                                                                                                                                     | 14,906                                                                                                                                                                                                                                                                                                                                                     |
| 204      | 4,157                                                                                                                                                     | 13,135                                                                                                                                                                                                                                                                                                                                                     |
| 194      | 3,632                                                                                                                                                     | 12,147                                                                                                                                                                                                                                                                                                                                                     |
| 173      | 3,110                                                                                                                                                     | 10,671                                                                                                                                                                                                                                                                                                                                                     |
| 149      | 2,743                                                                                                                                                     | 10,001                                                                                                                                                                                                                                                                                                                                                     |
| 135      | 2,376                                                                                                                                                     | 8,702                                                                                                                                                                                                                                                                                                                                                      |
| 127      | 1,864                                                                                                                                                     | 6,939                                                                                                                                                                                                                                                                                                                                                      |
| 90       | 1,383                                                                                                                                                     | 5,254                                                                                                                                                                                                                                                                                                                                                      |
| 46       | 824                                                                                                                                                       | 3,439                                                                                                                                                                                                                                                                                                                                                      |
| 35       | 466                                                                                                                                                       | 2,361                                                                                                                                                                                                                                                                                                                                                      |
| 22       | 432                                                                                                                                                       | 3,270                                                                                                                                                                                                                                                                                                                                                      |
| 2,349    | 43,620                                                                                                                                                    | 135,287                                                                                                                                                                                                                                                                                                                                                    |
| 33       | 33                                                                                                                                                        | 36                                                                                                                                                                                                                                                                                                                                                         |
| 33       | 33                                                                                                                                                        | 36                                                                                                                                                                                                                                                                                                                                                         |
| 1 MIL E  | 2 MII E                                                                                                                                                   | 5 MILE                                                                                                                                                                                                                                                                                                                                                     |
| -        | -                                                                                                                                                         | \$62,977                                                                                                                                                                                                                                                                                                                                                   |
|          | ·                                                                                                                                                         | \$79,802                                                                                                                                                                                                                                                                                                                                                   |
|          |                                                                                                                                                           | \$78,471                                                                                                                                                                                                                                                                                                                                                   |
|          |                                                                                                                                                           | \$100,768                                                                                                                                                                                                                                                                                                                                                  |
|          |                                                                                                                                                           | \$80,930                                                                                                                                                                                                                                                                                                                                                   |
|          |                                                                                                                                                           | \$111,454                                                                                                                                                                                                                                                                                                                                                  |
|          |                                                                                                                                                           | \$71,321                                                                                                                                                                                                                                                                                                                                                   |
|          |                                                                                                                                                           | \$102,337                                                                                                                                                                                                                                                                                                                                                  |
|          | <u> </u>                                                                                                                                                  | ·                                                                                                                                                                                                                                                                                                                                                          |
|          |                                                                                                                                                           | \$55,171                                                                                                                                                                                                                                                                                                                                                   |
| \$39,370 | \$54,414                                                                                                                                                  | \$79,401                                                                                                                                                                                                                                                                                                                                                   |
| \$28,086 | \$43,869                                                                                                                                                  | \$68,959                                                                                                                                                                                                                                                                                                                                                   |
|          | 248 259 204 194 173 149 135 127 90 46 35 22 2,349 33 33  1 MILE \$45,575 \$56,456 \$50,639 \$61,423 \$46,924 \$58,253 \$40,264 \$47,684 \$35,831 \$39,370 | 248 5,325 259 5,083 204 4,157 194 3,632 173 3,110 149 2,743 135 2,376 127 1,864 90 1,383 46 824 35 466 22 432 2,349 43,620 33 33 33 33 33 33 33 33 34 35 1 MILE 3 MILE \$45,575 \$55,093 \$56,456 \$67,008 \$50,639 \$56,738 \$61,423 \$73,097 \$46,924 \$56,263 \$58,253 \$72,117 \$40,264 \$53,696 \$47,684 \$65,852 \$35,831 \$43,729 \$39,370 \$54,414 |