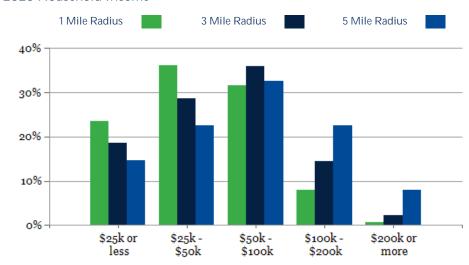

| 2020 HOUSEHOLD INCOME | 1 MILE   | 3 MILE   | 5 MILE   |
|-----------------------|----------|----------|----------|
| less than \$15,000    | 165      | 2,030    | 5,047    |
| \$15,000-\$24,999     | 120      | 2,204    | 5,646    |
| \$25,000-\$34,999     | 181      | 2,545    | 6,551    |
| \$35,000-\$49,999     | 256      | 3,968    | 9,906    |
| \$50,000-\$74,999     | 268      | 4,859    | 13,516   |
| \$75,000-\$99,999     | 114      | 3,286    | 10,258   |
| \$100,000-\$149,999   | 82       | 2,692    | 11,755   |
| \$150,000-\$199,999   | 15       | 581      | 4,663    |
| \$200,000 or greater  | 9        | 511      | 5,796    |
| Median HH Income      | \$41,690 | \$52,009 | \$65,303 |
| Average HH Income     | \$51,901 | \$65,611 | \$91,618 |
|                       |          |          |          |

### 2020 Household Income