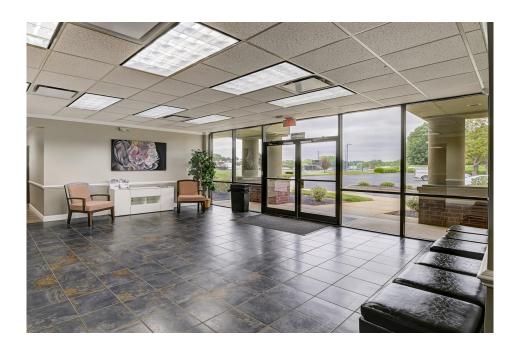

# **HIGHLIGHTS**

- Month to month leases available
- Free conference room and break room
- Free personal mailbox
- Free parking
- 24 hour building access
- Utilities included in rent, except internet and phone
- Walking trails nearby
- Minutes to Uptown Charlotte
- Direct access to I-77 and I-485
- AT&T Fiber available

# About Arrowood Office Park

 Arrowood Office Park is a one-story, brick office building in a serene corporate office park off I-77, just north of I-485. This is a great South Charlotte area. Located near Steele Creek restaurants, shopping and minutes from the South Carolina Border. Treat your business to a high traffic profile at an affordable rate.