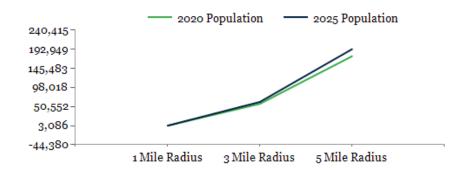

# Regional Map

| POPULATION                         | 1 MILE | 3 MILE | 5 MILE  |
|------------------------------------|--------|--------|---------|
| 2000 Population                    | 2,690  | 39,004 | 109,617 |
| 2010 Population                    | 2,825  | 47,511 | 139,746 |
| 2020 Population                    | 3,086  | 57,449 | 175,525 |
| 2025 Population                    | 3,258  | 62,076 | 192,949 |
| 2020-2025: Population: Growth Rate | 5.45%  | 7.80%  | 9.55%   |