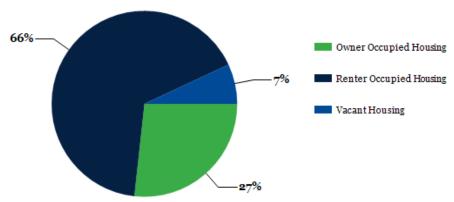

### 2020 Own vs. Rent - 1 Mile Radius

Source: esri

|          | -                                                                                                                                                         |                                                                                                                                                                                                                                                                                                                                                            |
|----------|-----------------------------------------------------------------------------------------------------------------------------------------------------------|------------------------------------------------------------------------------------------------------------------------------------------------------------------------------------------------------------------------------------------------------------------------------------------------------------------------------------------------------------|
| 1 MILE   | 3 MILE                                                                                                                                                    | 5 MILE                                                                                                                                                                                                                                                                                                                                                     |
| 248      | 5,325                                                                                                                                                     | 14,004                                                                                                                                                                                                                                                                                                                                                     |
| 259      | 5,083                                                                                                                                                     | 14,906                                                                                                                                                                                                                                                                                                                                                     |
| 204      | 4,157                                                                                                                                                     | 13,135                                                                                                                                                                                                                                                                                                                                                     |
| 194      | 3,632                                                                                                                                                     | 12,147                                                                                                                                                                                                                                                                                                                                                     |
| 173      | 3,110                                                                                                                                                     | 10,671                                                                                                                                                                                                                                                                                                                                                     |
| 149      | 2,743                                                                                                                                                     | 10,001                                                                                                                                                                                                                                                                                                                                                     |
| 135      | 2,376                                                                                                                                                     | 8,702                                                                                                                                                                                                                                                                                                                                                      |
| 127      | 1,864                                                                                                                                                     | 6,939                                                                                                                                                                                                                                                                                                                                                      |
| 90       | 1,383                                                                                                                                                     | 5,254                                                                                                                                                                                                                                                                                                                                                      |
| 46       | 824                                                                                                                                                       | 3,439                                                                                                                                                                                                                                                                                                                                                      |
| 35       | 466                                                                                                                                                       | 2,361                                                                                                                                                                                                                                                                                                                                                      |
| 22       | 432                                                                                                                                                       | 3,270                                                                                                                                                                                                                                                                                                                                                      |
| 2,349    | 43,620                                                                                                                                                    | 135,287                                                                                                                                                                                                                                                                                                                                                    |
| 33       | 33                                                                                                                                                        | 36                                                                                                                                                                                                                                                                                                                                                         |
| 33       | 33                                                                                                                                                        | 36                                                                                                                                                                                                                                                                                                                                                         |
| 1 MIL E  | 2 MII E                                                                                                                                                   | 5 MILE                                                                                                                                                                                                                                                                                                                                                     |
| -        | -                                                                                                                                                         | \$62,977                                                                                                                                                                                                                                                                                                                                                   |
|          | ·                                                                                                                                                         | \$79,802                                                                                                                                                                                                                                                                                                                                                   |
|          |                                                                                                                                                           | \$78,471                                                                                                                                                                                                                                                                                                                                                   |
|          |                                                                                                                                                           | \$100,768                                                                                                                                                                                                                                                                                                                                                  |
|          |                                                                                                                                                           | \$80,930                                                                                                                                                                                                                                                                                                                                                   |
|          |                                                                                                                                                           | \$111,454                                                                                                                                                                                                                                                                                                                                                  |
|          |                                                                                                                                                           | \$71,321                                                                                                                                                                                                                                                                                                                                                   |
|          |                                                                                                                                                           | \$102,337                                                                                                                                                                                                                                                                                                                                                  |
|          | <u> </u>                                                                                                                                                  | ·                                                                                                                                                                                                                                                                                                                                                          |
|          |                                                                                                                                                           | \$55,171                                                                                                                                                                                                                                                                                                                                                   |
| \$39,370 | \$54,414                                                                                                                                                  | \$79,401                                                                                                                                                                                                                                                                                                                                                   |
| \$28,086 | \$43,869                                                                                                                                                  | \$68,959                                                                                                                                                                                                                                                                                                                                                   |
|          | 248 259 204 194 173 149 135 127 90 46 35 22 2,349 33 33  1 MILE \$45,575 \$56,456 \$50,639 \$61,423 \$46,924 \$58,253 \$40,264 \$47,684 \$35,831 \$39,370 | 248 5,325 259 5,083 204 4,157 194 3,632 173 3,110 149 2,743 135 2,376 127 1,864 90 1,383 46 824 35 466 22 432 2,349 43,620 33 33 33 33 33 33 33 33 34 35 1 MILE 3 MILE \$45,575 \$55,093 \$56,456 \$67,008 \$50,639 \$56,738 \$61,423 \$73,097 \$46,924 \$56,263 \$58,253 \$72,117 \$40,264 \$53,696 \$47,684 \$65,852 \$35,831 \$43,729 \$39,370 \$54,414 |