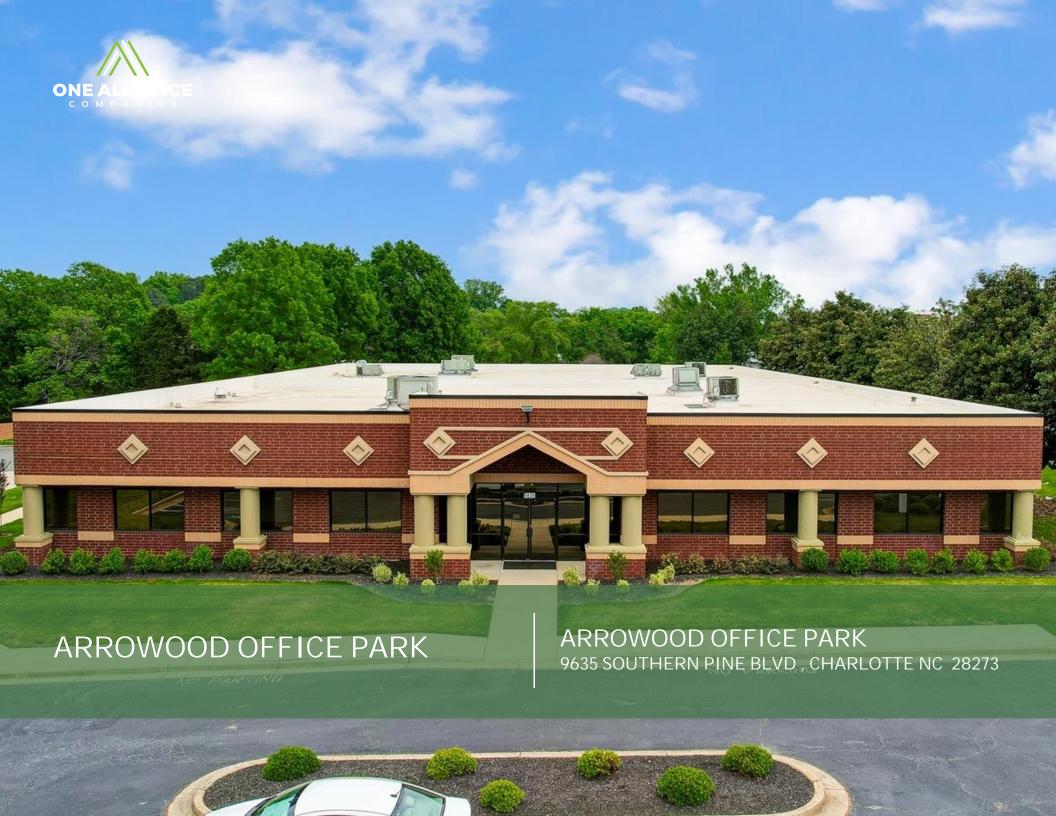

# THE PROPERTY

Location

9635 Southern Pine Blvd Charlotte, NC 28273

County Mecklenburg

# About Arrowood Office Park

 Arrowood Office Park is a one-story, brick office building in a serene corporate office park off I-77, just north of I-485. This is a great South Charlotte area. Located near Steele Creek restaurants, shopping and minutes from the South Carolina Border. Treat your business to a high traffic profile at an affordable rate.