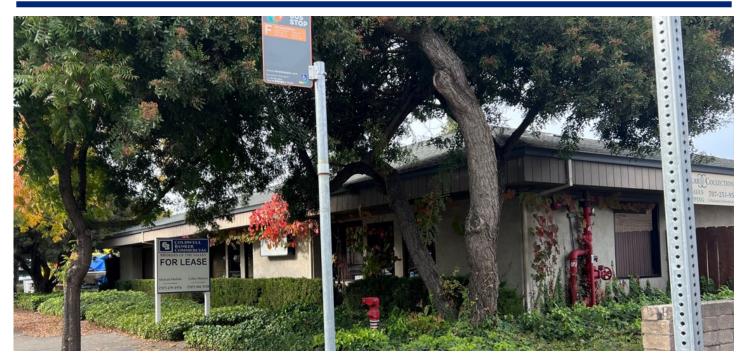

## 1852 Imola Avenue West Napa, California

- ±1,575 SF Office/Retail Space
- 4 Large Private Offices (2 w/ Flexible Walls to Create Larger Room)
- Large Entry with Built-In Reception Desk
- Store Room
- Small Kitchen Area
- Back Entrance
- Ample Parking
- High Visibility on Imola Ave.

Zoning: CC (Community Commercial)