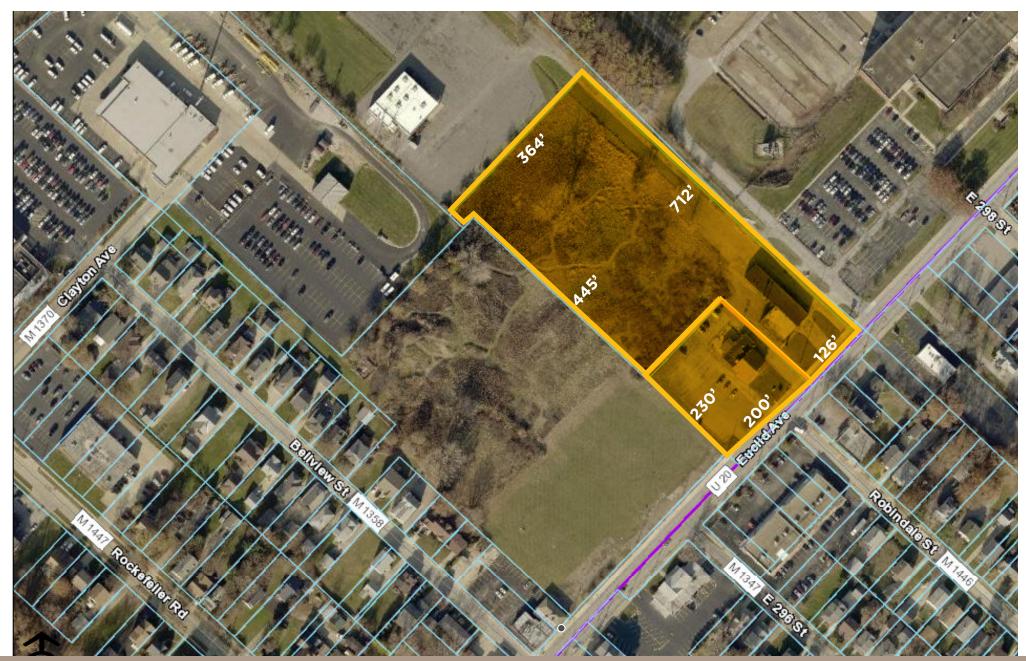

## **PROPERTY HIGHLIGHTS**

Acres: Approximately 5.52 Acres

• Frontage: 325 FT on Euclid Avenue

Parcels: 29-A-003-0-00-018 & 29-A-003-0-00-026

Traffic count: 14,151 VPD

100 Town homes being developed on the adjacent property

• Parcels can be sold separately