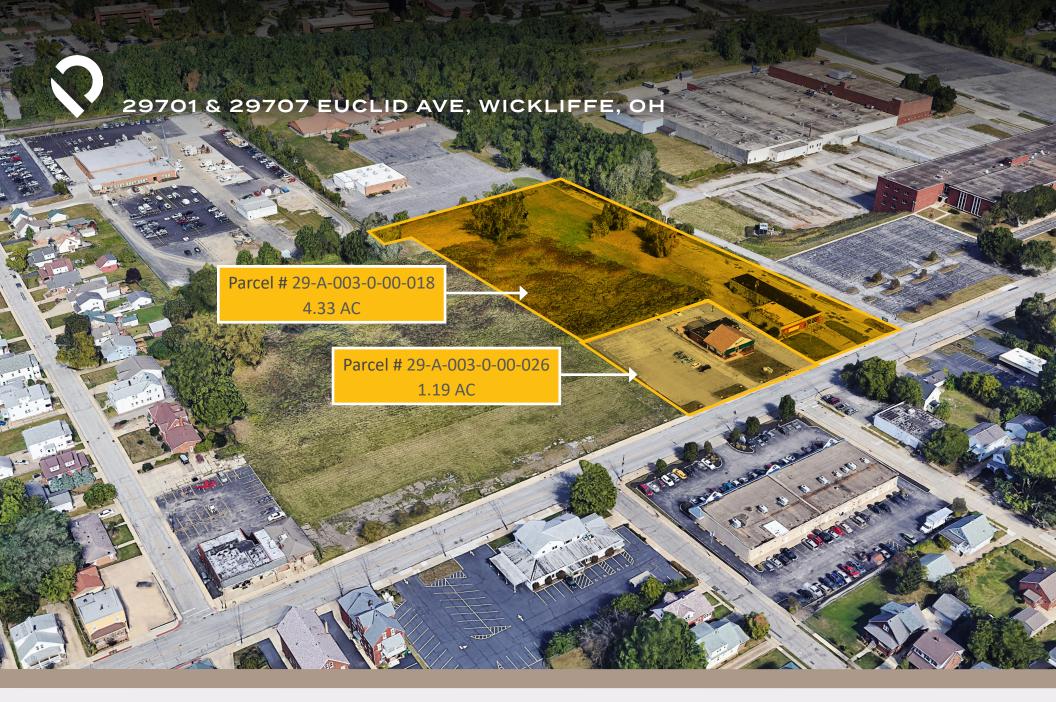

## **WICKLIFFE LAND**

## **PROPERTY HIGHLIGHTS**

Acres: Approximately 5.52 Acres

• Frontage: 325 FT on Euclid Avenue

Parcels: 29-A-003-0-00-018 & 29-A-003-0-00-026

Traffic count: 14,151 VPD

100 Town homes being developed on the adjacent property

• Parcels can be sold separately