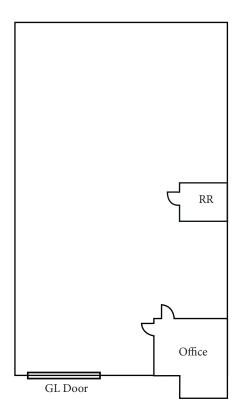

## Floorplan

# Property Highlights

- + ±4,000 Total Square Feet Available
- + One (1) ±230 Square Foot Office
- + One (1) Restroom
- + One (1) ±12' x ±14' Grade-Level Door
- + ±16' ±18'6" Clear Height
- + Sprinklered
- + ±100 Amp, 120/208V, 3-Phase Electrical Service
- + Natural Gas
- + New Roof
- Great Proximity to I-80, I-680 and Hwy 12
- + Call Broker for Pricing