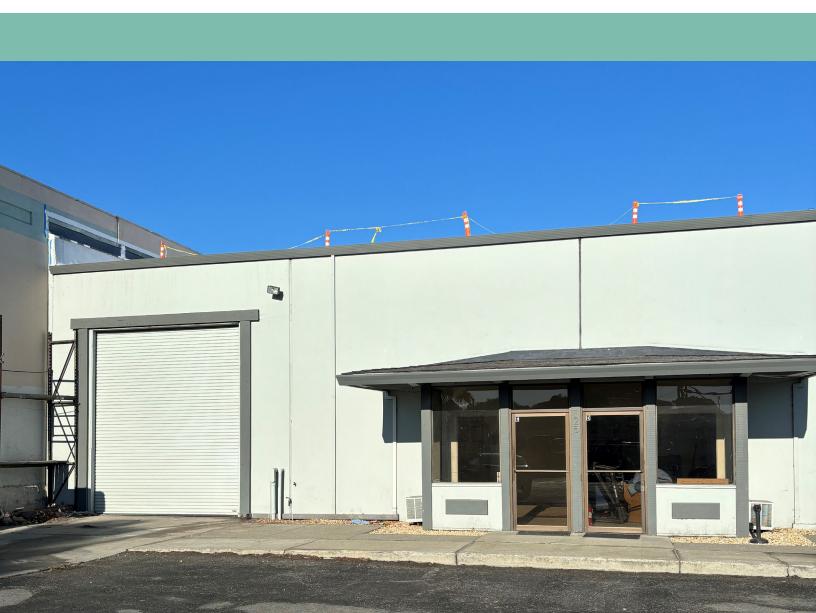

# 125 Grobric Court Fairfield, Ca

# Property Highlights

- + ±4,000 Total Square Feet Available
- + One (1) ±230 Square Foot Office
- + One (1) Restroom
- + One (1) ±12' x ±14' Grade-Level Door
- + ±16' ±18'6" Clear Height
- + Sprinklered
- + ±100 Amp, 120/208V, 3-Phase Electrical Service
- + Natural Gas
- + New Roof
- Great Proximity to I-80, I-680 and Hwy 12
- + Call Broker for Pricing

# **Industrial** | For Lease