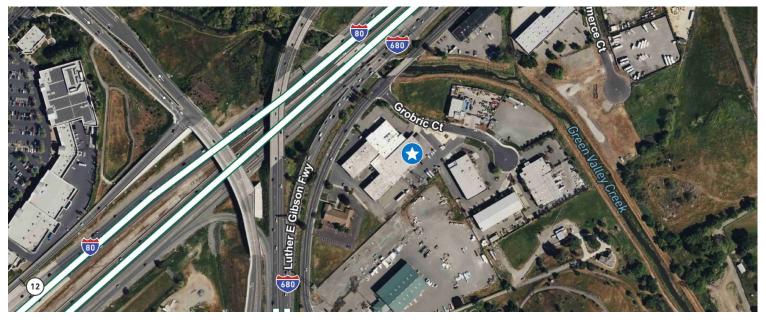

125 Grobric Court, Suite E Fairfield, Ca www.cbre.com/walnutcreek

# 125 Grobric Court Fairfield, Ca

# Property Highlights

- + ±4,000 Total Square Feet Available
- + One (1) ±230 Square Foot Office
- + One (1) Restroom
- + One (1) ±12' x ±14' Grade-Level Door
- + ±16' ±18'6" Clear Height
- + Sprinklered
- + ±100 Amp, 120/208V, 3-Phase Electrical Service
- + Natural Gas
- + New Roof
- Great Proximity to I-80, I-680 and Hwy 12
- + Call Broker for Pricing