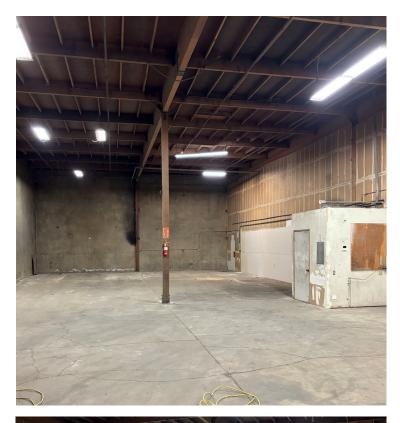

125 Grobric Court, Suite E Fairfield, Ca www.cbre.com/walnutcreek

# 125 Grobric Court Fairfield, Ca



# Property Highlights

- + ±4,000 Total Square Feet Available
- + One (1) ±230 Square Foot Office
- + One (1) Restroom
- + One (1) ±12' x ±14' Grade-Level Door
- + ±16' ±18'6" Clear Height
- + Sprinklered
- + ±100 Amp, 120/208V, 3-Phase Electrical Service
- + Natural Gas
- + New Roof
- Great Proximity to I-80, I-680 and Hwy 12
- + Call Broker for Pricing





### **Contact Us**

#### **Greg Smyth**

First Vice President +1 925 296 7717 greg.smyth@cbre.com Lic. 01131484

#### CBRE, Inc.

1676 N California Blvd, Suite 500 Walnut Creek, Ca 94596 +1 925 296 7700 Lic. 1234567





# **Industrial** | For Lease





## Floorplan