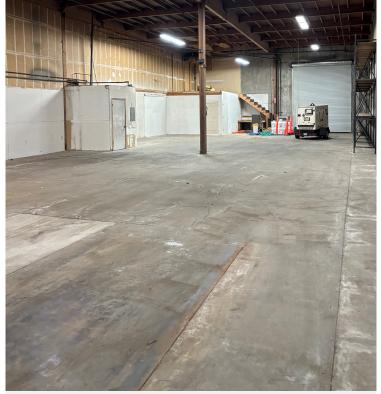

125 Grobric Court, Suite E Fairfield, Ca www.cbre.com/walnutcreek

# 125 Grobric Court Fairfield, Ca



# Property Highlights

- + ±4,000 Total Square Feet Available
- + One (1) ±230 Square Foot Office
- + One (1) Restroom
- + One (1) ±12' x ±14' Grade-Level Door
- + ±16' ±18'6" Clear Height
- + Sprinklered
- + ±100 Amp, 120/208V, 3-Phase Electrical Service
- + Natural Gas
- + New Roof
- Great Proximity to I-80, I-680 and Hwy 12
- + Call Broker for Pricing





### **Contact Us**

#### **Greg Smyth**

First Vice President +1 925 296 7717 greg.smyth@cbre.com Lic. 01131484

#### CBRE, Inc.

1676 N California Blvd, Suite 500 Walnut Creek, Ca 94596 +1 925 296 7700 Lic. 1234567





# **Industrial** | For Lease





## Floorplan