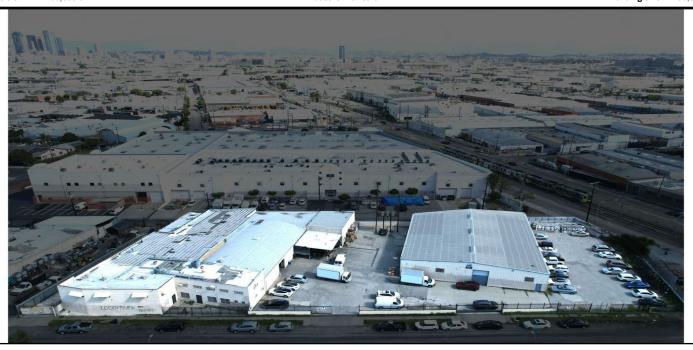

Available SF 30,000 SF Industrial For Sale Building Size 30,000 SF

Address: Cross Streets: 1635 E 22nd St, Los Angeles, CA 90011 Compton Ave/E 22nd St

Outstanding Building for Sale
Excellent Facility for Warehousing/Storage/Mfg
Close Proximity to Fashion and Arts District
Great Opportunity for New Development
Large Gated/Fenced and Secure Parking w/ Heavy Power