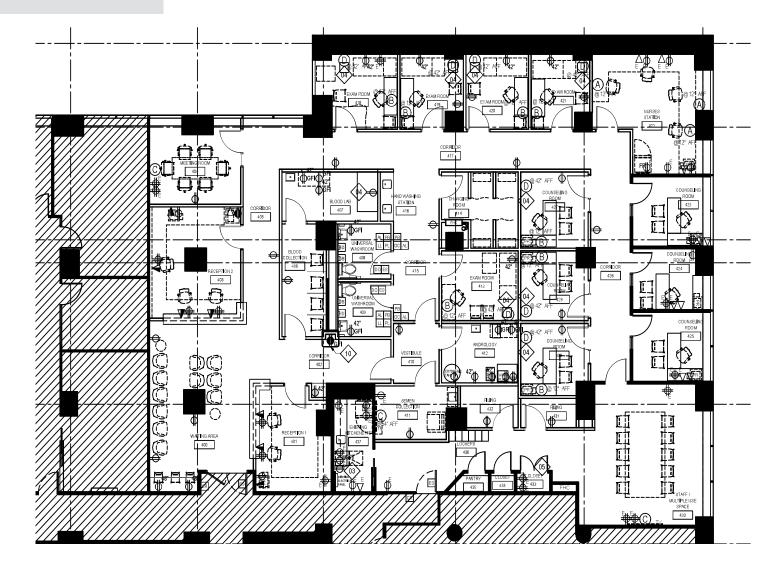

- Located in the heart of Downtown Toronto at University Avenue and Wellington Street West
- Well-appointed space ideal for medical/office use
- Plug and play including furniture
- Close proximity to PATH, Union Station and UP Express