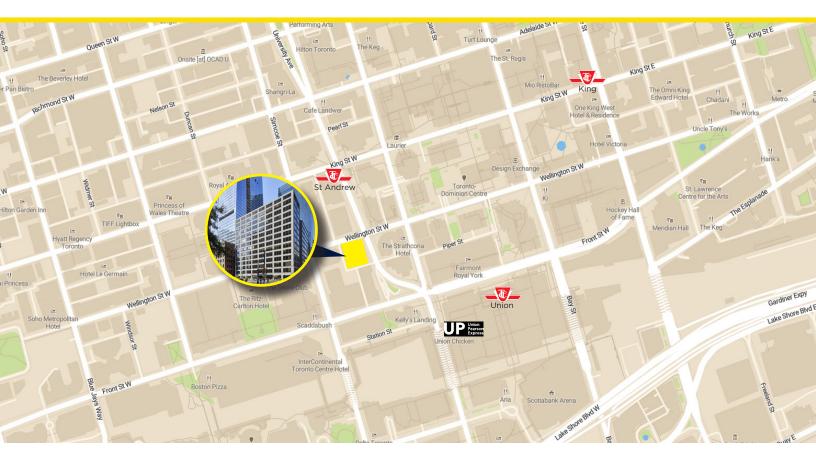

- Located in the heart of Downtown Toronto at University Avenue and Wellington Street West
- Well-appointed space ideal for medical/office use
- Plug and play including furniture
- Close proximity to PATH, Union Station and UP Express