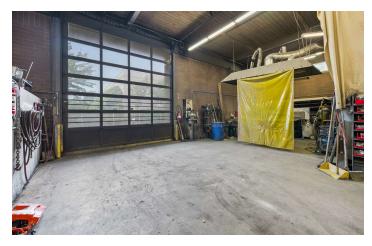

#### **PROPERTY OVERVIEW**

Subject property consists of approximately 12,200 SF building located on two parcels totaling 51,680 SF and is conveniently located right off Pacific Highway South and within close proximity to I-5, retail and services.

#### **PROPERTY HIGHLIGHTS**

- SALE LEASEBACK UP TO 3 YEARS (CALL FOR DETAILS)
- WASH BAY
- OIL WATER SEPARATOR

Vladimir Olyanich 425 615 0577 volyanich@cbcworldwide.com **Brandon Thomas** 206 303 9595 bthomas@cbcworldwide.com