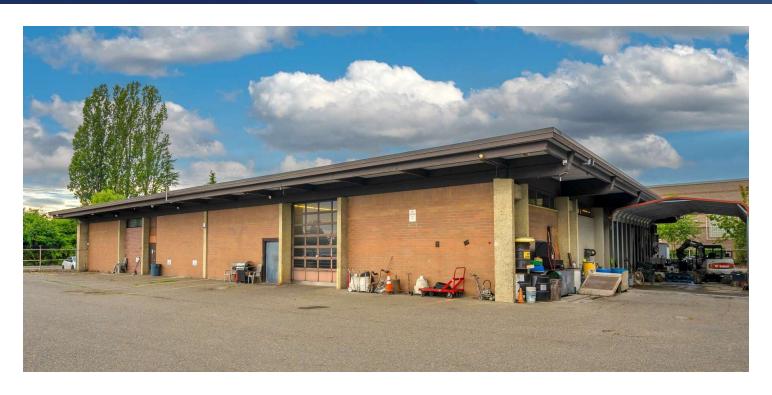

#### FEDERAL WAY INDUSTRIAL WITH YARD

27500 16th Ave S, Federal Way, WA 98003

#### **PROPERTY OVERVIEW**

Subject property consists of approximately 12,200 SF building located on two parcels totaling 51,680 SF and is conveniently located right off Pacific Highway South and within close proximity to I-5, retail and services.

#### **PROPERTY HIGHLIGHTS**

- SALE LEASEBACK UP TO 3 YEARS (CALL FOR DETAILS)
- WASH BAY
- OIL WATER SEPARATOR

Vladimir Olyanich 425 615 0577 volyanich@cbcworldwide.com **Brandon Thomas** 206 303 9595 bthomas@cbcworldwide.com