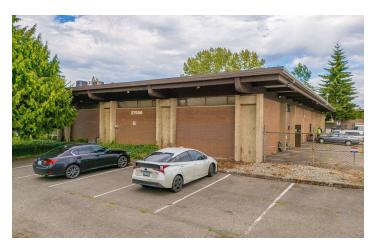

#### FEDERAL WAY INDUSTRIAL WITH YARD

27500 16th Ave S, Federal Way, WA 98003

#### **PROPERTY OVERVIEW**

Subject property consists of approximately 12,200 SF building located on two parcels totaling 51,680 SF and is conveniently located right off Pacific Highway South and within close proximity to I-5, retail and services.