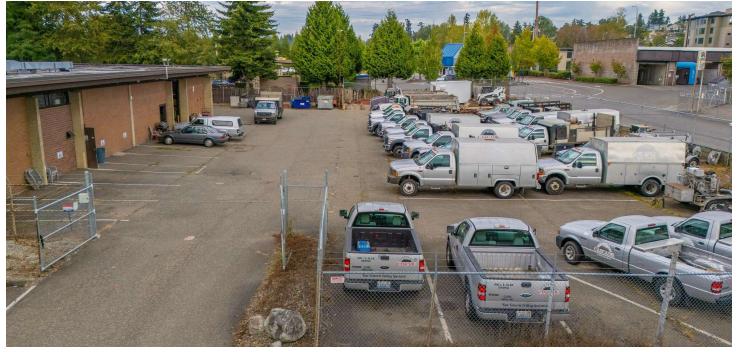

#### **PROPERTY OVERVIEW**

Subject property consists of approximately 12,200 SF building located on two parcels totaling 51,680 SF and is conveniently located right off Pacific Highway South and within close proximity to I-5, retail and services.

#### **PROPERTY HIGHLIGHTS**

- SALE LEASEBACK UP TO 3 YEARS (CALL FOR DETAILS)
- WASH BAY
- OIL WATER SEPARATOR

Vladimir Olyanich 425 615 0577 volyanich@cbcworldwide.com **Brandon Thomas** 206 303 9595 bthomas@cbcworldwide.com