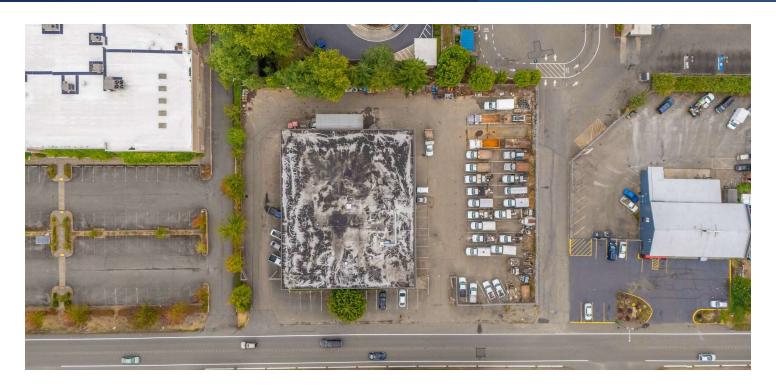

#### **PROPERTY OVERVIEW**

Subject property consists of approximately 12,200 SF building located on two parcels totaling 51,680 SF and is conveniently located right off Pacific Highway South and within close proximity to I-5, retail and services.