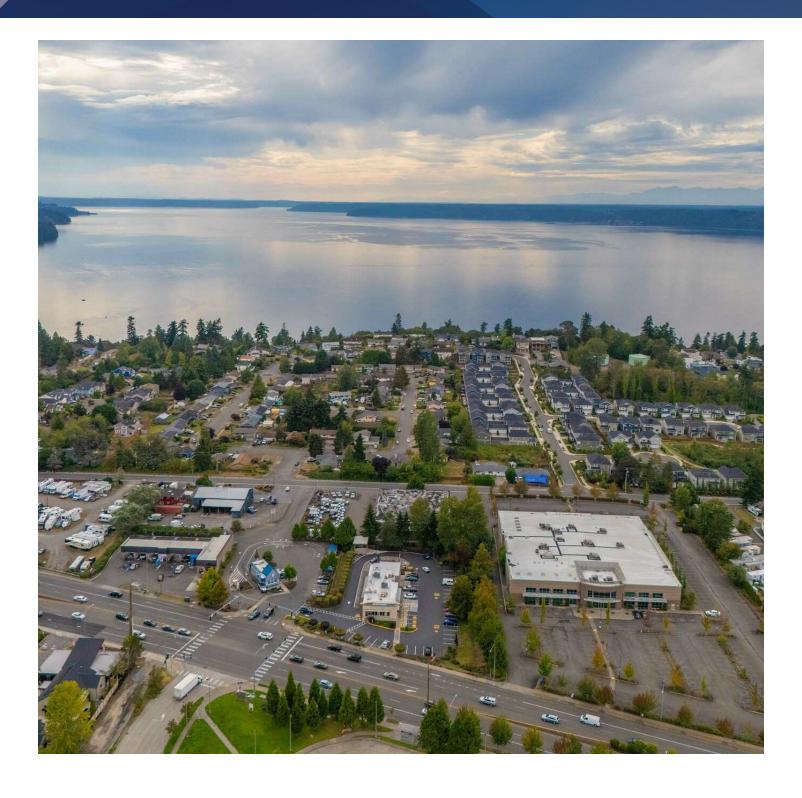

#### **PROPERTY OVERVIEW**

Subject property consists of approximately 12,200 SF building located on two parcels totaling 51,680 SF and is conveniently located right off Pacific Highway South and within close proximity to I-5, retail and services.