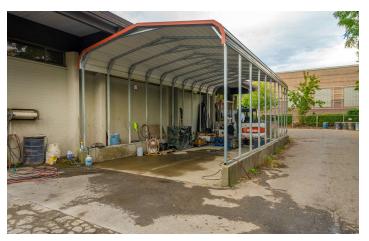

#### **PROPERTY OVERVIEW**

Subject property consists of approximately 12,200 SF building located on two parcels totaling 51,680 SF and is conveniently located right off Pacific Highway South and within close proximity to I-5, retail and services.

#### **PROPERTY HIGHLIGHTS**

- SALE LEASEBACK UP TO 3 YEARS (CALL FOR DETAILS)
- WASH BAY
- OIL WATER SEPARATOR

Vladimir Olyanich 425 615 0577 volyanich@cbcworldwide.com **Brandon Thomas** 206 303 9595 bthomas@cbcworldwide.com