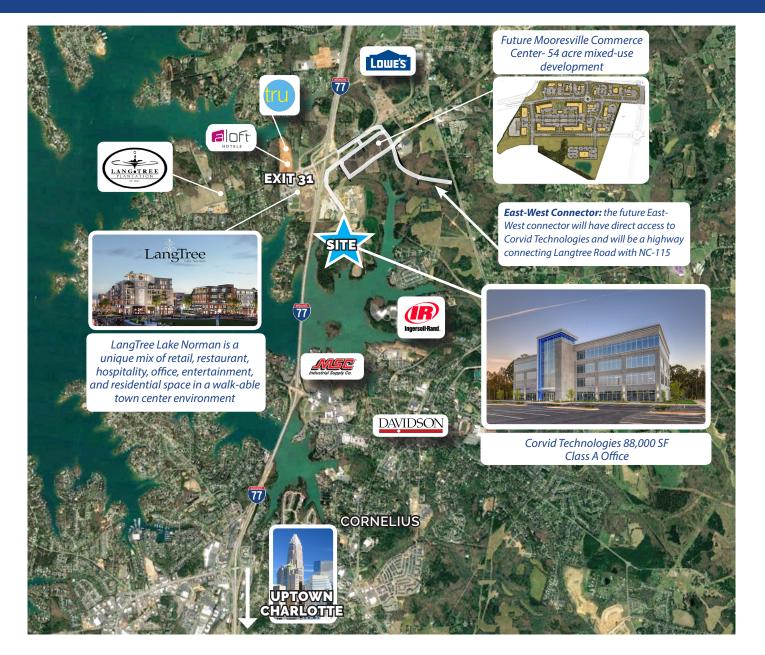

#### **Thriving Community**

Located at the same exit as LangTree Lake Norman, a unique mix of multifamily, retail, restaurants, hospitality, office, and entertainment in a walkable town center environment. Nearby restaurants include Table 31, Dunkin Donuts, Novanta 90 Pizzeria Napolentana, The Kilted Buffalo, and Sun Up Café

#### Local Business Hub

Home to the area's leading employers including Lowe's Companies, Ingersoll Rand, BestCo, Team Penske, Randy Marion Automotive, Greenworks, Rubbermaid, Davidson College, Joe Gibbs Racing, MSC, and Novant Health