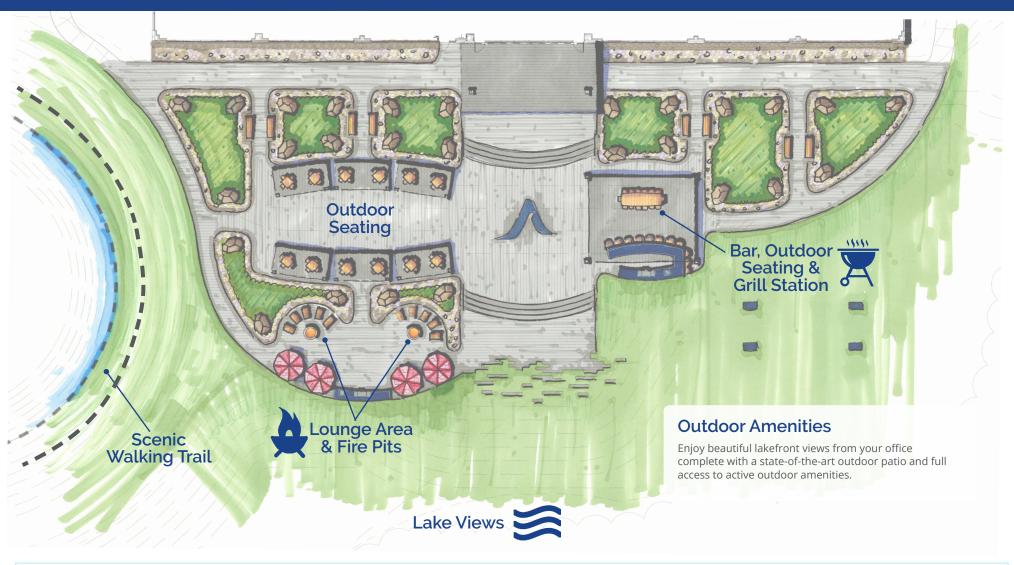

of multifamily, retail, restaurants, hospitality, office, and entertainment in a walkable town center environment. Nearby restaurants include Table 31, Dunkin Donuts, Novanta 90 Pizzeria Napolentana, The Kilted Buffalo, and Sun Up Café

#### Local Business Hub

Home to the area's leading employers including Lowe's Companies, Ingersoll Rand, BestCo, Team Penske, Randy Marion Automotive, Greenworks, Rubbermaid, Davidson College, Joe Gibbs Racing, MSC, and Novant Health

### LAKESIDE CLASS A OFFICE SPACE

153 LANGTREE CAMPUS DRIVE, MOORESVILLE, NC 28117



### **UNMATCHED WATERFRONT VIEWS**

## LAKESIDE CLASS A OFFICE SPACE

153 LANGTREE CAMPUS DRIVE, MOORESVILLE, NC 28117









#### **OUTDOOR AMENITIES**

## LAKESIDE CLASS A OFFICE SPACE

153 LANGTREE CAMPUS DRIVE, MOORESVILLE, NC 28117





Paddle Boarding







**Picnic Tables**