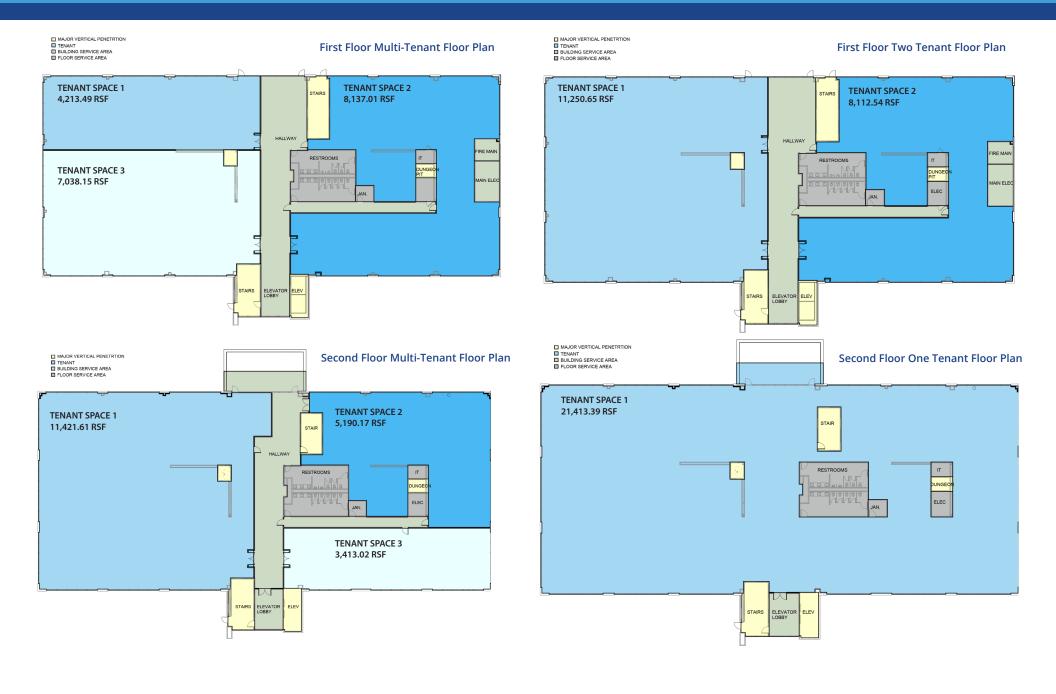

# This could be you...

Located on Lake Norman, Corvid Technologies is pleased to offer up to 44,000 square feet of Class A Office Space for lease. The building is conveniently located off of I-77 at Exit 31 in Mooresville, NC.