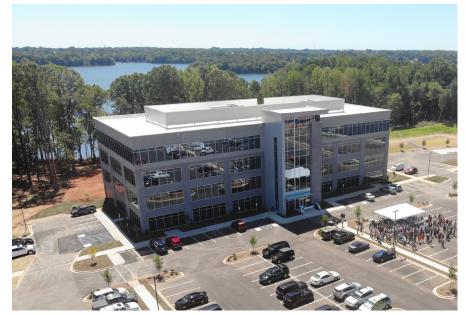

# This could be you...

Located on Lake Norman, Corvid Technologies is pleased to offer up to 44,000 square feet of Class A Office Space for lease. The building is conveniently located off of I-77 at Exit 31 in Mooresville, NC.

#### LAKESIDE CLASS A OFFICE SPACE

153 LANGTREE CAMPUS DRIVE, MOORESVILLE, NC 28117