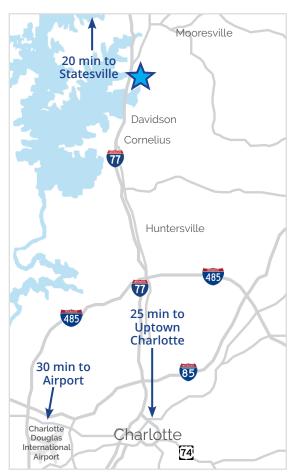

# This could be you...

Located on Lake Norman, Corvid Technologies is pleased to offer up to 44,000 square feet of Class A Office Space for lease. The building is conveniently located off of I-77 at Exit 31 in Mooresville, NC.