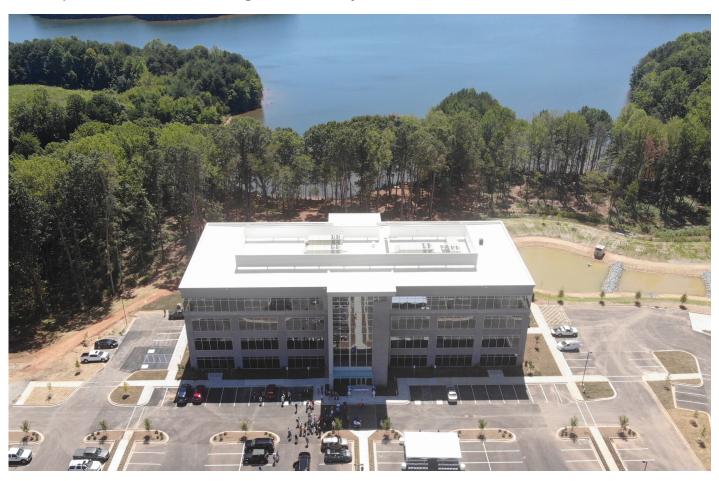

# This could be you...

Located on Lake Norman, Corvid Technologies is pleased to offer up to 44,000 square feet of Class A Office Space for lease. The building is conveniently located off of I-77 at Exit 31 in Mooresville, NC.

#### LAKESIDE CLASS A OFFICE SPACE

153 LANGTREE CAMPUS DRIVE, MOORESVILLE, NC 28117

### **UNMATCHED WATERFRONT VIEWS**