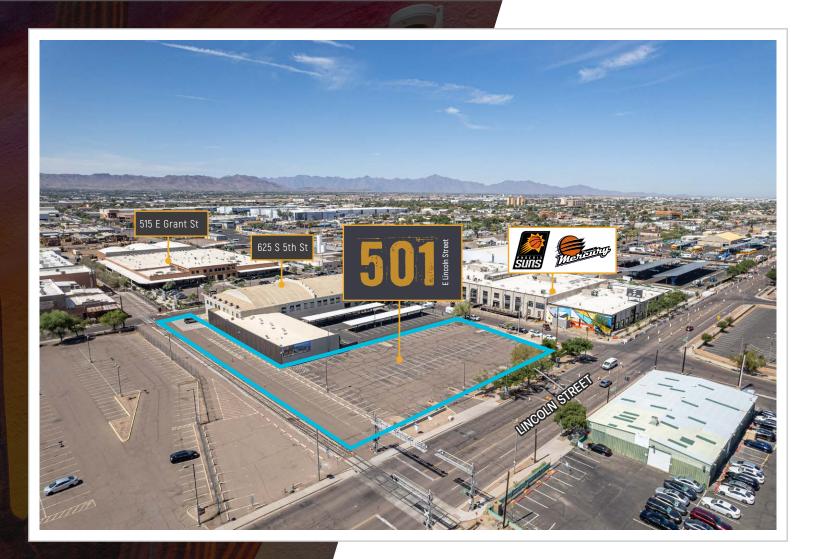

## **Property Highlights**

- Located within the Downtown Phoenix Warehouse District
- Easy Access to Phoenix Sky Harbor Airport & I-17 / I-10 Freeways.
- Nearby amenities include:

E Lincoln Street

Phoenix Suns & Mercury New Headquarters & Practice Facility, Chase Field, Footprint Center, Phoenix Convention Center, Arizona State University Downtown Phoenix Campus, Arizona Science Center, University of Arizona College of Medicine