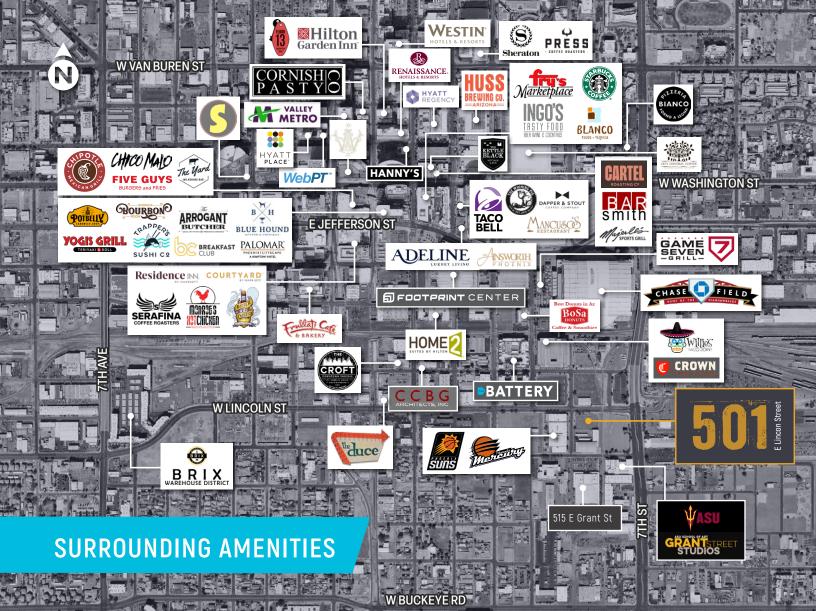

## **Property Highlights**

- Located within the Downtown Phoenix Warehouse District
- Easy Access to Phoenix Sky Harbor Airport & I-17 / I-10 Freeways.
- Nearby amenities include:

E Lincoln Street

Phoenix Suns & Mercury New Headquarters & Practice Facility, Chase Field, Footprint Center, Phoenix Convention Center, Arizona State University Downtown Phoenix Campus, Arizona Science Center, University of Arizona College of Medicine