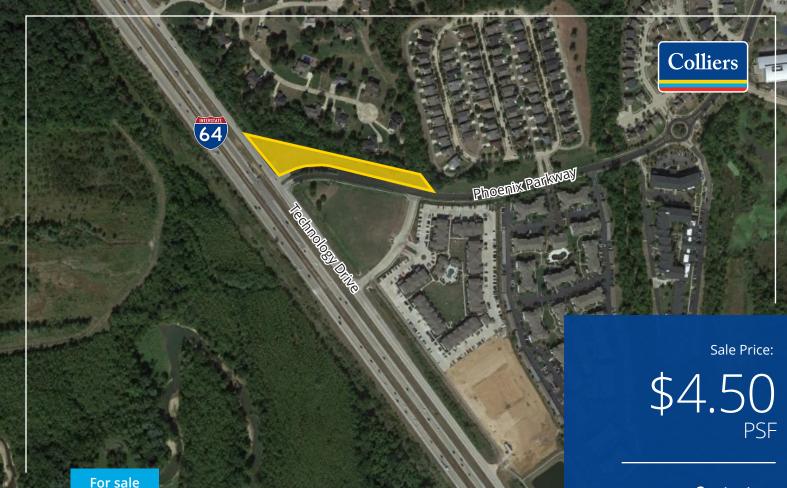

# Phoenix Parkway & Technology Drive O'Fallon, MO 63368

## 1.7 Acres Available, High Visibility Location

- Easy access to Interstate 64/Highway 40 at Winghaven Boulevard
- Excellent visibility with approximately 52,000 vehicles per day on Interstate 64/Highway 40
- Located near dining, hospitality & retail services