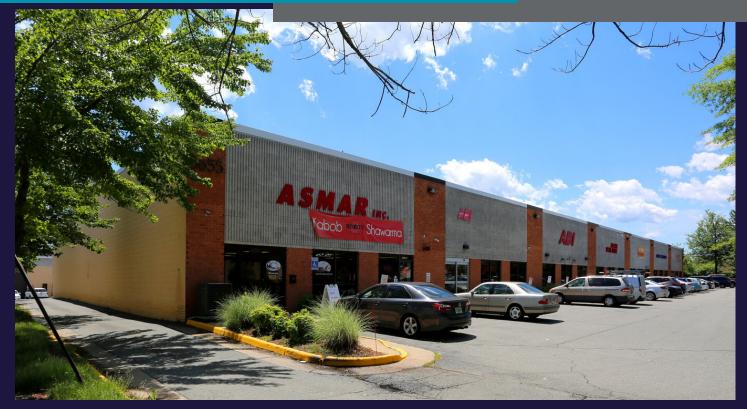

## **5655 GENERAL WASHINGTON DRIVE**

SUITE F | ALEXANDRIA, VIRGINIA

## **Property Highlights**

- 6,010 SF
- Approximately 2,000 SF showroom space
- Available now
- One (1) dock
- 18' clear height
- Stable ownership
- I-5 Zoning
- Great Beltway Location