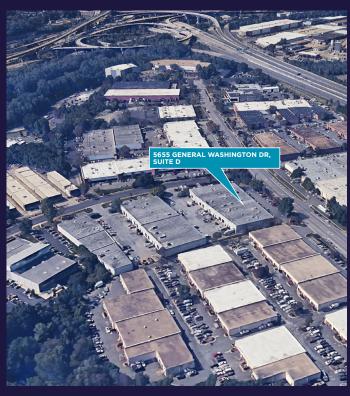

## **5655 GENERAL WASHINGTON DRIVE**

SUITE F | ALEXANDRIA, VIRGINIA





## **Property Highlights**

- 6,010 SF
- Approximately 2,000 SF showroom space
- Available now
- One (1) dock
- 18' clear height
- Stable ownership
- I-5 Zoning
- Great Beltway Location



## **5655 GENERAL WASHINGTON DRIVE**

SUITE F | ALEXANDRIA, VIRGINIA



## **Floor Plan**



For more information, please contact:

Jon Lawrence

Executive Director +1 703 847 2787 jon.lawrence@cushwake.com **Ed Zaptin** 

Senior Director +1 703 847 2730 ed.zaptin@cushwake.com Shane Keeton Brokerage Specialist

+1 703 847 2784 shane.keeton@cushwake.com