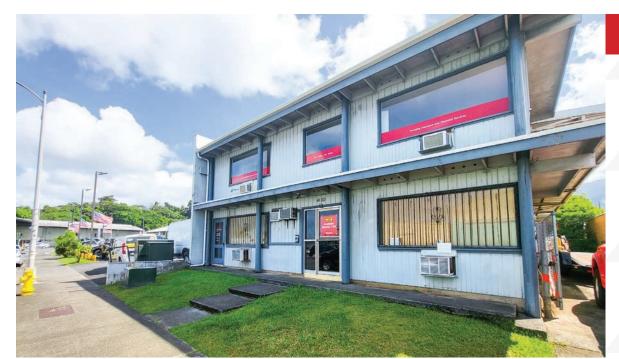

## 46-012 Alaloa St.

### PROPERTY DESCRIPTION

Located in the heart of Kaneohe's bustling industrial area, the office space at 46-012 Alaloa St. provides an unmatched blend of functionality, visibility, and exclusivity. Spanning 612 SF with a modern open layout, the second-floor unit is complemented by private offices and a restroom. An efficient A/C system and expansive windows create a vibrant working environment flooded with natural light. Added privacy is ensured through dedicated stairway access, making it an ideal choice for businesses seeking discretion. With its prime street-frontage location, this office space is strategically situated near Windward Mall, prominent car dealerships, and auto body shops, offering convenience and a strong business presence in a sought-after locale.