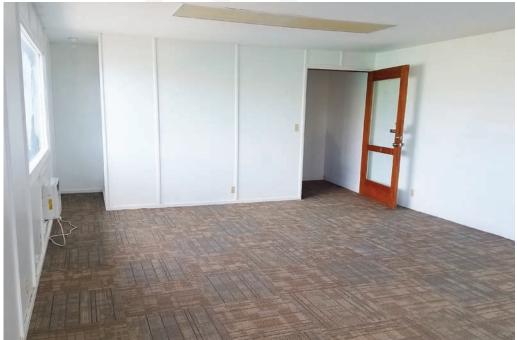

### PROPERTY DESCRIPTION

Located in the heart of Kaneohe's bustling industrial area, the office space at 46-012 Alaloa St. provides an unmatched blend of functionality, visibility, and exclusivity. Spanning 612 SF with a modern open layout, the second-floor unit is complemented by private offices and a restroom. An efficient A/C system and expansive windows create a vibrant working environment flooded with natural light. Added privacy is ensured through dedicated stairway access, making it an ideal choice for businesses seeking discretion. With its prime street-frontage location, this office space is strategically situated near Windward Mall, prominent car dealerships, and auto body shops, offering convenience and a strong business presence in a sought-after locale.

### **INVESTMENT SUMMARY**

| Second Floor: | 612 SF                           |
|---------------|----------------------------------|
|               | Open Layout with Private Office. |
|               | Restroom                         |
|               | \$1,602.00 per month             |