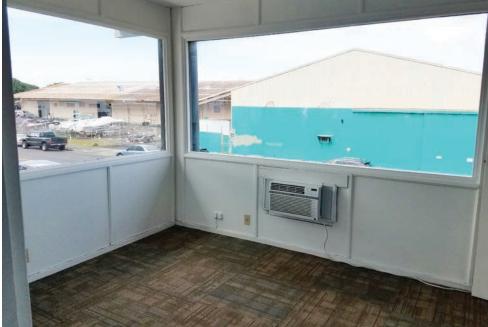

### PROPERTY DESCRIPTION

Located in the heart of Kaneohe's bustling industrial area, the office space at 46-012 Alaloa St. provides an unmatched blend of functionality, visibility, and exclusivity. Spanning 612 SF with a modern open layout, the second-floor unit is complemented by private offices and a restroom. An efficient A/C system and expansive windows create a vibrant working environment flooded with natural light. Added privacy is ensured through dedicated stairway access, making it an ideal choice for businesses seeking discretion. With its prime street-frontage location, this office space is strategically situated near Windward Mall, prominent car dealerships, and auto body shops, offering convenience and a strong business presence in a sought-after locale.

### **INVESTMENT SUMMARY**

| Second Floor: | 612 SF                           |
|---------------|----------------------------------|
|               | Open Layout with Private Office. |
|               | Restroom                         |
|               | \$1,602.00 per month             |