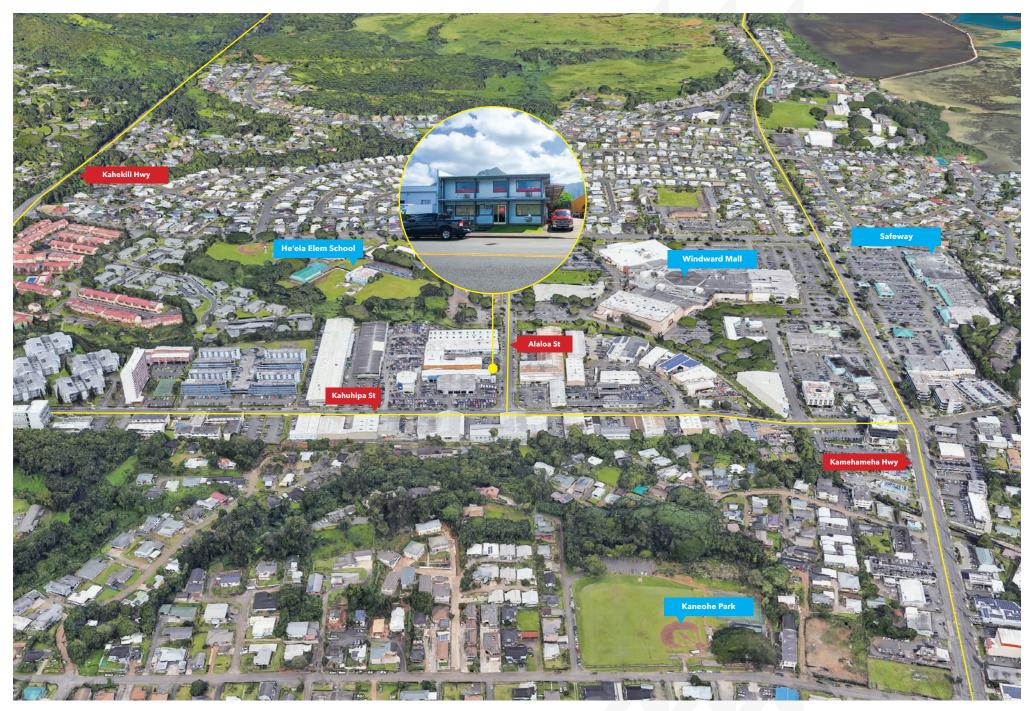

### PROPERTY DESCRIPTION

Located in the heart of Kaneohe's bustling industrial area, the office space at 46-012 Alaloa St. provides an unmatched blend of functionality, visibility, and exclusivity. Spanning 612 SF with a modern open layout, the second-floor unit is complemented by private offices and a restroom. An efficient A/C system and expansive windows create a vibrant working environment flooded with natural light. Added privacy is ensured through dedicated stairway access, making it an ideal choice for businesses seeking discretion. With its prime street-frontage location, this office space is strategically situated near Windward Mall, prominent car dealerships, and auto body shops, offering convenience and a strong business presence in a sought-after locale.