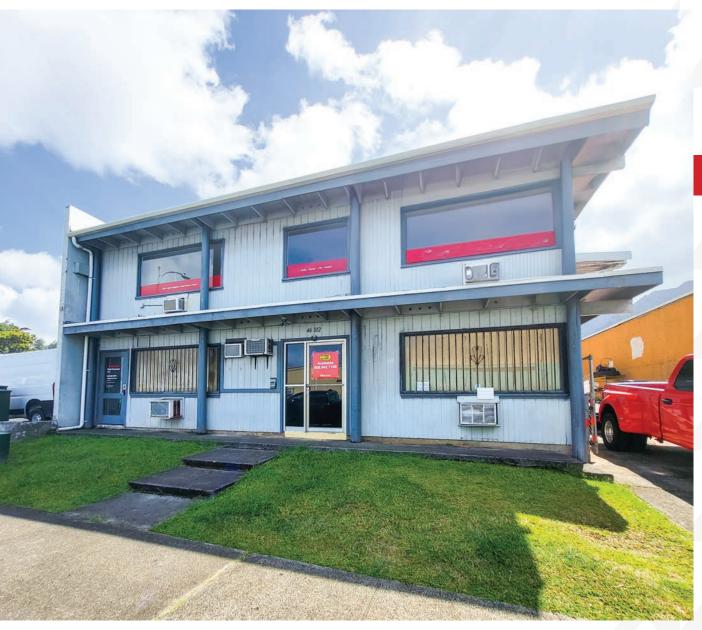

## 46-012 Alaloa St.

### PROPERTY DESCRIPTION

Located in the heart of Kaneohe's bustling industrial area, the office space at 46-012 Alaloa St. provides an unmatched blend of functionality, visibility, and exclusivity. Spanning 612 SF with a modern open layout, the second-floor unit is complemented by private offices and a restroom. An efficient A/C system and expansive windows create a vibrant working environment flooded with natural light. Added privacy is ensured through dedicated stairway access, making it an ideal choice for businesses seeking discretion. With its prime street-frontage location, this office space is strategically situated near Windward Mall, prominent car dealerships, and auto body shops, offering convenience and a strong business presence in a sought-after locale.