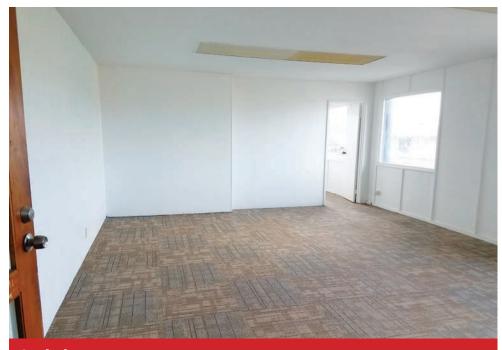

### PROPERTY DESCRIPTION

Located in the heart of Kaneohe's bustling industrial area, the office space at 46-012 Alaloa St. provides an unmatched blend of functionality, visibility, and exclusivity. Spanning 612 SF with a modern open layout, the second-floor unit is complemented by private offices and a restroom. An efficient A/C system and expansive windows create a vibrant working environment flooded with natural light. Added privacy is ensured through dedicated stairway access, making it an ideal choice for businesses seeking discretion. With its prime street-frontage location, this office space is strategically situated near Windward Mall, prominent car dealerships, and auto body shops, offering convenience and a strong business presence in a sought-after locale.

### **INVESTMENT SUMMARY**

| Second Floor: | 612 SF                           |
|---------------|----------------------------------|
|               | Open Layout with Private Office. |
|               | Restroom                         |
|               | \$1,602.00 per month             |